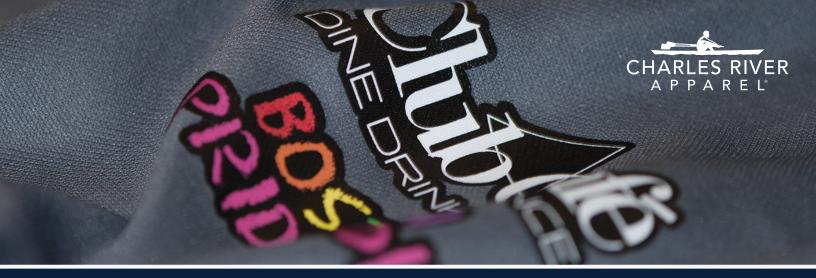

# **HEAT TRANSFER**

# **PERFECTSEAL HEAT TRANSFER**

Our PerfectSeal Heat transfer process is designed to produce detailed imagery in vivid colors.

### **INTRODUCTION:**

Available on nylon, microfiber, polyester, polyknit, sweatshirt, and waterproof fabrics, we can create custom heat transfers that will make your logo or artwork pop. We also offer reflective and sparkle heat-transfer - we can do it all!