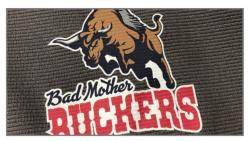

# **DIRECT TO FILM HEAT TRANSFER**

Have an intricate design but don't want the "sticker look" of a contour cut? Direct to Film is the solution you've been waiting for.

#### **INTRODUCTION:**

Available in the same fabrics as our PerfectSeal heat transfer method, our Direct to Film method uses the same technology without needing a contour cut. Now you can have incredibly detailed logos in vivid colors and with clean lines.