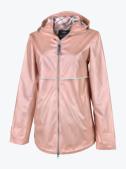

# **NEW ENGLANDER® RAIN JACKET** (METALLIC)

**WOMEN'S 5193** 

### **WIND & WATERPROOF**

- 100% polyurethane bonded to a woven backing  $(3.98 \text{ oz/yd}^2)$
- A-line design with taffeta nylon in sleeves
- Heat-sealed seams and underarm vents
- Lined with grey mesh in body and front yoke
- 3M<sup>™</sup> reflective trims across front and back

WOMEN'S XS-3XL

**SUGGESTED RETAIL: \$63.00** 

**EMBROIDERY** 

568 IVORY PEARL

Scotchlite<sup>®</sup> Reflective Material