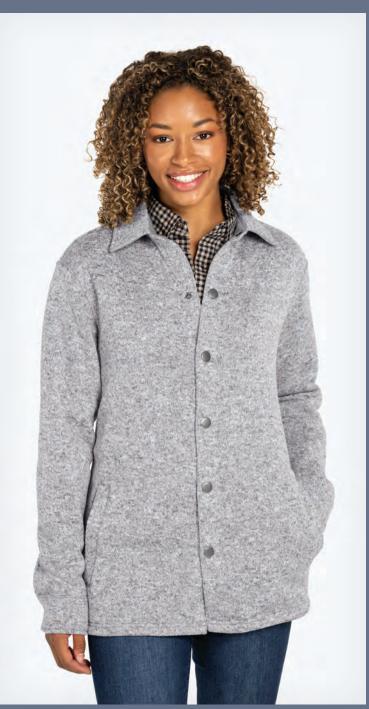

## HEATHERED FLEECE SNAP SHACKET

## **UNISEX 1497**

- 100% polyester (8.26 oz/yd²)
- Snap placket with single-snap cuff
- Brushed fleece on the inside
- Welt side pockets
- Recycled hangtag trims

UNISEX XXS-3XL\*

SUGGESTED RETAIL: \$70.00

**EMBROIDERY** 

\*XXS ONLY AVAILABLE IN: Black Heather