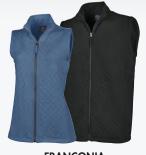

# **FRANCONIA**

Our Franconia Collection offers a polished, professional appearance with stylish diamond quilting in classic colors.

FRANCONIA QUILTED VEST WOMEN'S 5375 | MEN'S 9375 PAGE 81

FRANCONIA QUILTED PULLOVER WOMEN'S 5368 | MEN'S 9371 PAGE 71