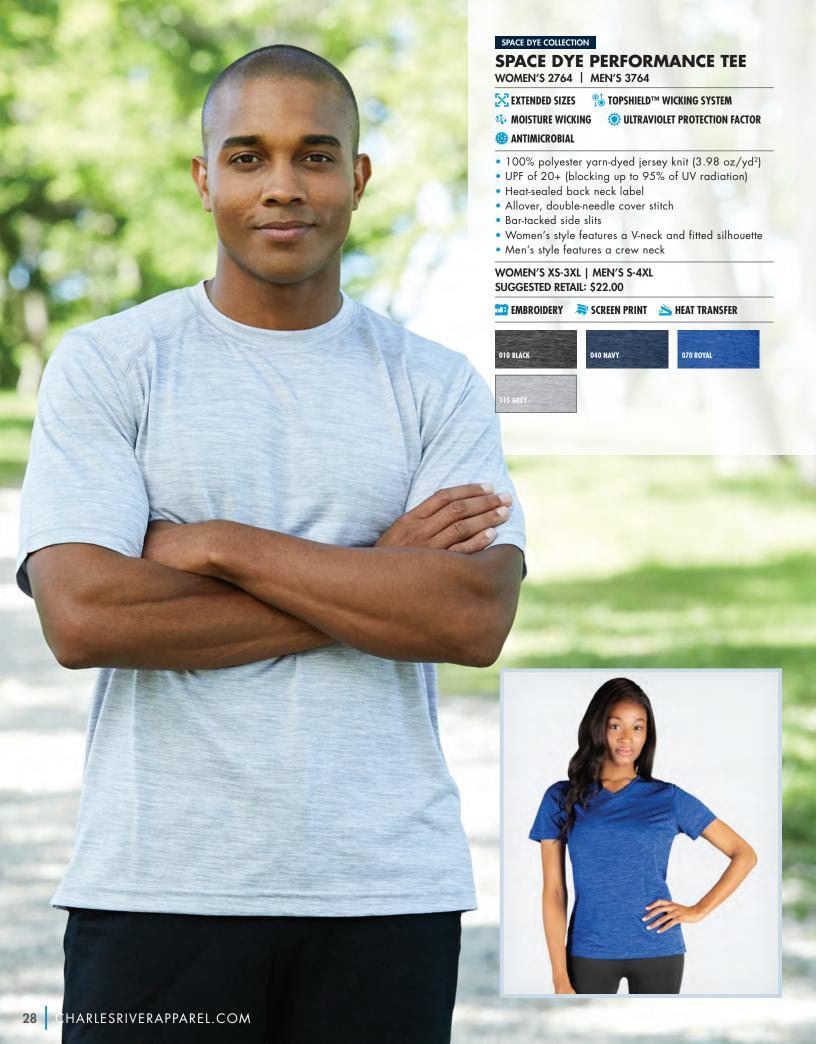

# **SPACE DYE**

Made from performance-ready jersey knit featuring a unique space dye effect, our colorful array of pullovers, polos, tees, and jackets keep you cool and comfortable.

SPACE DYE PERFORMANCE TEE WOMEN'S 2764 | MEN'S 3764 PAGE 28

#### SPACE DYE PERFORMANCE POLO

WOMEN'S 2814 | MEN'S 3814

MOISTURE WICKING

**ULTRAVIOLET PROTECTION FACTOR** 

**ANTIMICROBIAL** 

- 100% polyester yarn-dyed jersey knit (3.98 oz/yd²)
- UPF of 20+ (blocking up to 95% of UV radiation)
- Taped neck seam and heat-sealed back neck label
- Set-in sleeve and bar-tacked side vents
- Self-fabric collar
- Women's style features a fitted silhouette

WOMEN'S XS-3XL | MEN'S S-5XL **SUGGESTED RETAIL: \$34.00** 

POWER 10™ COLORS: Royal (2814 Only), Grey

MEN'S 3915

**EXTENDED SIZES TOPSHIELD™ WICKING SYSTEM** MOISTURE WICKING ULTRAVIOLET PROTECTION FACTOR