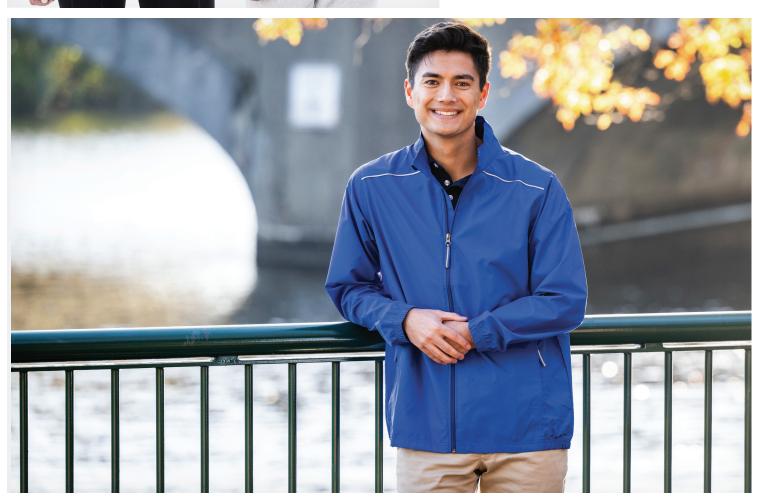

## **ATLANTIC RAIN SHELL JACKET**

WOMEN'S 5476 | MEN'S 9476

- 100% polyester Twill (3.10 oz/yd²)
- Laminated 10,000mm waterproof & 5000mm breathable
- Waterproof smooth-faced 2-way zipper and pocket zippers
- Shock cord at hood and hem with toggles for adjustability
- Recycled hangtag trims
- Women's style has a longer length for additional coverage

WOMEN'S XS-3XL | MEN'S S-3XL **SUGGESTED RETAIL: \$83.50** 