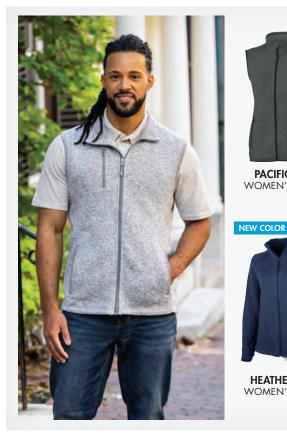

## **PACIFIC HEATHERED VEST**

WOMEN'S 5722 | MEN'S 9722

- 100% polyester sweater fleece (8.26 oz/yd²)
- Brushed on the inside for softness and warmth
- Yarn-dyed for a unique heathered appearance
- Women's style features fitted silhouette
- Men's style features chest zippered pocket

WOMEN'S XS-3XL | MEN'S S-3XL **SUGGESTED RETAIL: \$59.00** 

**EMBROIDERY** 

POWER 10™ COLORS: Light Grey Heather (5722 Only)