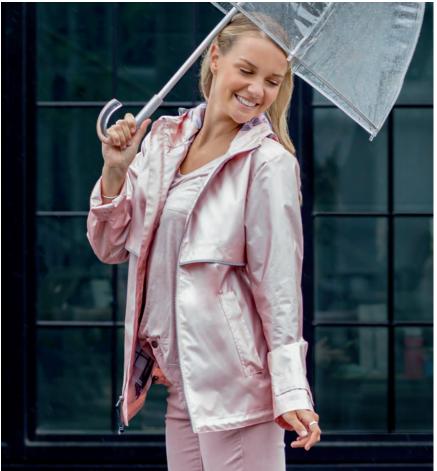

# **NEW ENGLANDER® RAIN JACKET** (METALLIC)

**WOMEN'S 5193** 

### **WIND & WATERPROOF**

- 100% polyurethane bonded to a woven backing  $(3.98 \text{ oz/yd}^2)$
- A-line design with taffeta nylon in sleeves
- Heat-sealed seams and underarm vents
- Lined with grey mesh in body and front yoke
- 3M<sup>™</sup> reflective trims across front and back