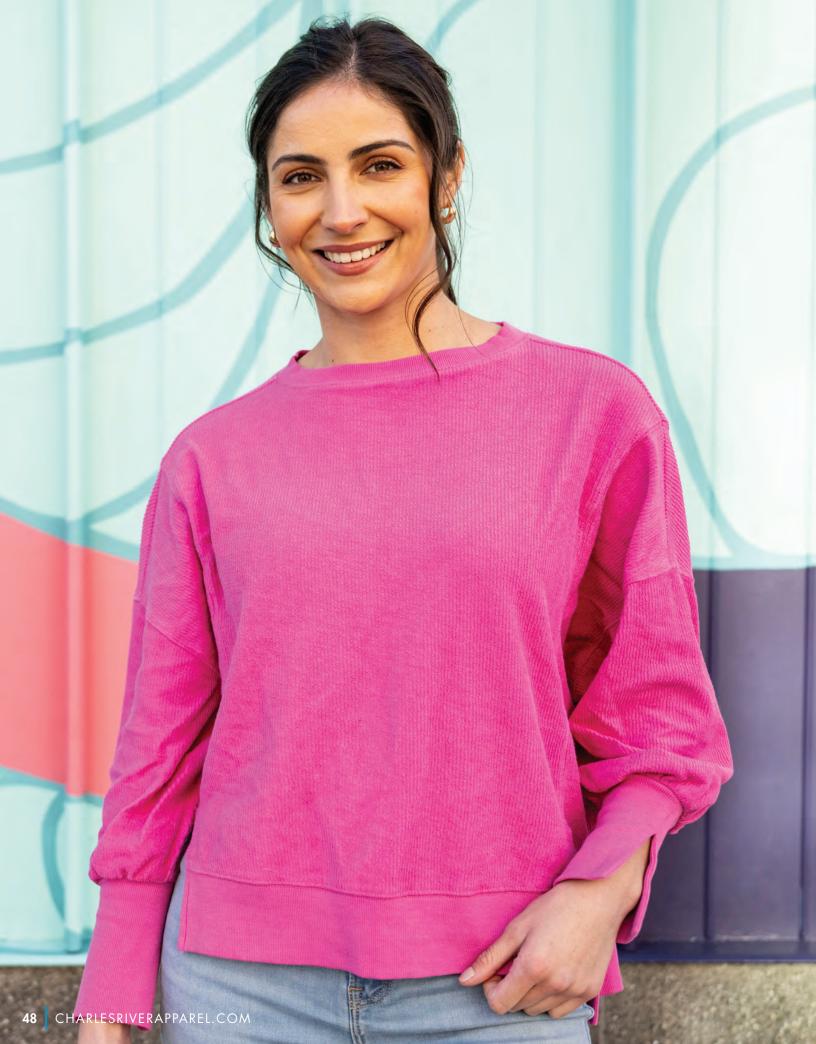

# CAMDEN SPLICED CREW NECK SWEATSHIRT

### **WOMEN'S 5523**

- 100% cotton corded terry (7.67 oz/yd²)
- Crew neck pullover
- Oversized fit with drop-shoulder
- Side-slit detailing with high-low exaggerated hemline
- Rib-knit cuff and hem
- Side-slit detailing on cuff
- Recycled hangtag trims

**WOMEN'S XS-3XL** 

**SUGGESTED RETAIL: \$51.50** 