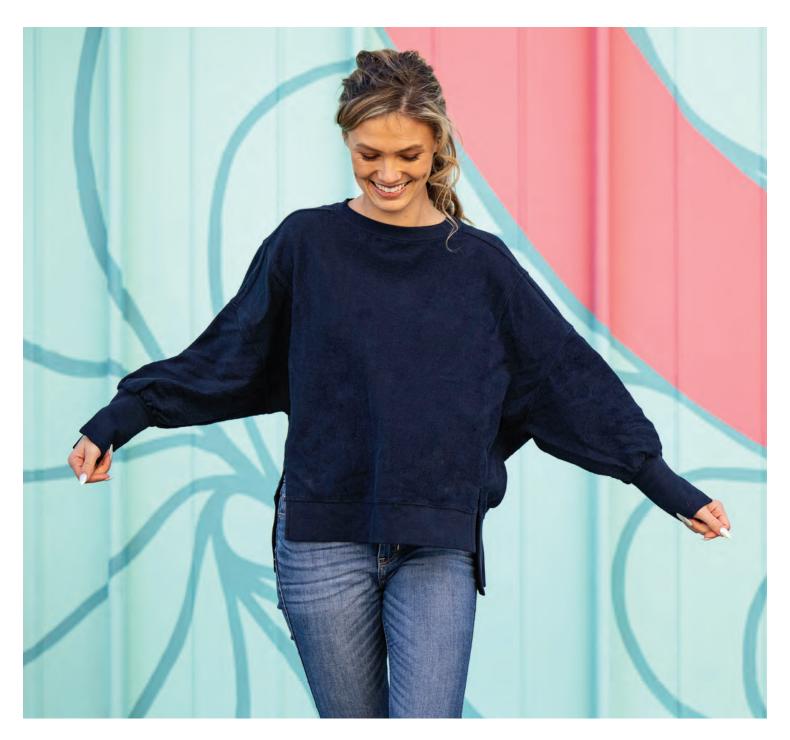

# CAMDEN SPLICED CREW NECK SWEATSHIRT

### **WOMEN'S 5523**

- 100% cotton corded terry (7.67 oz/yd²)
- Crew neck pullover
- Oversized fit with drop-shoulder
- Side-slit detailing with high-low exaggerated hemline
- Rib-knit cuff and hem
- Side-slit detailing on cuff
- Recycled hangtag trims

**WOMEN'S XS-3XL** 

**SUGGESTED RETAIL: \$51.50** 