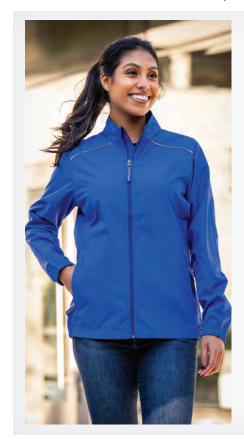

## **ATLANTIC RAIN SHELL JACKET**

WOMEN'S 5476 | MEN'S 9476

- 100% polyester Twill (3.10 oz/yd²)
- Laminated 10,000mm waterproof & 5000mm breathable
- Waterproof smooth-faced 2-way zipper and pocket zippers
- Shock cord at hood and hem with toggles for adjustability
- Recycled hangtag trims
- Women's style has a longer length for additional coverage

WOMEN'S XS-3XL | MEN'S S-3XL **SUGGESTED RETAIL: \$83.50** 