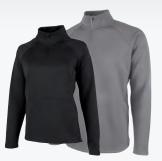

# **CROSSWIND**

One of our most popular collections, our Crosswind styles feature a relaxed, classic quarter-zip sweatshirt styling in a variety of colors, prints, sizes, and fits.

**WOMEN'S 5459** PAGE 42

**UNISEX 9359** PAGES 41

NEW COLOR

CROSSWIND QUARTER ZIP SWEATSHIRT YOUTH 8159 **PAGES 153** 

Our Eco Collection features styles made from earth-conscious materials - from recycled polyester to organic cotton, for fashion you can feel good about.