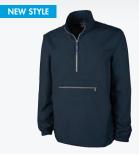

# **RIVERBANK PACK-N-GO® PULLOVER**

**UNISEX 1402** 

## WIND & WATER RESISTANT

- 100% Softex<sup>™</sup> polyester (2.06 oz/yd²)
- Wind and water-resistant
- Packable half-zip pullover
- Elasticized cuff and side-seam hem
- Flat front and back hem
- Contrast zipper with transparent zipper teeth with DTM tape and thread throughout

**UNISEX XS-3XL** 

**SUGGESTED RETAIL: \$38.00** 