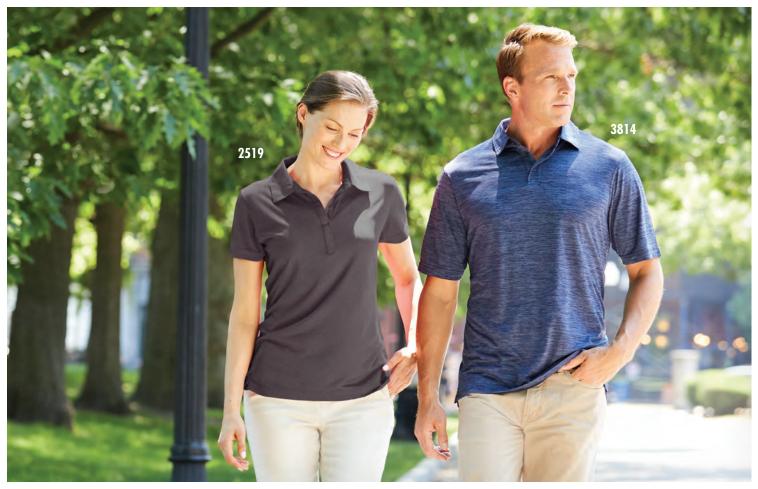

#### **HEATHERED POLO**

WOMEN'S 2519 | MEN'S 3519

TOPSHIELD™ WICKING SYSTEM 🌼 MOISTURE WICKING

ANTIMICROBIAL

- 100% heathered polyester jersey knit (4.22 oz/yd²)
- Surface of fabric is peached (brushed) for extra softness
- Self-fabric collar with collar stand
- Double-needle top stitching
- Women's style features cap sleeves, side vents, and fitted silhouette

WOMEN'S XS-3XL | MEN'S S-3XL **SUGGESTED RETAIL: \$35.50** 

🍱 EMBROIDERY 🛾 📚 SCREEN PRINT 🛮 📤 HEAT TRANSFER

208 GRAPHITE HEATHER

240 NAVY HEATHER