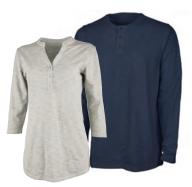

# COMFORT-CORE LONG-SLEEVE CREW

WOMEN'S 2330 | MEN'S 3330

- Colors Black, Navy, and Royal: 65% polyester/35% cotton heather jersey (4.19 oz/yd²)
- Color Grey: 50% polyester/50% cotton (4.19 oz/yd²)
- Crew neck with a drop-tail hem
- Allover, double-needle stitching
- Recycled hangtag trims

WOMEN'S XS-3XL | MEN'S S-3XL SUGGESTED RETAIL: \$16.00