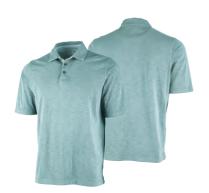

#### **GREENWAY STRETCH COTTON POLO**

WOMEN'S 2517 | MEN'S 3517

- 95% cotton jersey/5% elastane (4.57 oz/yd²)
- Three-button placket with a self-fabric collar
- Four-way stretch fabric with soft hand feel
- Tennis tail hem and double-needle stitching
- Taped neck seam
- Recycled hangtag trims