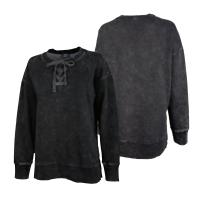

# CAMDEN SPLICED CREW NECK SWEATSHIRT

### **WOMEN'S 5523**

- 100% cotton corded terry (7.67 oz/yd²)
- Crew neck pullover
- Oversized fit with drop-shoulder
- Side-slit detailing with high-low exaggerated hemline
- Rib-knit cuff and hem
- Side-slit detailing on cuff
- Recycled hangtag trims

**WOMEN'S XS-3XL** 

**SUGGESTED RETAIL: \$51.50** 