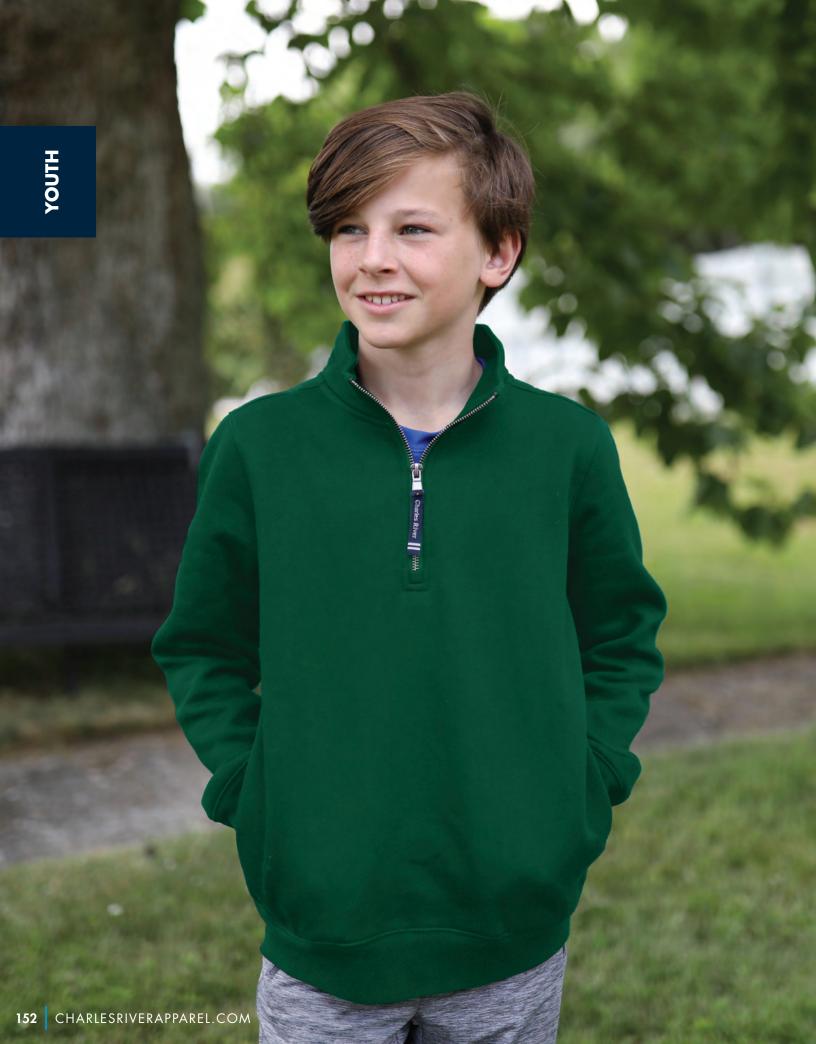

## CROSSWIND QUARTER ZIP SWEATSHIRT

**YOUTH 8159** 

- 60% cotton/40% polyester ring-spun yarn sweatshirt knit  $(8.26 \text{ oz/yd}^2)$
- Relaxed, quarter-zip sweatshirt with on-seam pockets
- Dyed-to-match, rib-knit trim on neckline, hem, and cuff
- Durable metal zipper with antique nickel finish
- Allover, double-needle stitching

YOUTH XS-XL\*

SUGGESTED RETAIL: \$36.00

\*XS AVAILABLE IN: Navy, Oxford Heather

ALSO AVAILABLE IN: UNISEX 9359 | PAGE 41