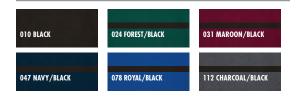

# **BOUNDARY FLEECE® JACKET**

WOMEN'S 5250 | MEN'S 9150

- 100% polyester anti-pill filament Boundary Fleece®  $(8.85 \text{ oz/yd}^2)$
- Contrast color zipper and topstitching accents
- Self-fabric mock-neck, wind flap, and chin guard
- Women's style features fitted silhouette with princess seams

WOMEN'S XS-3XL | MEN'S XS-3XL **SUGGESTED RETAIL: \$55.00** 

**EMBROIDERY** 



POWER 10™ COLORS: Navy (9150 Only)







#### ADIRONDACK FLEECE PULLOVER

#### **UNISEX 9501**

- 100% polyester Loftex™ anti-pill fleece (8.85 oz/yd²)
- Black contrast zipper with silver zipper heads
- Black contrast fleece on inside of collar
- Open hem with adjustable drawstring and cordstop
- Angled front zipper pockets and elasticized cuffs

#### **UNISEX XS-3XL**

SUGGESTED RETAIL: \$50.00

**EMBROIDERY** 





ALSO AVAILABLE IN: YOUTH 8501 | PAGE 160



WOMEN'S 5825 | MEN'S 9825

- 100% polyester heathered fleece knit (7.37 oz/yd²)
- Quarter-snap placket with mock neck
- Dyed-to-match rubberized snaps
- · Contrast color on neck binding and inside placket
- Low-profile, side-seam pockets with dyed-to-match jersey for less bulk
- Women's style features fitted silhouette and pouch pocket

WOMEN'S XS-3XL | MEN'S S-3XL SUGGESTED RETAIL: \$46.00











## **SHERPA CREW**

#### **UNISEX 9028**

## **EXTENDED SIZES**

- 100% polyester sherpa fleece (8.26 oz/yd²)
- Crew neck design with relaxed drop-shoulder
- Rib-knit trim on neckline, cuffs, and hem

**UNISEX XXS-4XL\*** 

SUGGESTED RETAIL: \$58.00







\*XXS ONLY AVAILABLE IN: Mauve



#### **UNISEX 9070**

- 100% polyester fleece (6.78 oz/y