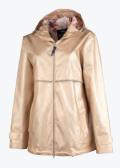

# **NEW ENGLANDER® RAIN JACKET** (METALLIC)

**WOMEN'S 5193** 

### **WIND & WATERPROOF**

- 100% polyurethane bonded to a woven backing  $(3.98 \text{ oz/yd}^2)$
- A-line design with taffeta nylon in sleeves
- Heat-sealed seams and underarm vents
- Lined with grey mesh in body and front yoke
- 3M<sup>™</sup> reflective trims across front and back

WOMEN'S XS-3XL

**SUGGESTED RETAIL: \$63.00** 

**EMBROIDERY** 

568 IVORY PEARL

Scotchlite<sup>®</sup> Reflective Material