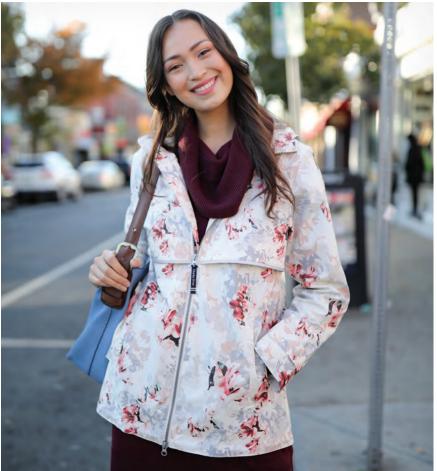

# NEW ENGLANDER® FLORAL PRINTED RAIN JACKET

**WOMEN'S 5194** 

# **WIND & WATERPROOF**

- 100% polyurethane bonded to a woven backing  $(3.98 \text{ oz/yd}^2)$
- A-line design with taffeta nylon in sleeves
- Heat-sealed seams and underarm vents
- Lined with grey mesh in body and front yoke
- 3M<sup>™</sup> reflective trims across front and back

**WOMEN'S XS-3XL** 

**SUGGESTED RETAIL: \$52.00** 

**EMBROIDERY** 