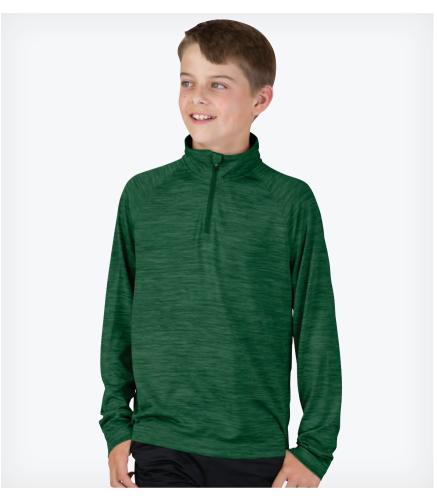

## CROSSWIND QUARTER ZIP SWEATSHIRT

**YOUTH 8159** 

- 60% cotton/40% polyester ring-spun yarn sweatshirt knit  $(8.26 \text{ oz/yd}^2)$
- Relaxed, quarter-zip sweatshirt with on-seam pockets
- Dyed-to-match, rib-knit trim on neckline, hem, and cuff
- Durable metal zipper with antique nickel finish
- Allover, double-needle stitching

YOUTH XS-XL\*

SUGGESTED RETAIL: \$36.00

\*XS AVAILABLE IN: Navy, Oxford Heather

ALSO AVAILABLE IN: UNISEX 9359 | PAGE 41