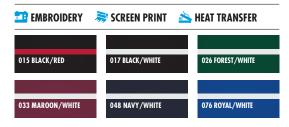

## **UNISEX XS-3XL**

SUGGESTED RETAIL: \$44.00

🍱 EMBROIDERY 💛 SCREEN PRINT A HEAT TRANSFER

043 NAVY/FOREST 048 NAVY/WHITE 670 RED/ROYAL

680 GREY/WHITE