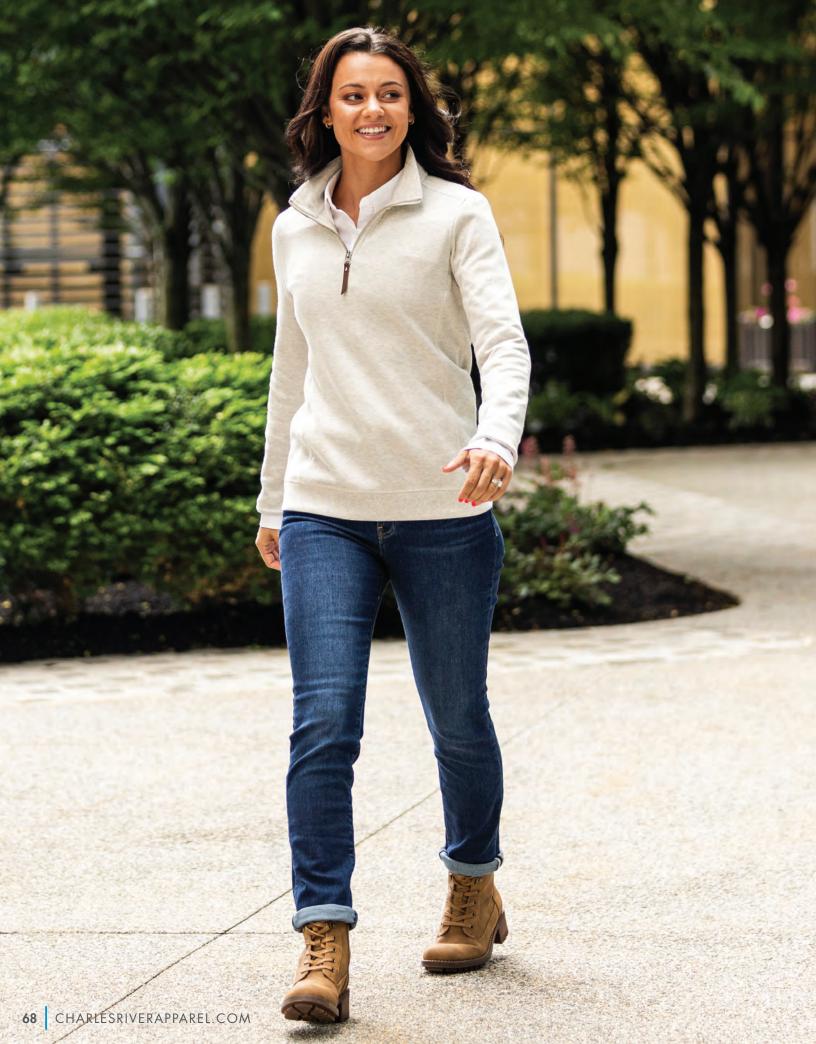

HUDSON QUARTER ZIP PULLOVER WOMEN'S 5411 | MEN'S 9411 • PAGE 69

CROSSWIND QUARTER ZIP SWEATSHIRT WOMEN'S 5459 • PAGE 42

RIVERBANK PACK-N-GO® PULLOVER • UNISEX 1402 • PAGE 117

# **HUDSON QUARTER ZIP PULLOVER**

WOMEN'S 5411 | MEN'S 9411

- 60% cotton/40% polyester blend (8.85 oz/yd²)
- Rib-knit trim design at sleeve cuff and at bottom hem
- Dyed-to-match top stitch
- No pockets
- Recycled hangtag trims
- Modern rendition of our Conway styles

WOMEN'S XS-3XL | MEN'S S-3XL SUGGESTED RETAIL: \$56.00

240 NAVY HEATHER

EMBROIDERY

518 IVORY HEATHER