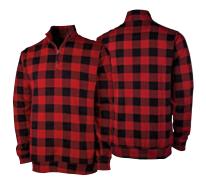

otton slub knit (5.46 oz/yd²) • Woven, chambray-trim detailing • Garment-dyed, then snow-washed for a unique, "lived-in" look • Women's style features a Y-neckline, curved hemline, and drop-tail













#### **NAUGATUCK SHIRT**

#### WOMEN'S 2128 - SIZES XS-3XL | MEN'S 3129 - SIZES S-5XL

- 58% cotton/42% yarn-dyed polyester, piqué knit (5.01 oz/yd²) Gingham trim inside neck and cuff
- Self-fabric collar with interfacing
   Women's style features a drop-tail hem with side vents











#### **DERBY LACE-UP TUNIC**

#### WOMEN'S 5144 - SIZES XXS-3XL

• 60% cotton/40% polyester sweatshirt fleece (7.08 oz/yd²) • Trendy, lace-up design • Garment-dyed and snow-washed for a unique, "lived-in" look • Rib-knit trim on neckline, cuffs, and hem • Side slits at hem for additional movement





#### PRINTED CROSSWIND **QUARTER ZIP SWEATSHIRT**

#### UNISEX 9359P - SIZES XXS-3XL

• 60% cotton/40% polyester ring-spun yarn sweatshirt knit (8.25 oz/yd²) • Relaxed, quarter-zip sweatshirt with on-seam pockets • Dyed-to-match, rib-knit trim on neckline, hem, and cuff • Durable metal zipper with antique nickel finish • Allover, double-needle stitching









#### **CROSSWIND QUARTER ZIP SWEATSHIRT (TIE-DYE)**

#### UNISEX 9359T - SIZES XXS-4XL

• 60% cotton/40% polyester ring-spun yarn sweatshirt knit (8.25 oz/yd²) • Relaxed, quarter-zip sweatshirt with on-seam pockets • Dyed-to-match, rib-knit trim on neckline, hem, and cuff • Durable metal zipper with antique nickel finish • Allover, double-needle stitching for added durability









#### HARBOR HOODIE

#### UNISEX 9847 - SIZES