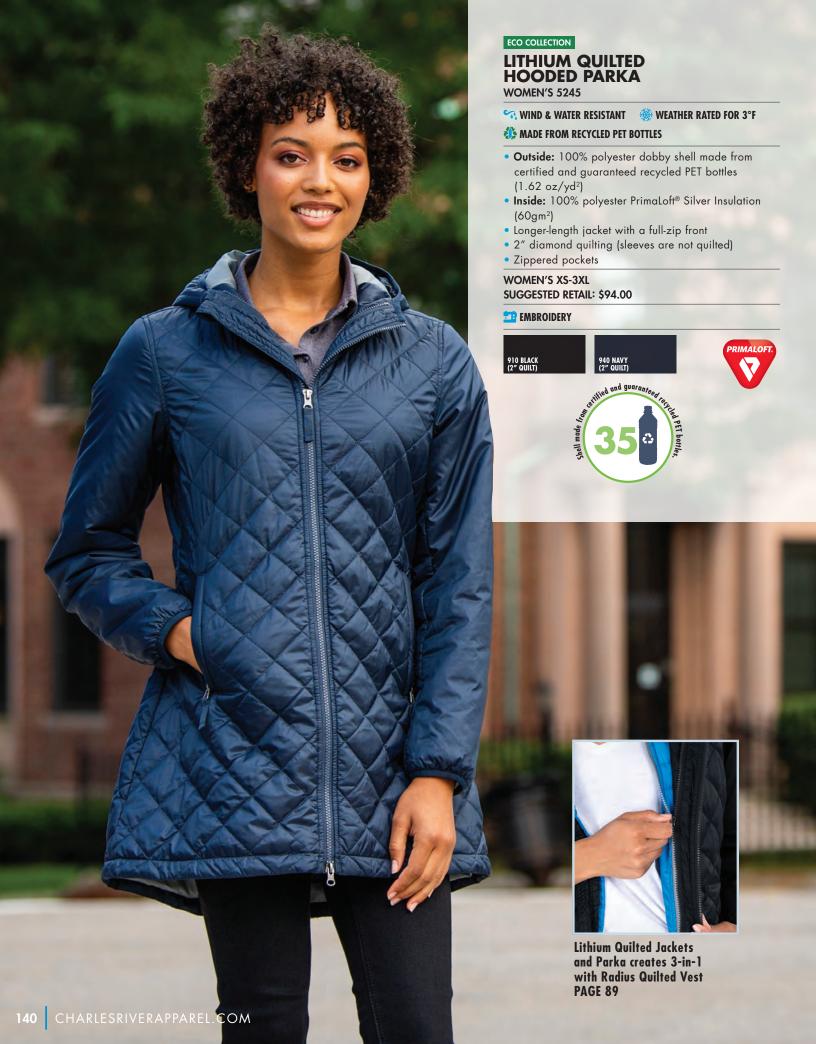

### ECO COLLECTION

# LITHIUM QUILTED **HOODED PARKA**

MEN'S 9245

WIND & WATER RESISTANT WEATHER RATED FOR 3°F

**MADE FROM RECYCLED PET BOTTLES** 

- Outside: 100% polyester dobby shell made from certified and guaranteed recycled PET bottles  $(1.62 \text{ oz/yd}^2)$
- Inside: 100% polyester PrimaLoft® Silver Insulation
- 2" diamond quilting (sleeves are not quilted)
- Zippered pockets

MEN'S S-3XL

SUGGESTED RETAIL: \$94.00

**EMBROIDERY** 

910 BLACK (2" QUILT)