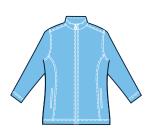

## FRANCONIA QUILTED PULLOVER

WOMEN'S 5368 | MEN'S 9371

- Body: 73% cotton/27% polyester quilted sweatshirt fleece  $(8.26 \text{ oz/yd}^2)$
- Sleeves: 58% cotton/42% polyester sweatshirt fleece (8.26 oz/yd²)
- Mock-neck collar
- Diamond quilting on front and back
- Solid fabric on sleeves, collar, and side panels
- Secure, zippered side pockets

WOMEN'S XS-3XL | MEN'S S-3XL SUGGESTED RETAIL: \$71.00

010 BLACK