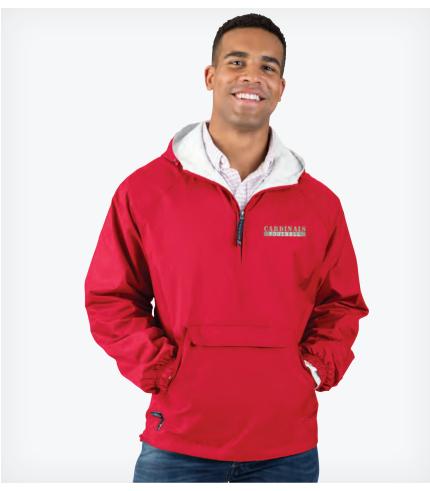

#### **SCREEN PRINTING**

We offer an array of screen-printing services utilizing state-of-the-art inks. Our team has seen and done it all, from multicolor to distressed screen-printing techniques.

#### **EMBROIDERY**

Embroidery is the most versatile of all decoration techniques. Whether you are looking for a subtle tone-on-tone logo on a sleeve or a bold design on a chest, this technique is perfect to enhance the value of our apparel.

#### HEAT TRANSFER

Available on nylon, microfiber, polyester, polyknit, sweatshirt, and waterproof fabrics, we can create custom heat transfers that will make your logo or artwork pop. We also offer reflective and sparkle heat-transfer - we can do it all!

#### **NEW TECHNIQUE!** DIRECT-TO-FILM

Available in the same fabrics as our heat transfer method, our Direct-to-Film method uses the same technology without needing a contour cut. Now you can have incredibly detailed logos in vivid colors and with clean lines.

#### **HEAT TRANSFER PATCHES**

Make your mark with custom heat transfer patches. Available in a wide variety of mediums - Embroidered Patches, Leather Patches, PVC Emblems, Sublimated Patches, Woven Patches and more!