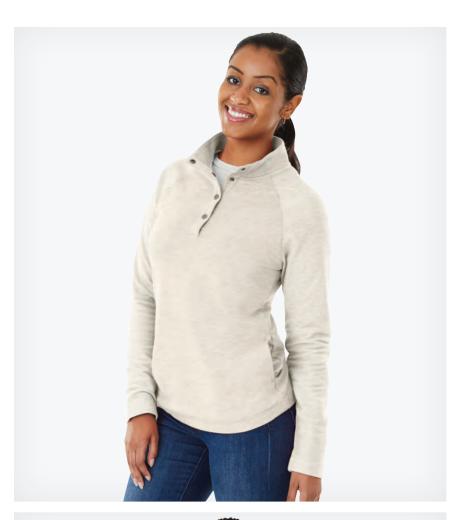

### WILLOW SCALLOP HEM HOODIE

#### **WOMEN'S 5527**

- 60% cotton/40% polyester fleece (7.08 oz/yd²)
- Slightly oversized fit with drop shoulder
- Half-zip pullover with metal zipper
- Four-panel hood and kangaroo pocket
- Open hem with drop tail
- Rib-knit cuff with thumbhole
- Recycled hangtag trims

**WOMEN'S XS-3XL** 

**SUGGESTED RETAIL: \$53.00** 

010 BLACK

040 NAVY