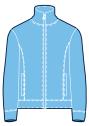

## FRANCONIA QUILTED JACKET

WOMEN'S 5371 | MEN'S 9368

- Body: 73% cotton/27% polyester quilted sweatshirt fleece  $(8.26 \text{ oz/yd}^2)$
- Sleeves: 58% cotton/42% polyester sweatshirt fleece  $(8.26 \text{ oz/yd}^2)$
- Mock-neck collar
- Diamond quilting on front and back
- Solid fabric on sleeves, collar, and side panels
- Secure, zippered side pockets

WOMEN'S XS-3XL | MEN'S S-3XL **SUGGESTED RETAIL: \$71.00** 