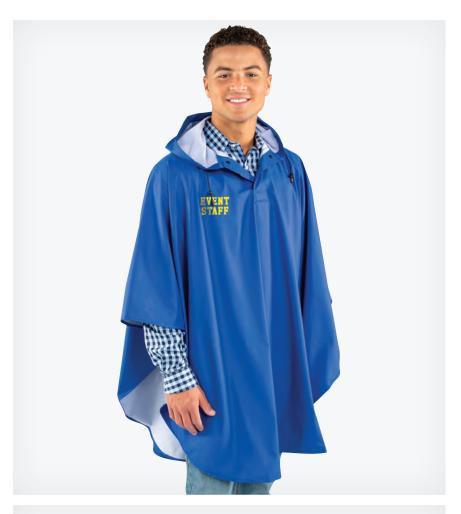

#### **SCREEN PRINTING**

We offer an array of screen-printing services utilizing state-of-the-art inks. Our team has seen and done it all, from multicolor to distressed screen-printing techniques.

#### **EMBROIDERY**

Embroidery is the most versatile of all decoration techniques. Whether you are looking for a subtle tone-on-tone logo on a sleeve or a bold design on a chest, this technique is perfect to enhance the value of our apparel.

#### HEAT TRANSFER

Available on nylon, microfiber, polyester, polyknit, sweatshirt, and waterproof fabrics, we can create custom heat transfers that will make your logo or artwork pop. We also offer reflective and sparkle heat-transfer - we can do it all!