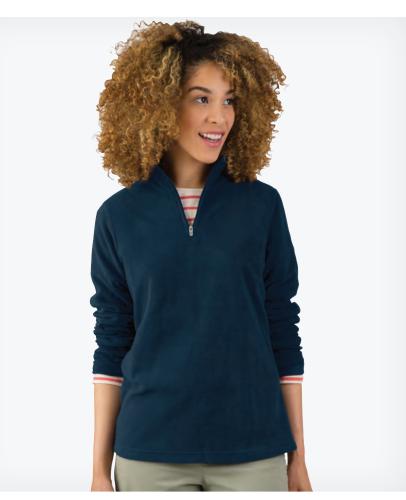

#### **HEATHERED POLO**

WOMEN'S 2519 | MEN'S 3519

TOPSHIELD™ WICKING SYSTEM 🌼 MOISTURE WICKING

ANTIMICROBIAL

- 100% heathered polyester jersey knit (4.22 oz/yd²)
- Surface of fabric is peached (brushed) for extra softness
- Self-fabric collar with collar stand
- Double-needle top stitching
- Women's style features cap sleeves, side vents, and fitted silhouette

WOMEN'S XS-3XL | MEN'S S-3XL **SUGGESTED RETAIL: \$35.50** 

🍱 EMBROIDERY 🛾 📚 SCREEN PRINT 🛮 📤 HEAT TRANSFER

208 GRAPHITE HEATHER

240 NAVY HEATHER