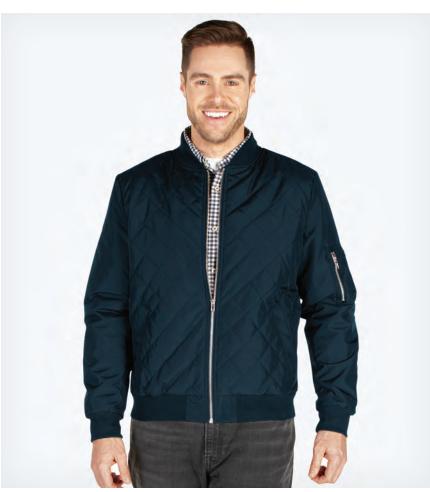

# LITHIUM QUILTED **HOODED PARKA**

MEN'S 9245

WIND & WATER RESISTANT WEATHER RATED FOR 3°F

**MADE FROM RECYCLED PET BOTTLES** 

- Outside: 100% polyester dobby shell made from certified and guaranteed recycled PET bottles  $(1.62 \text{ oz/yd}^2)$
- Inside: 100% polyester PrimaLoft® Silver Insulation
- 2" diamond quilting (sleeves are not quilted)
- Zippered pockets

MEN'S S-3XL

SUGGESTED RETAIL: \$94.00

**EMBROIDERY** 

910 BLACK (2" QUILT)