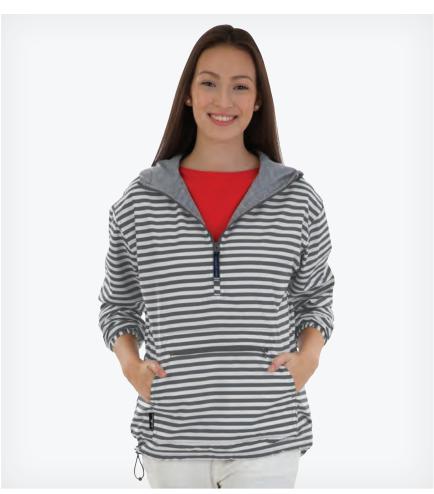

# **RIVERBANK PACK-N-GO® PULLOVER**

**UNISEX 1402** 

## WIND & WATER RESISTANT

- 100% Softex<sup>™</sup> polyester (2.06 oz/yd²)
- Wind and water-resistant
- Packable half-zip pullover
- Elasticized cuff and side-seam hem
- Flat front and back hem
- Contrast zipper with transparent zipper teeth with DTM tape and thread throughout

**UNISEX XS-3XL** 

**SUGGESTED RETAIL: \$38.00** 