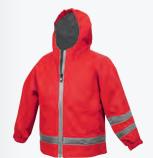

## **NEW ENGLANDER® RAIN JACKET**

**WOMEN'S 5099** 

- 100% polyurethane bonded to a woven backing  $(3.98 \text{ oz/yd}^2)$
- A-line design with taffeta nylon in sleeves
- · Lined with grey mesh in body and front yoke
- Underarm vents and heat-sealed seams
- $\bullet$  3M  $^{\text{TM}}$  reflective trims across front and back
- Covered zipper pockets

WOMEN'S XS-5XL\* SUGGESTED RETAIL: \$63.00

ALSO AVAILABLE IN: GIRLS' 4099, TODDLER 6099, CHILDREN'S 7099, YOUTH 8099 & MEN'S 9199 PAGES 162, 163, & 107