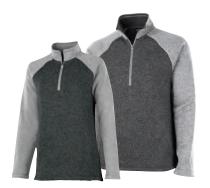

## **MYSTIC QUARTER ZIP PULLOVER**

WOMEN'S 5369 | MEN'S 9369

- 60% cotton/40% polyester ultra-soft fine gauge sweater knit (7.52 oz/yd²)
- Lightweight quarter-zip pullover with a mock-neck collar
- Tubular knit finish on cuffs and bottom hem
- Durable metal zipper pull

WOMEN'S XS-3XL | MEN'S S-3XL **SUGGESTED RETAIL: \$58.00** 