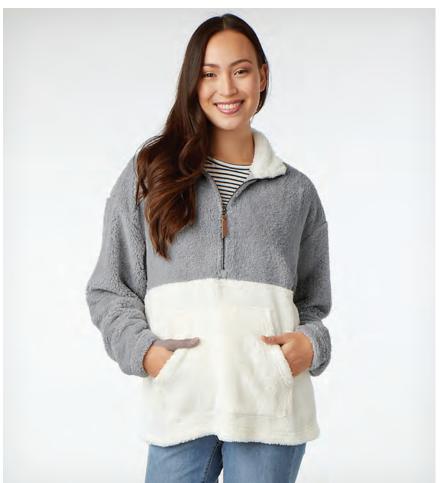

### WILLOW SCALLOP HEM HOODIE

#### **WOMEN'S 5527**

- 60% cotton/40% polyester fleece (7.08 oz/yd²)
- Slightly oversized fit with drop shoulder
- Half-zip pullover with metal zipper
- Four-panel hood and kangaroo pocket
- Open hem with drop tail
- Rib-knit cuff with thumbhole
- Recycled hangtag trims

**WOMEN'S XS-3XL** 

**SUGGESTED RETAIL: \$53.00** 

010 BLACK

040 NAVY