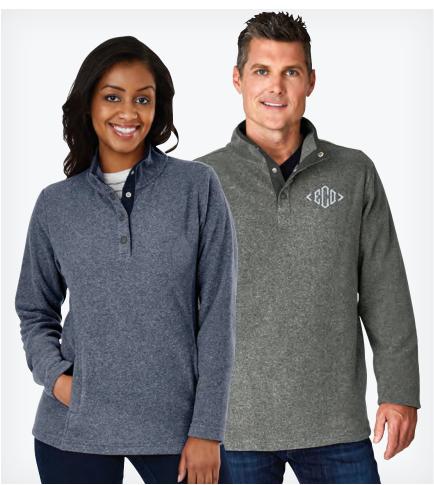

# **CROSSWIND**

One of our most popular collections, our Crosswind styles feature a relaxed, classic quarter-zip sweatshirt styling in a variety of colors, prints, sizes, and fits.

**WOMEN'S 5459** PAGE 42

**UNISEX 9359** PAGES 41

NEW COLOR

CROSSWIND QUARTER ZIP SWEATSHIRT YOUTH 8159 **PAGES 153** 

Our Eco Collection features styles made from earth-conscious materials - from recycled polyester to organic cotton, for fashion you can feel good about.