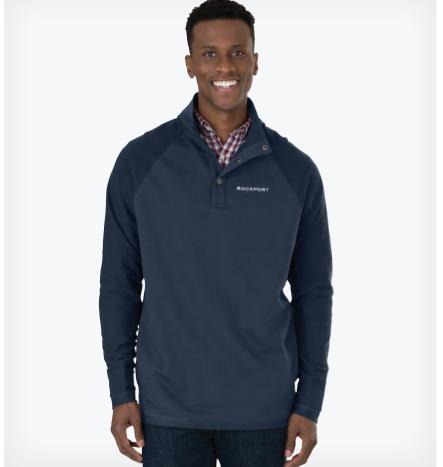

# **HUDSON QUARTER ZIP PULLOVER**

WOMEN'S 5411 | MEN'S 9411

- 60% cotton/40% polyester blend (8.85 oz/yd²)
- Rib-knit trim design at sleeve cuff and at bottom hem
- Dyed-to-match top stitch
- No pockets
- Recycled hangtag trims
- Modern rendition of our Conway styles

WOMEN'S XS-3XL | MEN'S S-3XL SUGGESTED RETAIL: \$56.00

240 NAVY HEATHER

EMBROIDERY

518 IVORY HEATHER