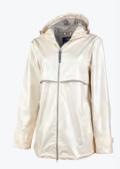

# **NEW ENGLANDER® RAIN JACKET** (METALLIC)

**WOMEN'S 5193** 

### **WIND & WATERPROOF**

- 100% polyurethane bonded to a woven backing  $(3.98 \text{ oz/yd}^2)$
- A-line design with taffeta nylon in sleeves
- Heat-sealed seams and underarm vents
- Lined with grey mesh in body and front yoke
- 3M<sup>™</sup> reflective trims across front and back

WOMEN'S XS-3XL

**SUGGESTED RETAIL: \$63.00** 

**EMBROIDERY** 

568 IVORY PEARL

Scotchlite<sup>®</sup> Reflective Material