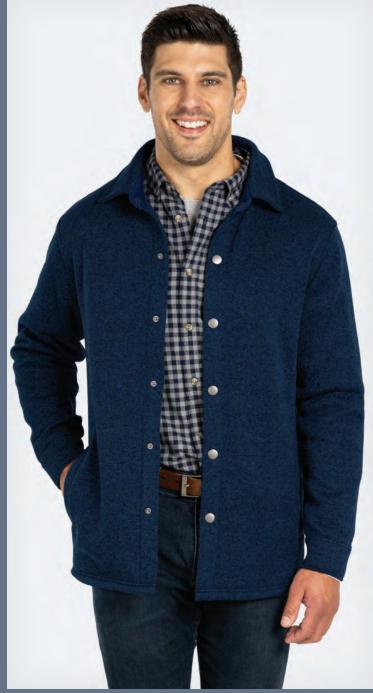

## **HYANNIS SNAP SHACKET**

**UNISEX 1485** 

# **EXTENDED SIZES**

- 60% cotton/40% polyester fleece (7.08 oz/yd²)
- Cozy, sweatshirt-like material
- Full placket center-front opening with self-fabric collar
- Brushed gunmetal snaps
- Relaxed fit and midweight warmth
- Adjustable snap cuff for easy on/off wear
- Recycled hangtag trims

**UNISEX XS-4XL\*** 

**SUGGESTED RETAIL: \$57.00** 

🍱 EMBROIDERY 🗦 SCREEN PRINT 🚵 HEAT TRANSFER

129 OATMEAL HEATHER

\*4XL ONLY AVAILABLE IN: Black