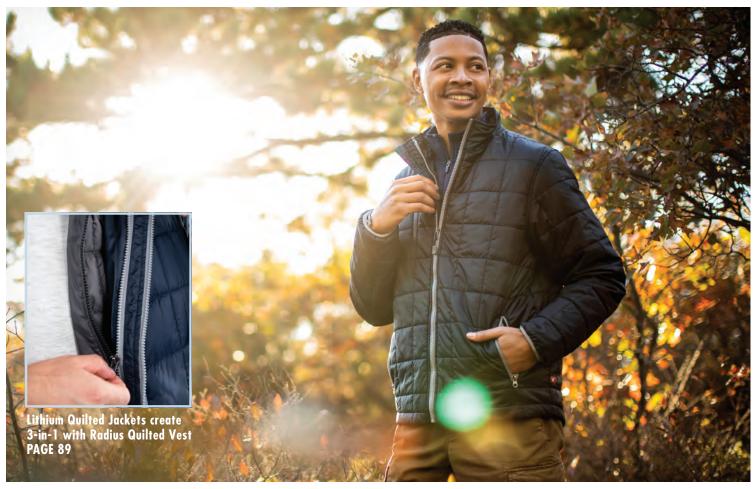

**RADIUS QUILTED VEST** WOMEN'S 5535 | MEN'S 9535 PAGES 89

LITHIUM QUILTED JACKET WOMEN'S 5640 | MEN'S 9540 PAGE 142 & 143

WOMEN'S 5245 | MEN'S 9245 PAGES 140 & 141

# LITHIUM QUILTED **HOODED PARKA**

MEN'S 9245

WIND & WATER RESISTANT WEATHER RATED FOR 3°F

**MADE FROM RECYCLED PET BOTTLES** 

- Outside: 100% polyester dobby shell made from certified and guaranteed recycled PET bottles  $(1.62 \text{ oz/yd}^2)$
- Inside: 100% polyester PrimaLoft® Silver Insulation
- 2" diamond quilting (sleeves are not quilted)
- Zippered pockets

MEN'S S-3XL

SUGGESTED RETAIL: \$94.00

**EMBROIDERY** 

910 BLACK (2" QUILT)

#### LITHIUM QUILTED JACKET

**MEN'S 9540** 

₩ WEATHER RATED FOR 3°F

#### **MADE FROM RECYCLED PET BOTTLES**

- Outside: 100% polyester dobby shell made from certified and guaranteed recycled PET bottles  $(1.62 \text{ oz/yd}^2)$
- Inside: 100% polyester PrimaLoft® Silver Insulation (60gm<sup>2</sup>)
- Ultra lightweight and packs into side pocket
- Drop-tail hem
- Stand-up collar with chin guard and full-length wind flap
- Contrast color trims and zippers

MEN'S S-3XL

**SUGGESTED RETAIL: \$99.50** 

**EMBROIDERY** 