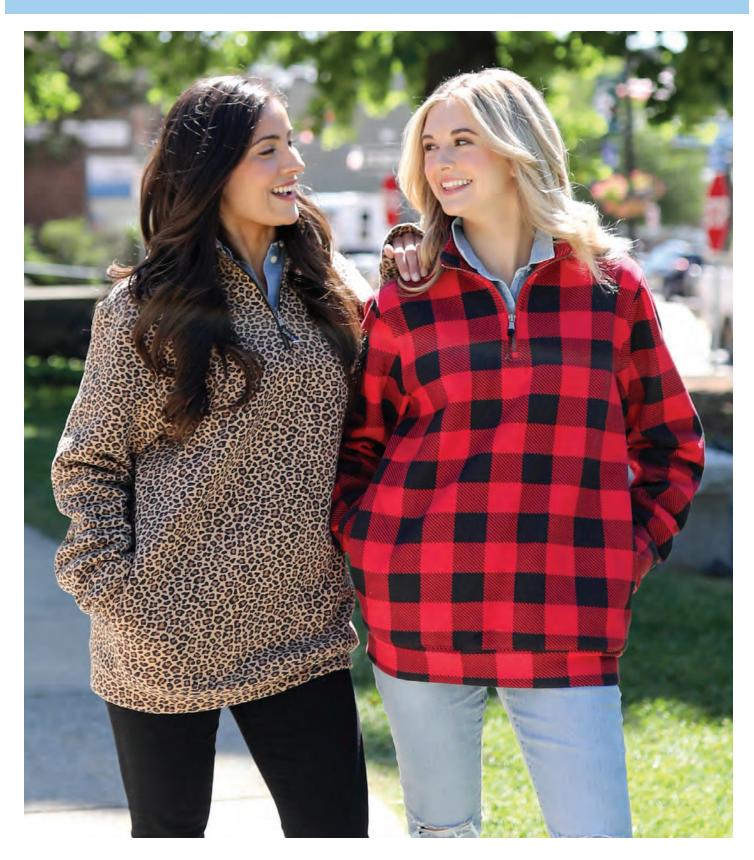

# **CROSSWIND**

One of our most popular collections, our Crosswind styles feature a relaxed, classic quarter-zip sweatshirt styling in a variety of colors, prints, sizes, and fits.

**WOMEN'S 5459** PAGE 42

**UNISEX 9359** PAGES 41

NEW COLOR

CROSSWIND QUARTER ZIP SWEATSHIRT YOUTH 8159 **PAGES 153** 

Our Eco Collection features styles made from earth-conscious materials - from recycled polyester to organic cotton, for fashion you can feel good about.