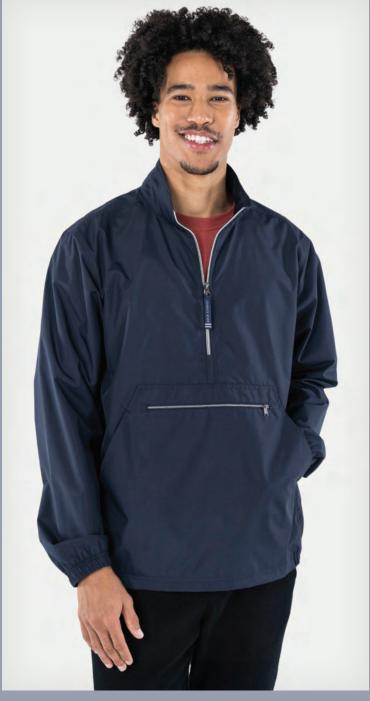

#### WIND & WATER **RESISTANT**

Made to protect against light rain and wind.

#### WIND & WATERPROOF

Made with fabric that's rated and certified to fully protect against the elements.

#### WATERPROOF

Made with fabric that's rated and certified to prevent moisture from getting through.

#### WATER RESISTANT

Designed to protect against light rain.