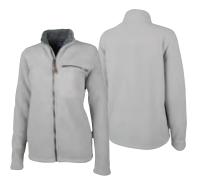

## **HEATHERED FLEECE PULLOVER**

WOMEN'S 5312 | MEN'S 9312

- 100% polyester sweater fleece (8.26 oz/yd²)
- Brushed on the inside for added softness
- Yarn-dyed for a unique, heathered appearance
- Men's style features welded zipper pocket on left sleeve
- Women's style features fitted silhouette and princess seams

WOMEN'S XS-3XL | MEN'S XS-3XL **SUGGESTED RETAIL: \$64.00** 

#### **EMBROIDERY**

514 LIGHT GREY HEATHER

POWER 10™ COLORS: Charcoal Heather (5312 Only), Oatmeal Heather (5312 Only), Light Grey Heather (5312 Only)

NEW COLOR HEATHERED FLEECE COLLECTION