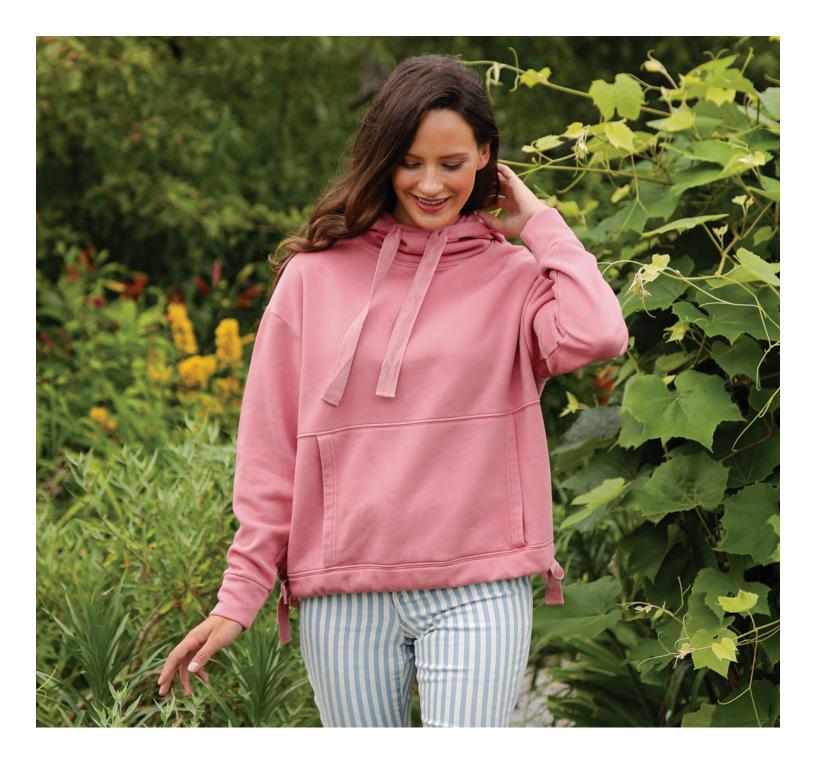

# CLIFTON

Designed with comfort in mind, our Clifton Collection centers on essential pieces with a relaxed fit that are garment-dyed and snow-washed for a lived-in look.

CLIFTON DISTRESSED BOXY SWEATSHIRT UNISEX 9252 PAGE 54

# CLIFTON FULL ZIP HOODIE

**UNISEX 9281** 

- 60% cotton/40% polyester sweatshirt blend  $(7.08 \text{ oz/yd}^2)$
- Full-zip design with rib-knit trim on cuffs and bottom hem
- · Garment-dyed and snow-washed for a unique, "lived-in" look
- Inseam pockets

**UNISEX XS-3XL** 

**SUGGESTED RETAIL: \$50.00** 