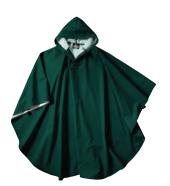

# **PEAK PONCHO**

**UNISEX 1415** 

- 100% polyurethane bonded to a 100% polyester knit  $(4.57 \text{ oz/yd}^2)$
- Heat-sealed seams
- Side-snap closure under the arms
- Hood with drawstring

**UNISEX ONE SIZE** SUGGESTED RETAIL: \$28.00