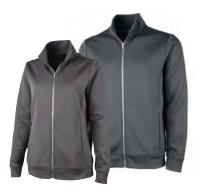

th antique nickel finish • Allover, double-needle stitching for added durability









#### HARBOR HOODIE

#### UNISEX 9847 - SIZES XXS-4XL

- 60% cotton/40% polyester French terry knit (5.90 oz/yd²) Drop-shoulder seam on sleaves for billboard-style decoration • Relaxed fit with a kangaroo pocket • Drop-tail for added coverage
- Double-needle top stitching
   Athleisure-inspired, lightweight, and transitional layering piece





#### **FULL ZIP CAMDEN HOODIE**

#### UNISEX 9037 - SIZES XXS-3XL

• 100% corded cotton sweatshirt fabric (10.62 oz/yd²) • Garment dyed, then snow washed to achieve a perfect, one-of-a-kind "lived-in" look • Full-zip styling and hood with drawstrings • Open patch pockets, with rib knit trim on cuffs and bottom hem • Each garment is unique, no two are alike







#### SEAPORT FULL ZIP PERFORMANCE JACKET

#### WOMEN'S 5377 - SIZES XS-3XL | MEN'S 9377 - SIZES S-3XL

- 81% polyester/14% rayon/4% spandex double knit (8.11 oz/yd²)
   Wrinkle-resistant
   Full-zip jacket with a 4-way stretch and mock neck • Covered, zipper side pockets • Self-fabric hem, cuff, and collar
- Women's style features princess seams





#### **SHERPA CREW**

#### **UNISEX 9028 - SIZES XXS-4XL**

- 100% polyester sherpa fleece (8.26 oz/yd²)
   Crew neck design with relaxed drop-shoulder
- Rib-knit trim on neckline, cuffs, and hem





#### **QUARTER ZIP** COLOR BLOCKED HEATHERED FLEECE

#### WOMEN'S 5014 - SIZES XS-3XL | MEN'S 9014 - SIZES S-3XL

• 100% polyester sweater fleece (8.26 oz/yd²) • Brushed on the inside for added softness • Yarn-dyed for a unique, heathered appea