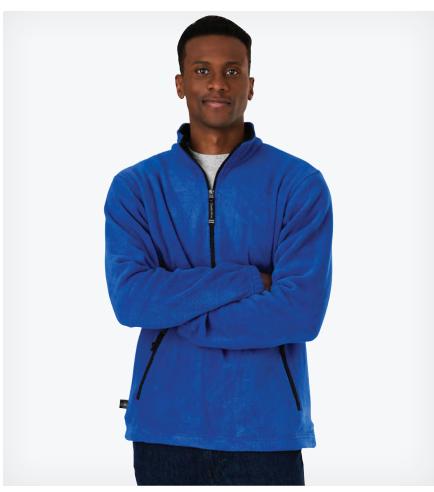

crofleece (5.31 oz/yd²)
- Quarter-zip pullover with locking rubber zipper head
- Contrast grey zippers on Color Black/Grey
- Dyed-to-match zippers on Color Navy
- Double-needle stitching at seams
- Women's style features open cuffs and hem, semi-fitted styling, and tapered waist

WOMEN'S XS-3XL | MEN'S XS-3XL SUGGESTED RETAIL: \$42.00

**EMBROIDERY** 

006 BLACK/GREY







## **BOUNDARY FLEECE® JACKET**

WOMEN'S 5250 | MEN'S 9150

- 100% polyester anti-pill filament Boundary Fleece®  $(8.85 \text{ oz/yd}^2)$
- Contrast color zipper and topstitching accents
- Self-fabric mock-neck, wind flap, and chin guard
- Women's style features fitted silhouette with princess seams

WOMEN'S XS-3XL | MEN'S XS-3XL **SUGGESTED RETAIL: \$55.00** 

**EMBROIDERY** 



POWER 10™ COLORS: Navy (9150 Only)







#### ADIRONDACK FLEECE PULLOVER

#### **UNISEX 9501**

- 100% polyester Loftex™ anti-pill fleece (8.85 oz/yd²)
- Black contrast zipper with silver zipper heads
- Black contrast fleece on inside of collar
- Open hem with adjustable drawstring and cordstop
- Angled front zipper pockets and elasticized cuffs

#### **UNISEX XS-3XL**

SUGGESTED RETAIL: \$50.00

**EMBROIDERY** 





ALSO AVAILABLE IN: YOUTH 8501 | PAGE 160



WOMEN'S 5825 | MEN'S 9825

- 100% polyester heathered fleece knit (7.37 oz/yd²)
- Quarter-snap placket with mock neck
- Dyed-to-match rubberized snaps
- · Contrast color on neck binding and inside placket
- Low-profile, side-seam pockets with dyed-to-match jersey for less bulk
- Women's style features fitted silhouette and pouch pocket

WOMEN'S XS-3XL | MEN'S S-3XL SUGGES