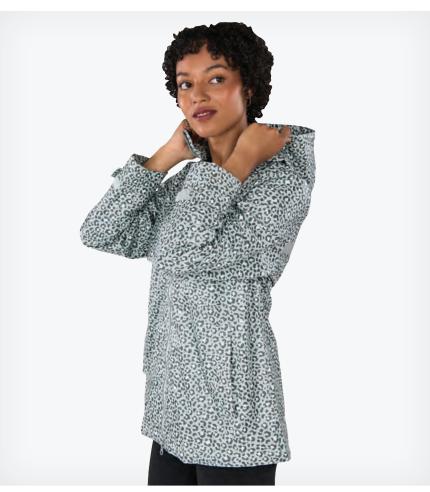

# **ANIMAL PRINT NEW ENGLANDER® RAIN JACKET**

**WOMEN'S 5191** 

### **WIND & WATERPROOF**

- 100% polyurethane bonded to a woven backing  $(3.98/yd^2)$
- A-line design with taffeta nylon in sleeves
- Heat-sealed seams, covered zipper pockets, and underarm vents
- Lined with black mesh in body and front yoke
- Colors Black Leopard Print and Leopard Print have black trims on front and back
- Color Gold Leopard Print has a tonal trim on front and  $3M^{\text{TM}}$  reflective trim on back
- Color Grey Snow Leopard has 3M<sup>™</sup> reflective trims across front and back

**WOMEN'S XS-3XL** SUGGESTED RETAIL: \$72.00