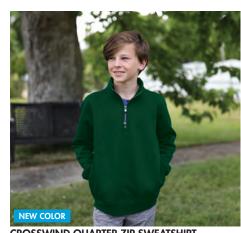

## CROSSWIND QUARTER ZIP SWEATSHIRT

**YOUTH 8159** 

- 60% cotton/40% polyester ring-spun yarn sweatshirt knit  $(8.26 \text{ oz/yd}^2)$
- Relaxed, quarter-zip sweatshirt with on-seam pockets
- Dyed-to-match, rib-knit trim on neckline, hem, and cuff
- Durable metal zipper with antique nickel finish
- Allover, double-needle stitching

YOUTH XS-XL\*

SUGGESTED RETAIL: \$36.00

\*XS AVAILABLE IN: Navy, Oxford Heather

ALSO AVAILABLE IN: UNISEX 9359 | PAGE 41