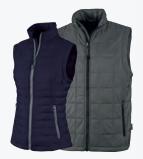

## FRANCONIA QUILTED VEST

WOMEN'S 5375 | MEN'S 9375

- **Body:** 73% cotton/27% polyester quilted sweatshirt fleece (8.26 oz/yd²)
- Mock Neck and Side Panels: 58% cotton/42% polyester sweatshirt fleece (8.26 oz/yd²)
- Diamond quilting on front and back
- Solid fabric on mock neck and side panels
- Women's style features fitted silhouette

WOMEN'S XS-3XL | MEN'S S-3XL SUGGESTED RETAIL: \$63.50