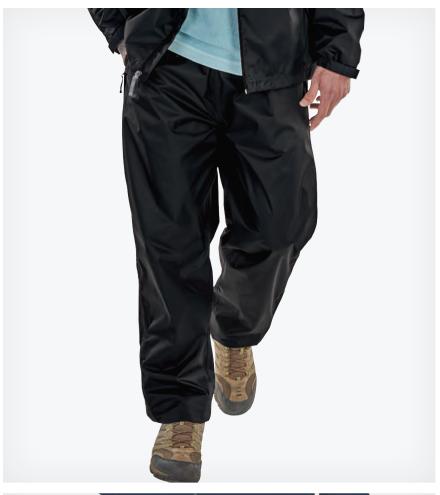

# **NEW ENGLANDER® RAIN PANT** MEN'S 9198

### **WIND & WATERPROOF**

- 100% polyurethane bonded to a woven backing  $(3.98 \text{ oz/yd}^2)$
- Heat-sealed seams
- Adjustable hook-and-loop closure tabs at hem
- Pockets with snap closure
- Elasticized wasitband with drawstring

MEN'S XS-3XL

SUGGESTED RETAIL: \$41.00

010 BLACK

260 TRUE NAVY

NEW STYLE PACK-N-GO® COLLECTION