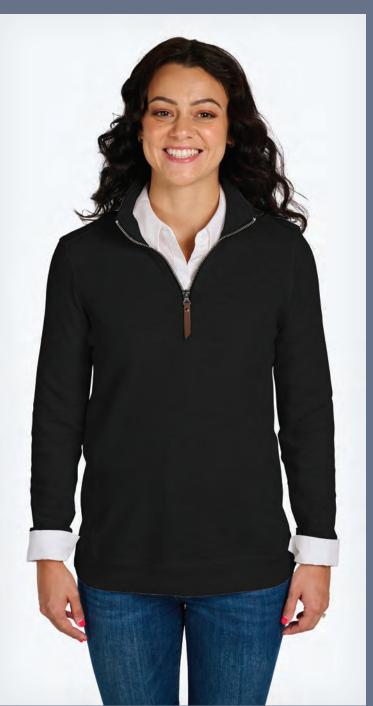

# **HUDSON QUARTER ZIP PULLOVER**

WOMEN'S 5411 | MEN'S 9411

- 60% cotton/40% polyester blend (8.85 oz/yd²)
- Rib-knit trim design at sleeve cuff and at bottom hem
- Dyed-to-match top stitch
- No pockets
- Recycled hangtag trims
- Modern rendition of our Conway styles

WOMEN'S XS-3XL | MEN'S S-3XL SUGGESTED RETAIL: \$56.00

240 NAVY HEATHER

EMBROIDERY

518 IVORY HEATHER