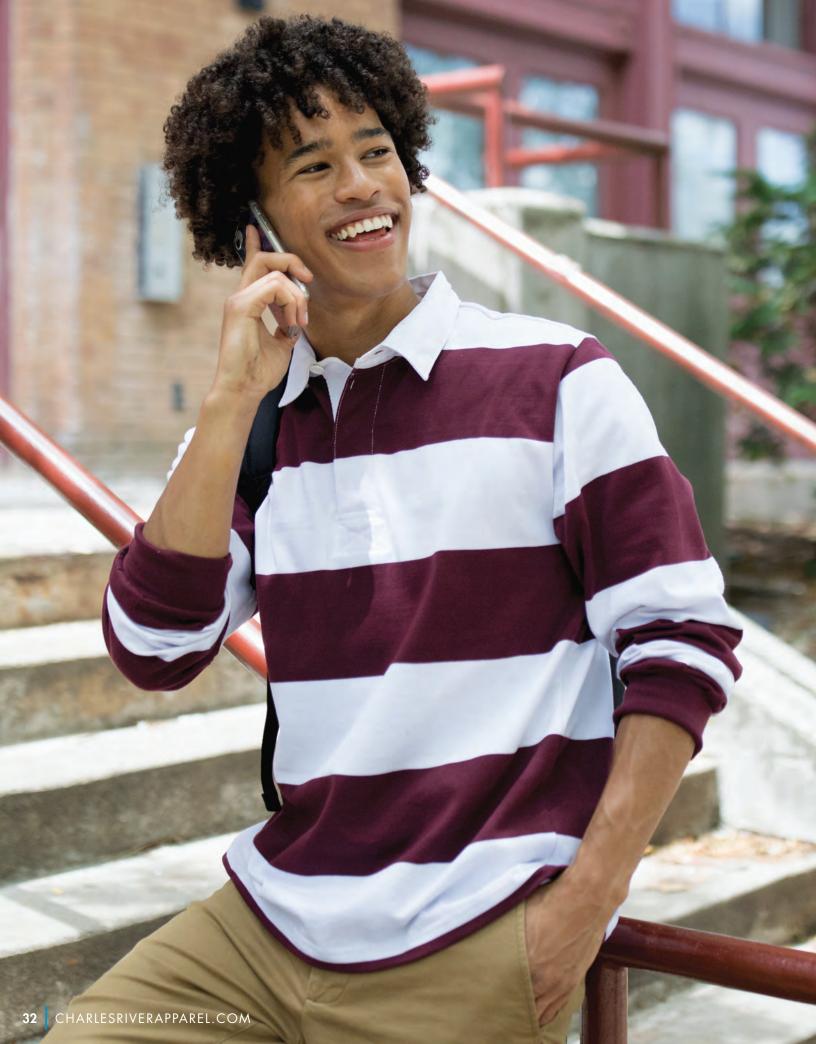

#### **CLASSIC RUGBY SHIRT**

**UNISEX 9278** 

- 100% cotton jersey knit (8.85 oz/yd²)
- Classic design with a 4" yarn-dyed rugby stripe
- Fabric treated for a soft and broken-in feel
- · Heavy-duty white twill placket with concealed rubber buttons

**UNISEX XXS-3XL** 

**SUGGESTED RETAIL: \$66.00** 

POWER 10™ COLORS: Black/White