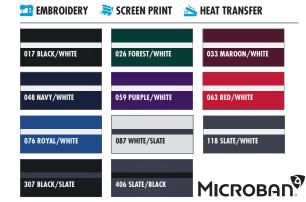

#### **SCREEN PRINTING**

We offer an array of screen-printing services utilizing state-of-the-art inks. Our team has seen and done it all, from multicolor to distressed screen-printing techniques.

#### **EMBROIDERY**

Embroidery is the most versatile of all decoration techniques. Whether you are looking for a subtle tone-on-tone logo on a sleeve or a bold design on a chest, this technique is perfect to enhance the value of our apparel.

#### HEAT TRANSFER

Available on nylon, microfiber, polyester, polyknit, sweatshirt, and waterproof fabrics, we can create custom heat transfers that will make your logo or artwork pop. We also offer reflective and sparkle heat-transfer - we can do it all!

#### **ANTIMICROBIAL**

Contains antimicrobial properties that prevent odor, growth of bacteria, and other microorganisms.