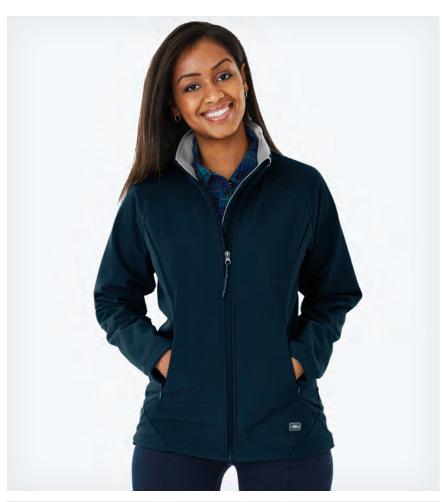

# CLASSIC SOFT SHELL

WOMEN'S 5718 | MEN'S 9718

🔀 EXTENDED SIZES 🛮 😘 WIND & WATER RESISTANT

- 90% polyester/10% spandex shell fabric bonded to 100% polyester tricot (11.65 oz/yd²)
- 3-layer poly/spandex and tricot bonded with an inner laminate layer
- Mock-neck, stand-up collar with tricot-faced chin guard and windflap
- Front pockets with welt-covered zippers
- Inside pocket
- Women's style features fitted silhouette
- Men's style features a mini, zippered pocket on right sleeve

WOMEN'S XS-3XL | MEN'S S-4XL SUGGESTED RETAIL: \$71.00

🍱 EMBROIDERY 🛾 📚 SCREEN PRINT 🛮 🚵 HEAT TRANSFER

040 NAVY

106 BLACK/VAPOR GREY

POWER 10™ COLORS: Black/Vapor Grey (9718 Only)