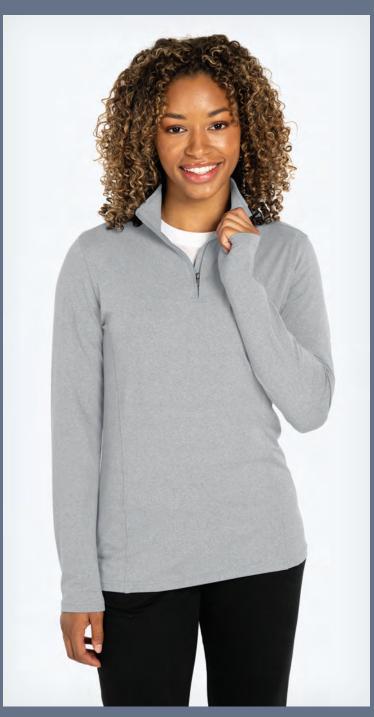

# **HUDSON QUARTER ZIP PULLOVER**

WOMEN'S 5411 | MEN'S 9411

- 60% cotton/40% polyester blend (8.85 oz/yd²)
- Rib-knit trim design at sleeve cuff and at bottom hem
- Dyed-to-match top stitch
- No pockets
- Recycled hangtag trims
- Modern rendition of our Conway styles

WOMEN'S XS-3XL | MEN'S S-3XL SUGGESTED RETAIL: \$56.00

240 NAVY HEATHER

EMBROIDERY

518 IVORY HEATHER