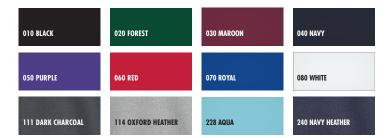

### POWER 10™ **COLORS**

In rowing, "Power 10" is known as the ten most powerful strokes — a reliable way to get ahead in a race. To us, the term refers to our most popular colors that we keep in strong inventory to best serve our customers.