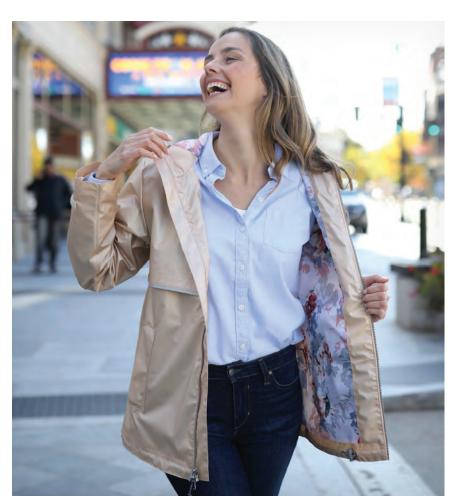

## **ATLANTIC RAIN SHELL JACKET**

WOMEN'S 5476 | MEN'S 9476

- 100% polyester Twill (3.10 oz/yd²)
- Laminated 10,000mm waterproof & 5000mm breathable
- Waterproof smooth-faced 2-way zipper and pocket zippers
- Shock cord at hood and hem with toggles for adjustability
- Recycled hangtag trims
- Women's style has a longer length for additional coverage

WOMEN'S XS-3XL | MEN'S S-3XL **SUGGESTED RETAIL: \$83.50** 