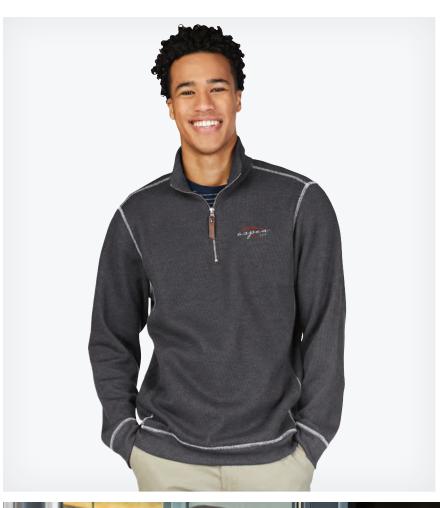

# **HUDSON QUARTER ZIP PULLOVER**

WOMEN'S 5411 | MEN'S 9411

- 60% cotton/40% polyester blend (8.85 oz/yd²)
- Rib-knit trim design at sleeve cuff and at bottom hem
- Dyed-to-match top stitch
- No pockets
- Recycled hangtag trims
- Modern rendition of our Conway styles

WOMEN'S XS-3XL | MEN'S S-3XL SUGGESTED RETAIL: \$56.00

240 NAVY HEATHER

EMBROIDERY

518 IVORY HEATHER