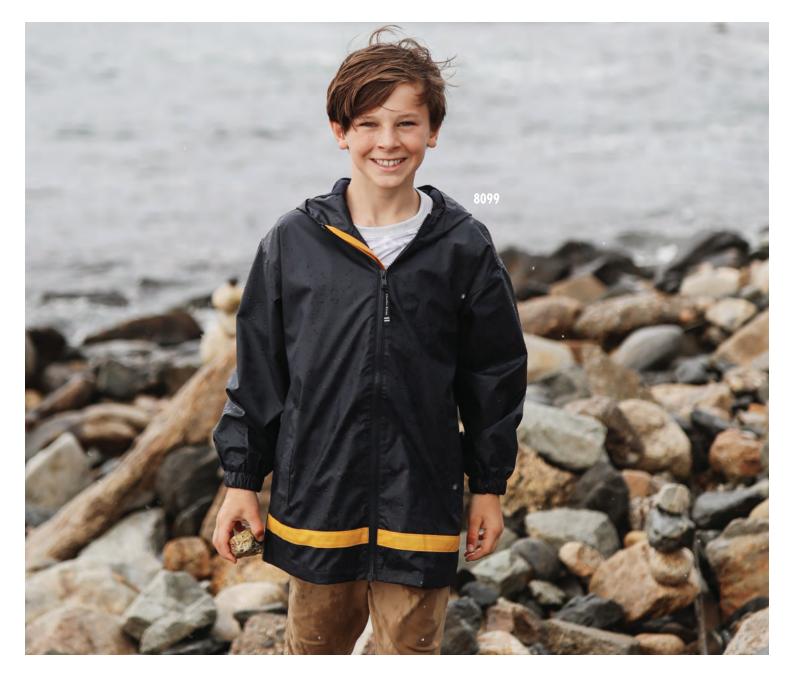

NEW ENGLANDER® RAIN JACKET YOUTH 8099 **PAGE 162** 

NEW ENGLANDER® RAIN JACKET GIRLS' 4099 **PAGE 163** 

NEW ENGLANDER® DOGGIE RAIN JACKET DOGGIE 1099 **PAGE 113** 

WOMEN'S XS-5XL\* SUGGESTED RETAIL: \$63.00

ALSO AVAILABLE IN: GIRLS' 4099, TODDLER 6099, CHILDREN'S 7099, YOUTH 8099 & MEN'S 9199 PAGES 162, 163, & 107

MEN'S XS-5XL

**SUGGESTED RETAIL: \$63.00** 

POWER 10™ COLORS: Black, True Navy/Yellow, True Navy/Reflective

ALSO AVAILABLE IN: GIRLS' 4099, TODDLER 6099, CHILDREN'S 7099, YOUTH 8099 & WOMEN'S 5099 PAGES 162, 163, & 106