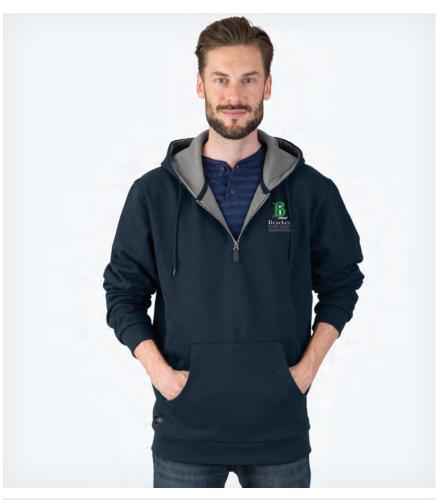

# CROSSWIND QUARTER ZIP SWEATSHIRT

**UNISEX 9359** 

## **EXTENDED SIZES**

- 60% cotton/40% polyester ring-spun yarn sweatshirt knit (8.25 oz/yd²)
- Relaxed, quarter-zip sweatshirt with on-seam pockets
- Dyed-to-match, rib-knit trim on neckline, hem, and cuff
- Durable metal zipper with antique nickel finish
- Allover, double-needle stitching

UNISEX XXS-4XL\*

SUGGESTED RETAIL: \$41.00

**▲ HEAT TRANSFER** 

ALSO AVAILABLE IN: YOUTH 8159 | PAGE 153

POWER 10™ COLORS: Black, Forest, Maroon, Navy, Purple, Royal, White, Dark Charcoal, Oxford Heather

\*XXS & 4XL ONLY AVAILABLE IN: Black, Navy, Dark Charcoal, Oxford Heather