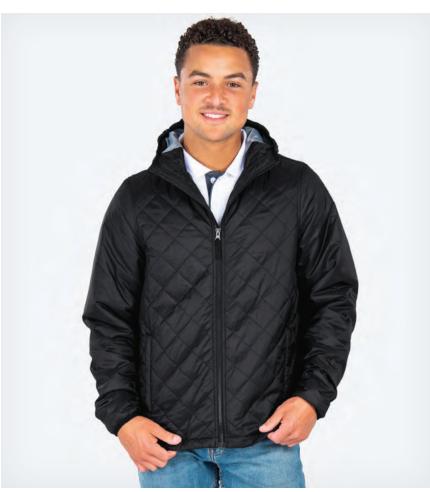

#### LITHIUM QUILTED JACKET

**MEN'S 9540** 

₩ WEATHER RATED FOR 3°F

#### **MADE FROM RECYCLED PET BOTTLES**

- Outside: 100% polyester dobby shell made from certified and guaranteed recycled PET bottles  $(1.62 \text{ oz/yd}^2)$
- Inside: 100% polyester PrimaLoft® Silver Insulation (60gm<sup>2</sup>)
- Ultra lightweight and packs into side pocket
- Drop-tail hem
- Stand-up collar with chin guard and full-length wind flap
- Contrast color trims and zippers

MEN'S S-3XL

**SUGGESTED RETAIL: \$99.50** 

**EMBROIDERY** 