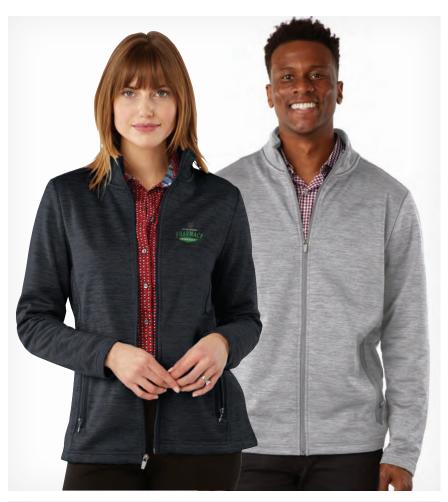

#### **SCREEN PRINTING**

We offer an array of screen-printing services utilizing state-of-the-art inks. Our team has seen and done it all, from multicolor to distressed screen-printing techniques.

#### **EMBROIDERY**

Embroidery is the most versatile of all decoration techniques. Whether you are looking for a subtle tone-on-tone logo on a sleeve or a bold design on a chest, this technique is perfect to enhance the value of our apparel.

#### HEAT TRANSFER

Available on nylon, microfiber, polyester, polyknit, sweatshirt, and waterproof fabrics, we can create custom heat transfers that will make your logo or artwork pop. We also offer reflective and sparkle heat-transfer - we can do it all!

#### **NEW TECHNIQUE!** DIRECT-TO-FILM

Available in the same fabrics as our heat transfer method, our Direct-to-Film method uses the same technology without needing a contour cut. Now you can have incredibly detailed logos in vivid colors and with clean lines.

#### **HEAT TRANSFER PATCHES**

Make your mark with custom heat transfer patches. Available in a wide variety of mediums - Embroidered Patches, Leather Patches, PVC Emblems, Sublimated Patches, Woven Patches and more!