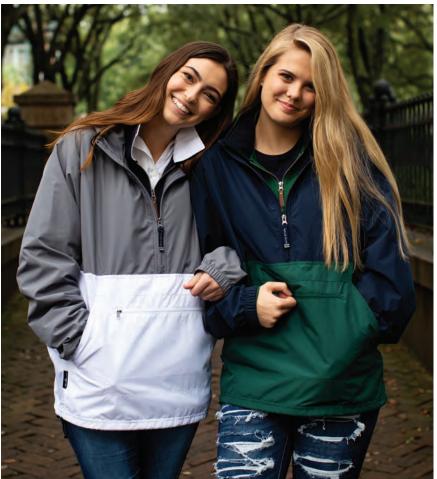

# PACK-N-GO®

Designed for convenience, our Pack-N-Go® Collection features packable, lightweight, and water-resistant styles. Plus, they're available in a variety of colors and sizes.

PACK-N-GO® VEST WOMEN'S 5941 | MEN'S 9941 PAGE 82

RIVERBANK PACK-N-GO® PULLOVER **UNISEX 1402** 

PACK-N-GO® PULLOVER UNISEX 9904 | YOUTH 8904 PAGE 118 & 158

COLOR BLOCKED PACK-N-GO® PULLOVER UNISEX 9012 **PAGE 119** 

SKYLINE PACK-N-GO® FULL ZIP REFLECTIVE JACKET WOMEN'S 5507 | MEN'S 9507 **PAGE 121** 

# SKYLINE PACK-N-GO® FULL ZIP REFLECTIVE JACKET

WOMEN'S 5507 | MEN'S 9507

EXTENDED SIZES WIND & WATER RESISTANT

- 100% Softex $^{TM}$  polyester (2.06 oz/yd $^2$ )
- Packs into its own front pocket
- Reflective piping on shoulder and back yoke
- Elasticized cuffs and side hem, flat front and back hem
- Recycled hangtag trims

WOMEN'S XS-4XL\* | MEN'S S-5XL\* SUGGESTED RETAIL: \$48.00

**EMBROIDERY** SCREEN PRINT

A HEAT TRANSFER

070 ROYAL

010 BLACK

040 NAVY

148 ICE GREY

\*4XL & 5XL ONLY AVAILABLE IN: Black