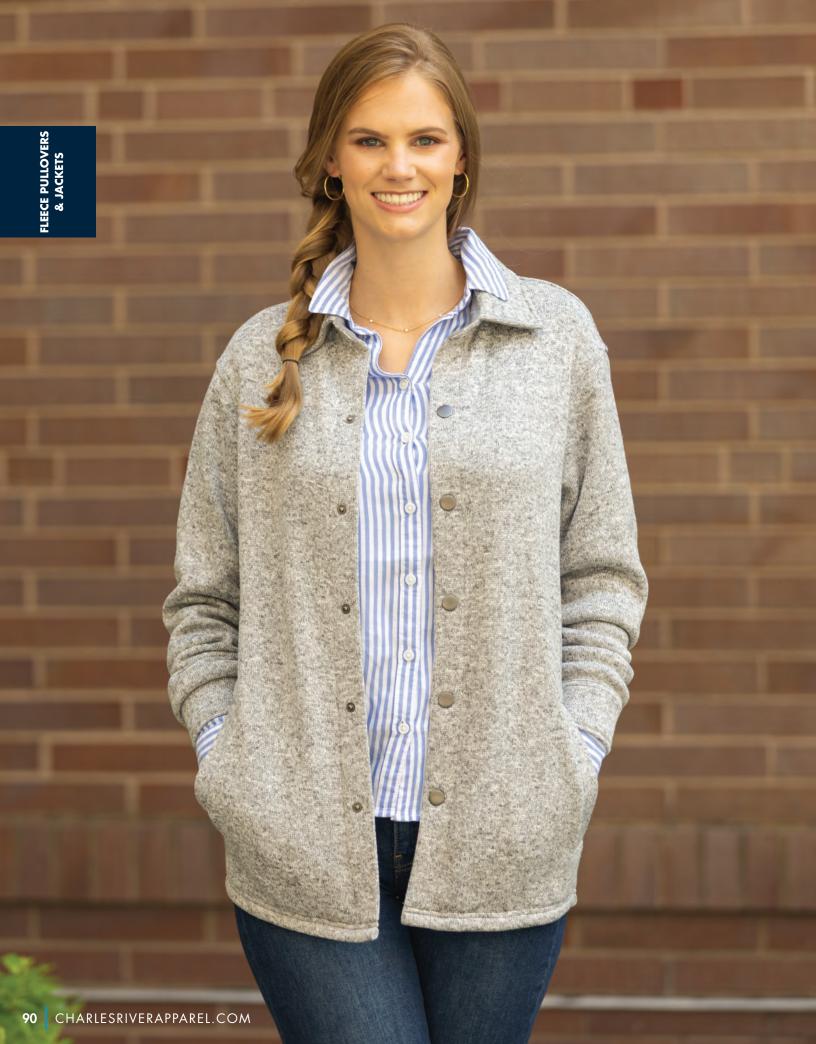

## **HEATHERED FLEECE JACKET**

WOMEN'S 5493 | MEN'S 9493

- 100% polyester sweater fleece (8.26 oz/yd²)
- Brushed on the inside for added softness
- Yarn-dyed for a unique, heathered appearance
- Welded front pockets
- Stand-up collar lined with brushed tricot
- Double-needle stitching
- Women's style features thumbholes and princess seams

WOMEN'S XS-3XL | MEN'S S-3XL **SUGGESTED RETAIL: \$70.00** 

**EMBROIDERY** 

POWER 10™ COLORS: Black Heather, Oatmeal Heather, Blue Heather (5493 Only), Light Grey Heather