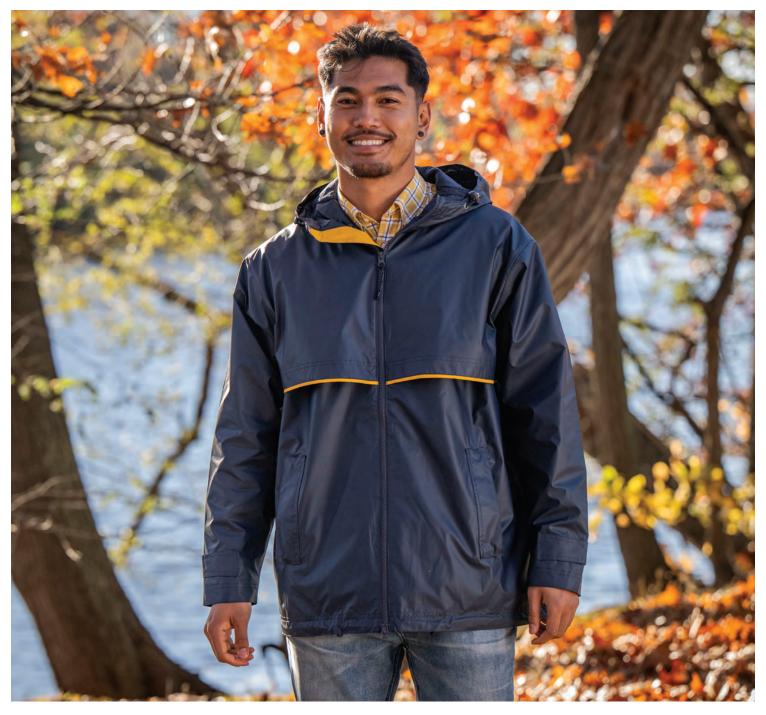

# **NEW ENGLANDER® RAIN JACKET**MEN'S 9199

EXTENDED SIZES

₩WIND & WATERPROOF

- 100% polyurethane bonded to a woven backing with taffeta nylon in sleeves (3.98 oz/yd²)
- Heat-sealed seams and underarm vents
- Lined with grey mesh in body and front yoke
- Adjustable drawstring with cordstops on hood and open hem
- 3M<sup>™</sup> reflective stripe across back on Colors Black, Red, True Navy/Grey, and Grey/Reflective

MEN'S XS-5XL

**SUGGESTED RETAIL: \$63.00** 

POWER 10™ COLORS: Black, True Navy/Yellow, True Navy/Reflective

ALSO AVAILABLE IN: GIRLS' 4099, TODDLER 6099, CHILDREN'S 7099, YOUTH 8099 & WOMEN'S 5099 PAGES 162, 163, & 106