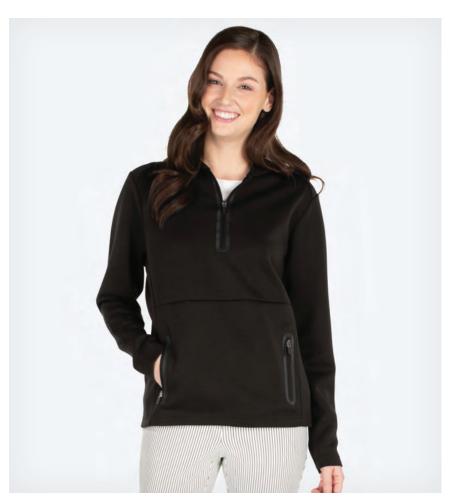

# HEATHERED ECO-LOGIC STRETCH QUARTER ZIP

WOMEN'S 5468 | MEN'S 9468

## **EXTENDED SIZES**

- 88% polyester (44% REPREVE® recycled polyester/ 44% polyester) /12% spandex (4.72 oz/yd²)
- Quarter-zip, mock-neck pullover
- Women's style features princess seam style lines for fitted silhouette
- Recycled hangtag trims

WOMEN'S XS-3XL | MEN'S S-4XL SUGGESTED RETAIL: \$51.50