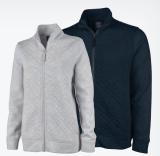

**RADIUS QUILTED VEST** WOMEN'S 5535 | MEN'S 9535 PAGES 89

LITHIUM QUILTED JACKET WOMEN'S 5640 | MEN'S 9540 PAGE 142 & 143

WOMEN'S 5245 | MEN'S 9245 PAGES 140 & 141

## **RADIUS QUILTED VEST**

WOMEN'S 5535 | MEN'S 9535

**WIND & WATER RESISTANT MADE FROM RECYCLED PET BOTTLES** 

- Outside: 100% polyester dobby shell made from certified and guaranteed recycled PET bottles (1.62 oz/yd²)
- Inside: 100% polyester PrimaLoft® Silver Insulation (60gm<sup>2</sup>)
- Ultra-lightweight, easily compressible fabric packs into side pocket
- Stand-up collar with chin guard and full-length wind flap
- Contrast color trims and zippers
- Women's style features princess seams and drop-tail hem

POWER 10™ COLORS: Black/Grey (5535 Only)