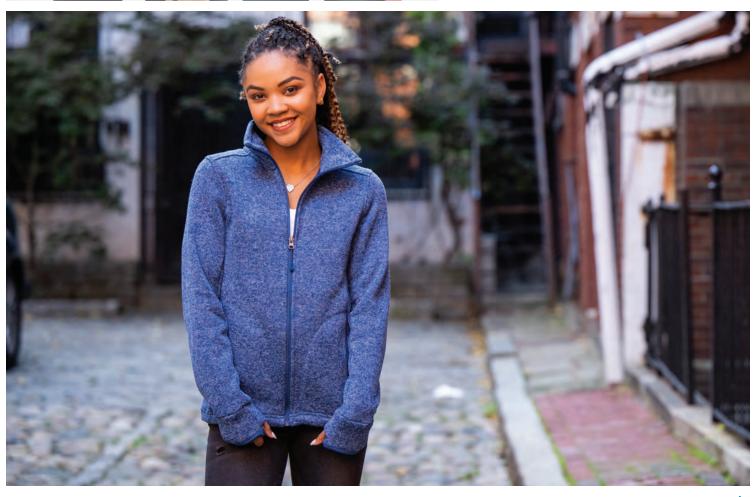

## HEATHERED FLEECE SNAP SHACKET

## **UNISEX 1497**

- 100% polyester (8.26 oz/yd²)
- Snap placket with single-snap cuff
- Brushed fleece on the inside
- Welt side pockets
- Recycled hangtag trims

UNISEX XXS-3XL\*

SUGGESTED RETAIL: \$70.00

**EMBROIDERY** 

\*XXS ONLY AVAILABLE IN: Black Heather