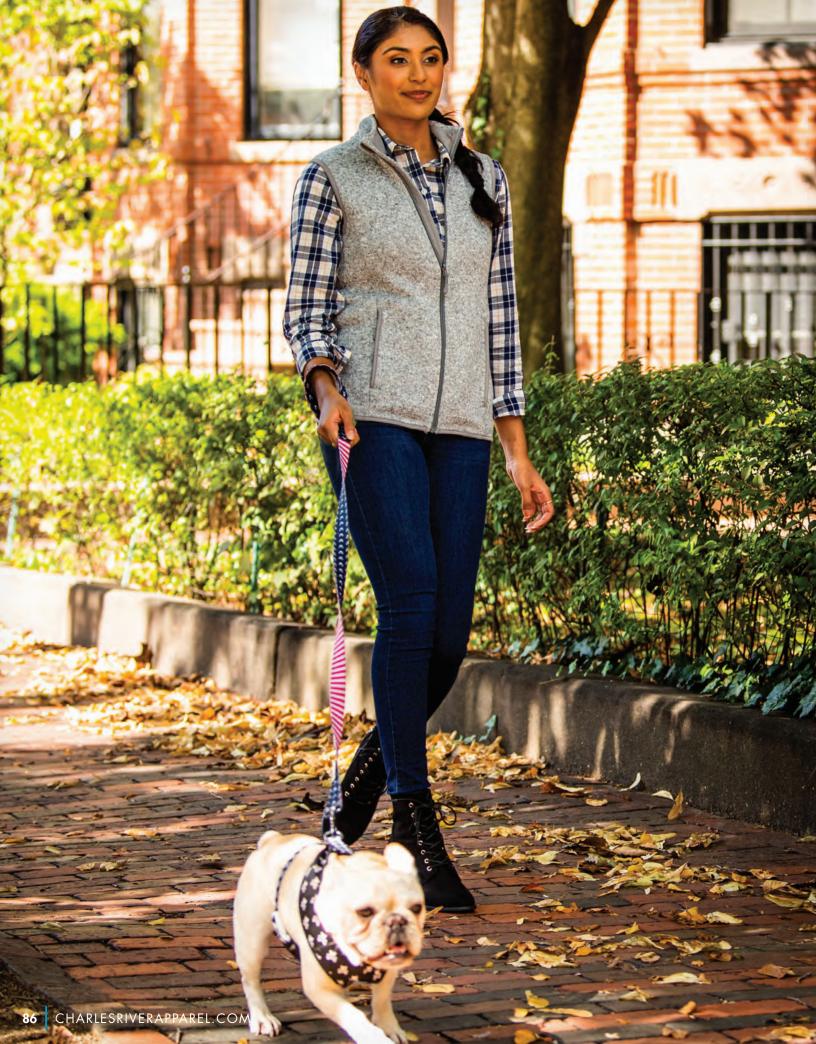

#### HEATHERED FLEECE COLLECTION

## **PACIFIC HEATHERED VEST**

WOMEN'S 5722 | MEN'S 9722

- 100% polyester sweater fleece (8.26 oz/yd²)
- Brushed on the inside for softness and warmth
- Yarn-dyed for a unique heathered appearance
- Women's style features fitted silhouette
- Men's style features chest zippered pocket

WOMEN'S XS-3XL | MEN'S S-3XL **SUGGESTED RETAIL: \$59.00** 

**EMBROIDERY** 

POWER 10™ COLORS: Light Grey Heather (5722 Only)