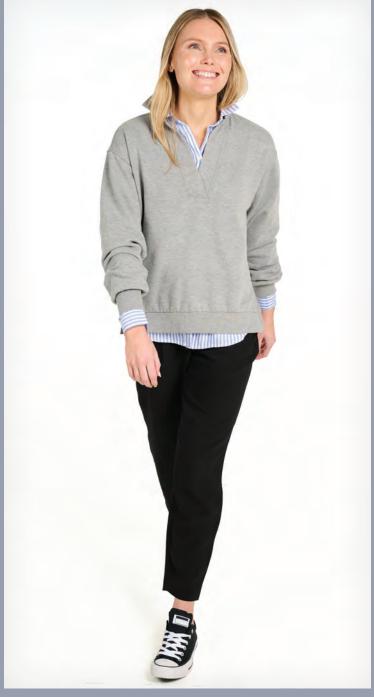

**UNISEX 9359** PAGES 41

NEW COLOR

CROSSWIND QUARTER ZIP SWEATSHIRT YOUTH 8159 **PAGES 153** 

Our Eco Collection features styles made from earth-conscious materials - from recycled polyester to organic cotton, for fashion you can feel good about.

HEATHERED ECO-LOGIC STRETCH POLO WOMEN'S 2318 | MEN'S 3318 PAGE 23

HEATHERED ECO-LOGIC STRETCH QUARTER ZIP WOMEN'S 5468 | MEN'S 9468 PAGE 59

CARDIGAN WRAP WOMEN'S 5555 PAGE 37

UNISEX 9303 **PAGE 124** 

HORIZON QUARTER ZIP PULLOVER WOMEN'S 5467 | MEN'S 9467 PAGE 63

### HORIZON QUARTER ZIP PULLOVER

WOMEN'S 5467 | MEN'S 9467

### **MADE FROM RECYCLED BOTTLES**

- Body: 100% REPREVE® recycled polyester interlock  $(3.98 \text{ oz/yd}^2)$
- Side Panels: 100% REPREVE® recycled polyester flat back mesh  $(3.66 \text{ oz/yd}^2)$
- Contrasting grey mesh on side-seam panels
- Color Grey features a contrast black zipper and chain stitch along seams
- Mock-neck, quarter-zip
- Zipper tape is made from recycled polyester
- Recycled hangtag trims