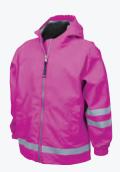

# **ANIMAL PRINT NEW ENGLANDER® RAIN JACKET**

**WOMEN'S 5191** 

### **WIND & WATERPROOF**

- 100% polyurethane bonded to a woven backing  $(3.98/yd^2)$
- A-line design with taffeta nylon in sleeves
- Heat-sealed seams, covered zipper pockets, and underarm vents
- Lined with black mesh in body and front yoke
- Colors Black Leopard Print and Leopard Print have black trims on front and back
- Color Gold Leopard Print has a tonal trim on front and  $3M^{\text{TM}}$  reflective trim on back
- Color Grey Snow Leopard has 3M<sup>™</sup> reflective trims across front and back

**WOMEN'S XS-3XL** SUGGESTED RETAIL: \$72.00