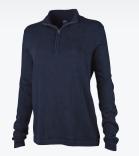

## **MYSTIC QUARTER ZIP PULLOVER**

WOMEN'S 5369 | MEN'S 9369

- 60% cotton/40% polyester ultra-soft fine gauge sweater knit (7.52 oz/yd²)
- Lightweight quarter-zip pullover with a mock-neck collar
- Tubular knit finish on cuffs and bottom hem
- Durable metal zipper pull

WOMEN'S XS-3XL | MEN'S S-3XL **SUGGESTED RETAIL: \$58.00** 