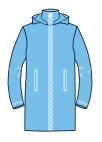

## **ATLANTIC RAIN SHELL JACKET**

WOMEN'S 5476 | MEN'S 9476

- 100% polyester Twill (3.10 oz/yd²)
- Laminated 10,000mm waterproof & 5000mm breathable
- Waterproof smooth-faced 2-way zipper and pocket zippers
- Shock cord at hood and hem with toggles for adjustability
- Recycled hangtag trims
- Women's style has a longer length for additional coverage

WOMEN'S XS-3XL | MEN'S S-3XL **SUGGESTED RETAIL: \$83.50** 