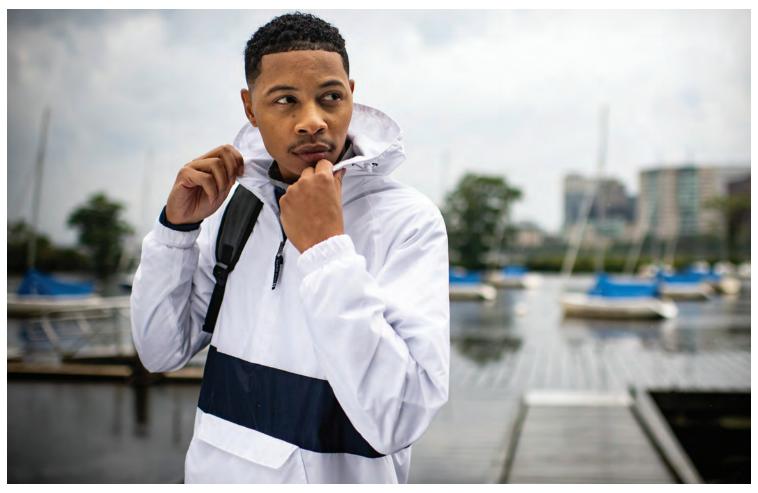

## **ATLANTIC RAIN SHELL JACKET**

WOMEN'S 5476 | MEN'S 9476

- 100% polyester Twill (3.10 oz/yd²)
- Laminated 10,000mm waterproof & 5000mm breathable
- Waterproof smooth-faced 2-way zipper and pocket zippers
- Shock cord at hood and hem with toggles for adjustability
- Recycled hangtag trims
- Women's style has a longer length for additional coverage

WOMEN'S XS-3XL | MEN'S S-3XL **SUGGESTED RETAIL: \$83.50** 