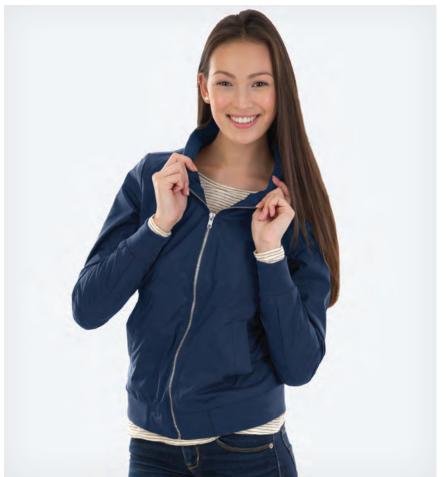

## **BOSTON FLIGHT JACKET**

WOMEN'S 5824 | MEN'S 9824

### **WIND & WATER RESISTANT**

- 100% River Tec<sup>™</sup> nylon taffeta (2.06 oz/yd²)
- Snap-closure pockets
- Rib-knit detailing on hem, collar, and cuffs
- Full-zip jacket with 100% nylon lining

WOMEN'S XS-3XL | MEN'S S-3XL **SUGGESTED RETAIL: \$58.50** 

**EMBROIDERY** 

010 BLACK

040 NAVY

284 OLIVE

POWER 10™ COLORS: Black (9824 Only)