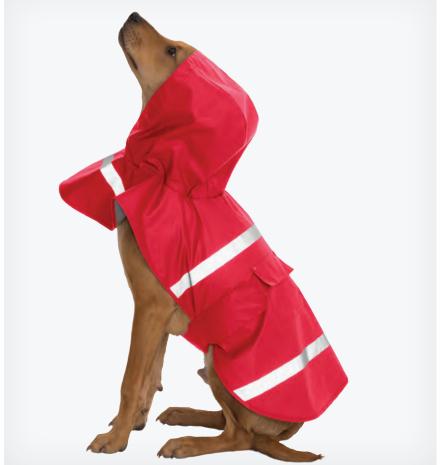

# NEW ENGLANDER® DOGGIE RAIN JACKET

DOGGIE 1099

### **WIND & WATERPROOF**

- 100% polyurethane bonded to a woven backing (3.98 oz/yd²)
- Elasticized neck opening and heat-sealed seams
- 3M<sup>™</sup> reflective stripe on front and back
- Adjustable hook-and-loop trims on belly strap