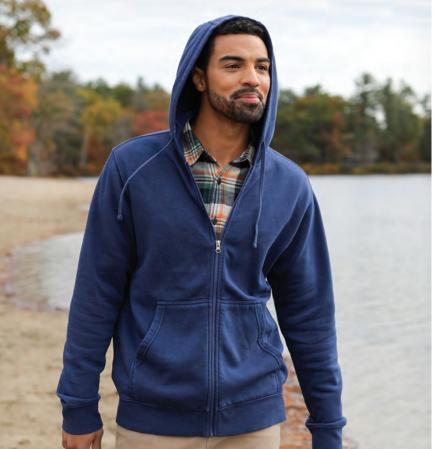

# CAYAK LIGHTWEIGHT STRETCH HOODIE

**UNISEX 1537** 

EXTENDED SIZES 4 MOISTURE WICKING

**ULTRAVIOLET PROTECTION FACTOR** 

- 90% polyester/10% spandex (4.72 oz/yd²)
- UPF of 50+ (blocking up to 98% of UV radiation)
- Four-way stretch
- Raglan sleeves, side vents, and two-panel hood
- Recycled hangtag trims

**UNISEX XXS-4XL** 

SUGGESTED RETAIL: \$32.00

A HEAT TRANSFER

104 BLACK HEATHER

240 NAVY HEATHER

511 DARK GREY HEATHER