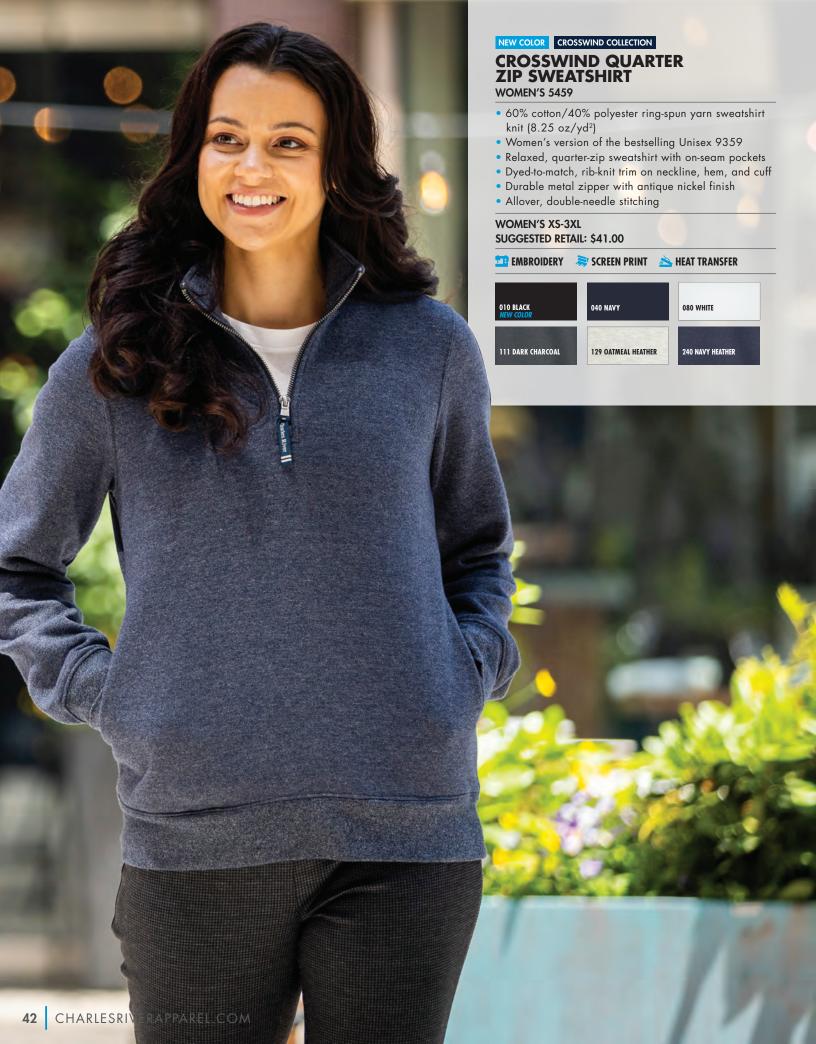

### CROSSWIND COLLECTION

# CROSSWIND QUARTER ZIP SWEATSHIRT

**UNISEX 9359** 

## **EXTENDED SIZES**

- 60% cotton/40% polyester ring-spun yarn sweatshirt knit (8.25 oz/yd²)
- Relaxed, quarter-zip sweatshirt with on-seam pockets
- Dyed-to-match, rib-knit trim on neckline, hem, and cuff
- Durable metal zipper with antique nickel finish
- Allover, double-needle stitching

UNISEX XXS-4XL\*

SUGGESTED RETAIL: \$41.00

**▲ HEAT TRANSFER** 

ALSO AVAILABLE IN: YOUTH 8159 | PAGE 153

POWER 10™ COLORS: Black, Forest, Maroon, Navy, Purple, Royal, White, Dark Charcoal, Oxford Heather

\*XXS & 4XL ONLY AVAILABLE IN: Black, Navy, Dark Charcoal, Oxford Heather

# **CROSSWIND**

One of our most popular collections, our Crosswind styles feature a relaxed, classic quarter-zip sweatshirt styling in a variety of colors, prints, sizes, and fits.

**WOMEN'S 5459** PAGE 42