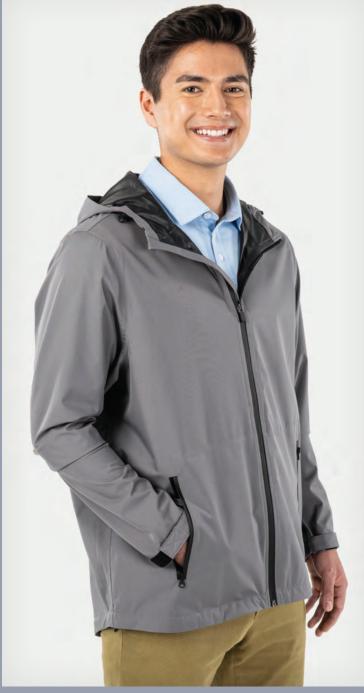

## **ATLANTIC RAIN SHELL JACKET**

WOMEN'S 5476 | MEN'S 9476

- 100% polyester Twill (3.10 oz/yd²)
- Laminated 10,000mm waterproof & 5000mm breathable
- Waterproof smooth-faced 2-way zipper and pocket zippers
- Shock cord at hood and hem with toggles for adjustability
- Recycled hangtag trims
- Women's style has a longer length for additional coverage

WOMEN'S XS-3XL | MEN'S S-3XL **SUGGESTED RETAIL: \$83.50** 