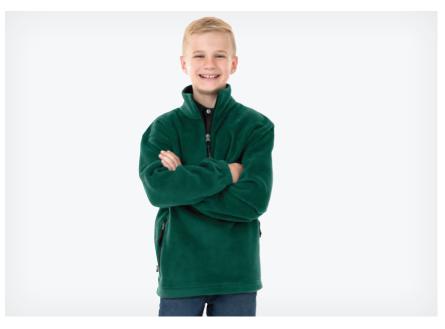

#### HEATHERED FLEECE COLLECTION

## **PACIFIC HEATHERED VEST**

WOMEN'S 5722 | MEN'S 9722

- 100% polyester sweater fleece (8.26 oz/yd²)
- Brushed on the inside for softness and warmth
- Yarn-dyed for a unique heathered appearance
- Women's style features fitted silhouette
- Men's style features chest zippered pocket