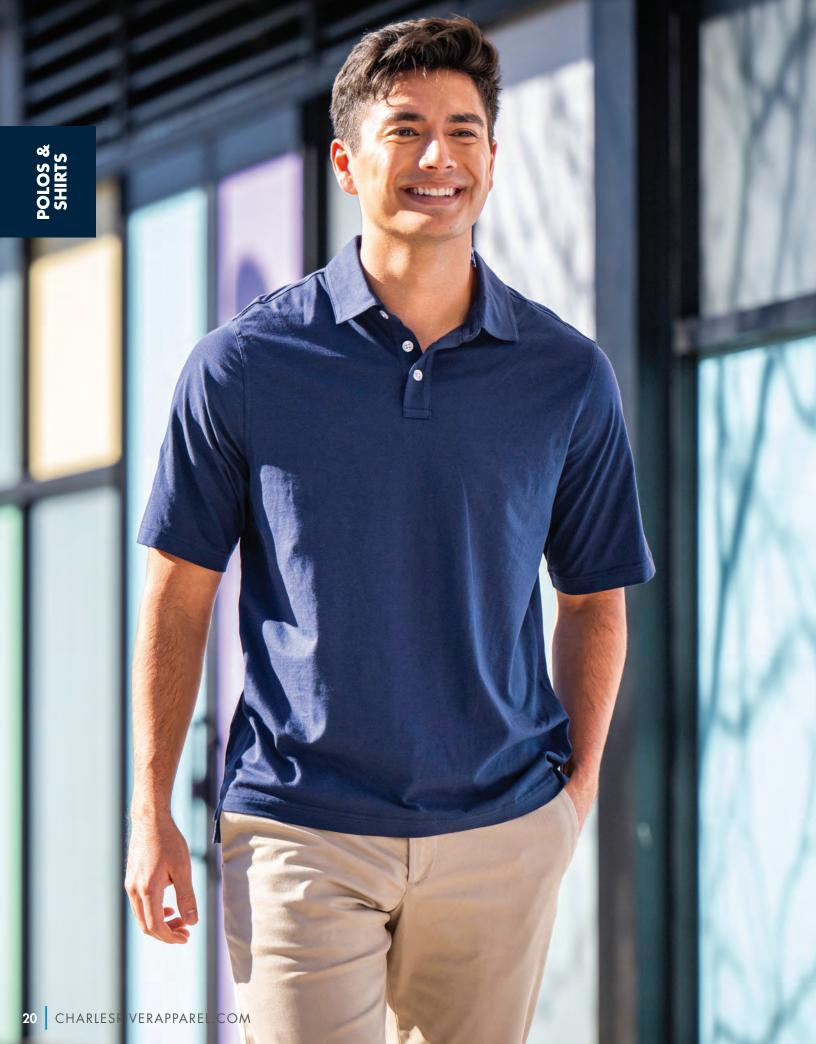

DYE PERFORMANCE TEE WOMEN'S 2764 | MEN'S 3764 PAGE 28

TRU FITNESS JACKET

WOMEN'S 5828 | MEN'S 9828

PAGE 74



SPACE DYE PERFORMANCE POLO WOMEN'S 2814 | MEN'S 3814 PAGE 24



SPACE DYE PERFORMANCE PULLOVER WOMEN'S 5763 | MEN'S 9763 PAGE 60



**BRIGHAM KNIT JACKET** WOMEN'S 5189 | MEN'S 9189 **PAGE 79** 



SPACE DYE PERFORMANCE PULLOVER YOUTH 8763 **PAGE 155** 

WAFFLE

Discover the supreme softness of our lightweight waffle knits that seamlessly blend texture, comfort, and style. Better yet, you can easily mix and match for the perfect set.





LIGHTWEIGHT WAFFLE QUARTER ZIP PULLOVER **WOMEN'S 5349** 



LIGHTWEIGHT WAFFLE CREW NECK SWEATSHIRT **UNISEX 9351** PAGE 36



LIGHTWEIGHT WAFFLE QUARTER ZIP PULLOVER MEN'S 9349

PAGE 35



LIGHTWEIGHT WAFFLE JOGGERS **WOMEN'S 5365** PAGE 36







#### **NEW STYLE**

#### **GREENWAY STRETCH COTTON POLO**

WOMEN'S 2517 | MEN'S 3517

- 95% cotton jersey/5% elastane (4.57 oz/yd²)
- Three-button placket with a self-fabric collar
- Four-way stretch fabric with soft hand feel
- Tennis tail hem and double-needle stitching
- Taped neck seam
- Recycled hangtag trims

WOMEN'S XS-3XL | MEN'S S-3XL **SUGGESTED RETAIL: \$40.00** 







#### ECO COLLECTION

# HEATHERED ECO-LOGIC STRETCH POLO

WOMEN'S 2318 | MEN'S 3318

#### **ANTIMICROBIAL MADE FROM RECYCLED BOTTLES**

- 88% polyester (44% REPREVE® recycled polyester/ 44% polyester)/12% spandex (4.72 oz/yd²)
- Dyed-to-match buttons on a three-button placket (Color Light Heather Grey has contrast black buttons)
- Taped neck seam with self-fabric collar
- Women's style features a fitted silh