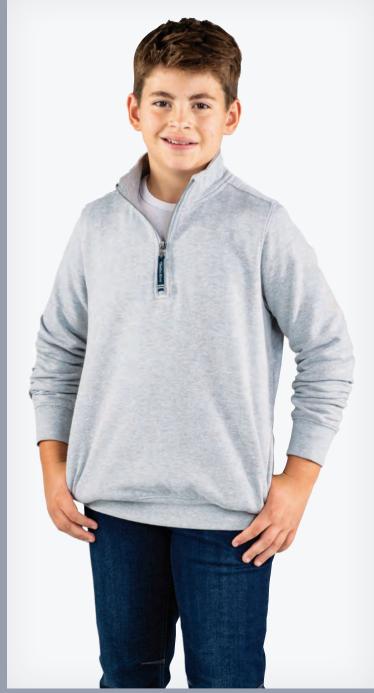

# CROSSWIND QUARTER ZIP SWEATSHIRT

**UNISEX 9359** 

## **EXTENDED SIZES**

- 60% cotton/40% polyester ring-spun yarn sweatshirt knit (8.25 oz/yd²)
- Relaxed, quarter-zip sweatshirt with on-seam pockets
- Dyed-to-match, rib-knit trim on neckline, hem, and cuff
- Durable metal zipper with antique nickel finish
- Allover, double-needle stitching

UNISEX XXS-4XL\*

SUGGESTED RETAIL: \$41.00

**▲ HEAT TRANSFER** 

ALSO AVAILABLE IN: YOUTH 8159 | PAGE 153

POWER 10™ COLORS: Black, Forest, Maroon, Navy, Purple, Royal, White, Dark Charcoal, Oxford Heather

\*XXS & 4XL ONLY AVAILABLE IN: Black, Navy, Dark Charcoal, Oxford Heather