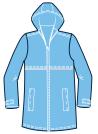

## **NEW ENGLANDER® RAIN JACKET**

**WOMEN'S 5099** 

- 100% polyurethane bonded to a woven backing  $(3.98 \text{ oz/yd}^2)$
- A-line design with taffeta nylon in sleeves
- · Lined with grey mesh in body and front yoke
- Underarm vents and heat-sealed seams
- $\bullet$  3M  $^{\text{TM}}$  reflective trims across front and back
- Covered zipper pockets

WOMEN'S XS-5XL\* SUGGESTED RETAIL: \$63.00

ALSO AVAILABLE IN: GIRLS' 4099, TODDLER 6099, CHILDREN'S 7099, YOUTH 8099 & MEN'S 9199 PAGES 162, 163, & 107