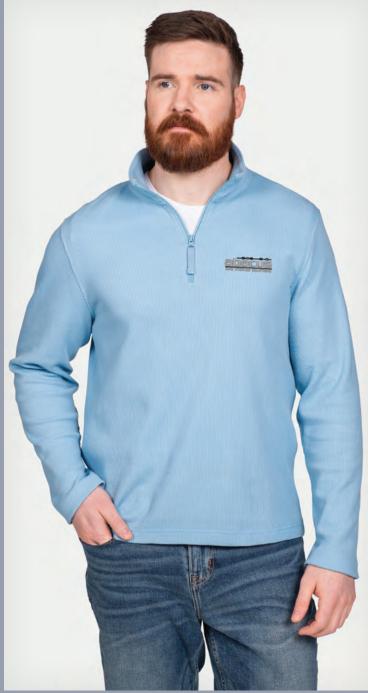

# **CROSSWIND**

One of our most popular collections, our Crosswind styles feature a relaxed, classic quarter-zip sweatshirt styling in a variety of colors, prints, sizes, and fits.

**WOMEN'S 5459** PAGE 42

**UNISEX 9359** PAGES 41

NEW COLOR

CROSSWIND QUARTER ZIP SWEATSHIRT YOUTH 8159 **PAGES 153** 

Our Eco Collection features styles made from earth-conscious materials - from recycled polyester to organic cotton, for fashion you can feel good about.