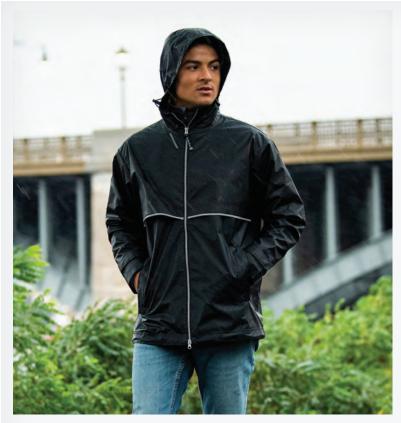

## **ATLANTIC RAIN SHELL JACKET**

WOMEN'S 5476 | MEN'S 9476

- 100% polyester Twill (3.10 oz/yd²)
- Laminated 10,000mm waterproof & 5000mm breathable
- Waterproof smooth-faced 2-way zipper and pocket zippers
- Shock cord at hood and hem with toggles for adjustability
- Recycled hangtag trims
- Women's style has a longer length for additional coverage

WOMEN'S XS-3XL | MEN'S S-3XL **SUGGESTED RETAIL: \$83.50** 