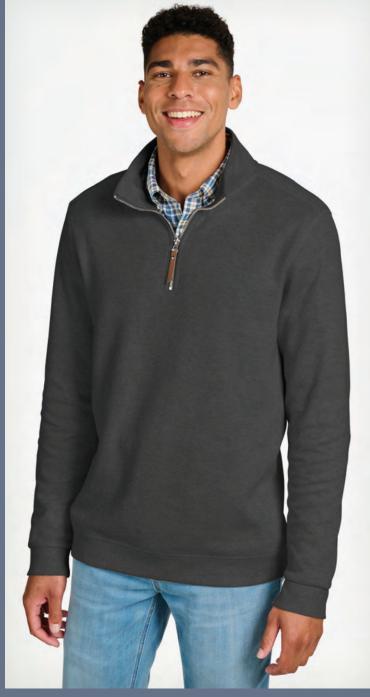

# HEATHERED ECO-LOGIC STRETCH QUARTER ZIP

WOMEN'S 5468 | MEN'S 9468

## **EXTENDED SIZES**

- 88% polyester (44% REPREVE® recycled polyester/ 44% polyester) /12% spandex (4.72 oz/yd²)
- Quarter-zip, mock-neck pullover
- Women's style features princess seam style lines for fitted silhouette
- Recycled hangtag trims

WOMEN'S XS-3XL | MEN'S S-4XL SUGGESTED RETAIL: \$51.50