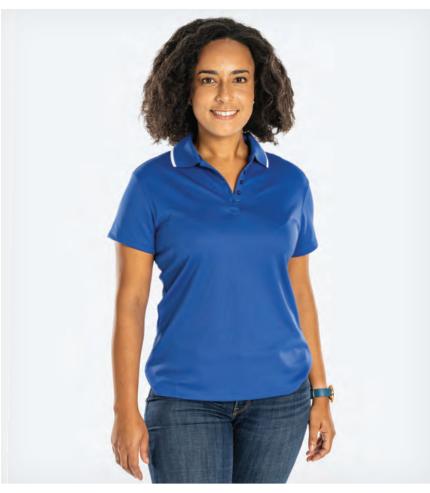

#### **COLOR BLOCKED WICKING POLO**

WOMEN'S 2810 | MEN'S 3810

**EXTENDED SIZES TOPSHIELD™ WICKING SYSTEM** 

**MOISTURE WICKING ULTRAVIOLET PROTECTION FACTOR** 

**ANTIMICROBIAL** 

- 100% polyester piqué knit (4.87 oz/yd²)
- UPF of 20+ (blocking up to 95% of UV radiation)
- Rib-knit collar with accented contrast tipping
- Women's style features a fitted silhouette and a five-button placket
- Men's style features a contrast, two-button placket

WOMEN'S XS-3XL | MEN'S S-5XL\* **SUGGESTED RETAIL: \$34.00** 

\*4XL & 5XL ONLY AVAILABLE IN: Black/White, Navy/White, Purple/White, Royal/White, Slate/White

POWER 10™ COLORS: Black/White (3810 Only), Navy/White (3810 Only), Royal/White (3810 Only)