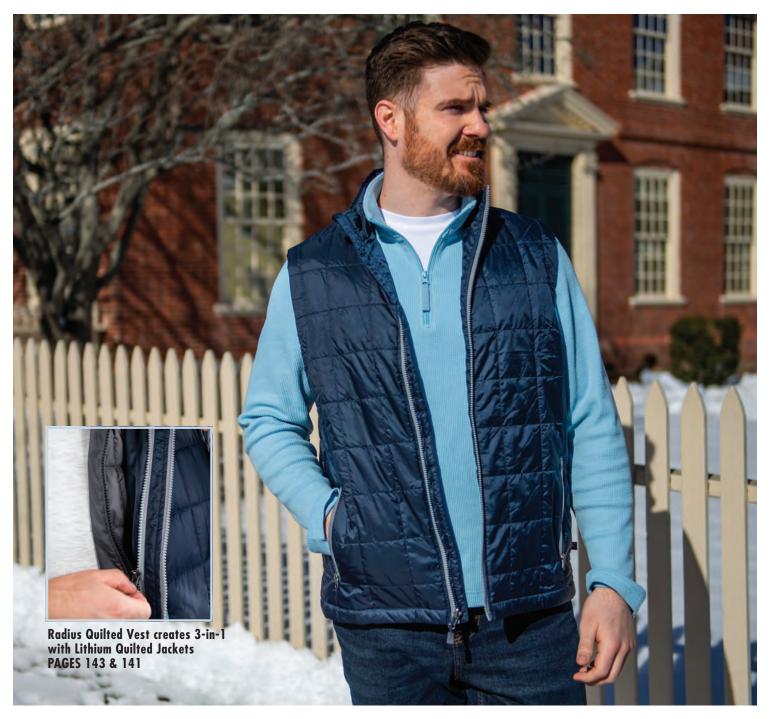

**RADIUS QUILTED VEST** WOMEN'S 5535 | MEN'S 9535 PAGES 89

LITHIUM QUILTED JACKET WOMEN'S 5640 | MEN'S 9540 PAGE 142 & 143

WOMEN'S 5245 | MEN'S 9245 PAGES 140 & 141

## **RADIUS QUILTED VEST**

WOMEN'S 5535 | MEN'S 9535

**WIND & WATER RESISTANT MADE FROM RECYCLED PET BOTTLES** 

- Outside: 100% polyester dobby shell made from certified and guaranteed recycled PET bottles (1.62 oz/yd²)
- Inside: 100% polyester PrimaLoft® Silver Insulation (60gm<sup>2</sup>)
- Ultra-lightweight, easily compressible fabric packs into side pocket
- Stand-up collar with chin guard and full-length wind flap
- Contrast color trims and zippers
- Women's style features princess seams and drop-tail hem

POWER 10™ COLORS: Black/Grey (5535 Only)