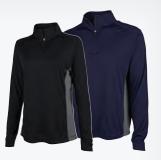

# **HUDSON QUARTER ZIP PULLOVER**

WOMEN'S 5411 | MEN'S 9411

- 60% cotton/40% polyester blend (8.85 oz/yd²)
- Rib-knit trim design at sleeve cuff and at bottom hem
- Dyed-to-match top stitch
- No pockets
- Recycled hangtag trims
- Modern rendition of our Conway styles

WOMEN'S XS-3XL | MEN'S S-3XL SUGGESTED RETAIL: \$56.00

240 NAVY HEATHER

EMBROIDERY

518 IVORY HEATHER