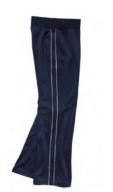

## **NOR'EASTER® PANT**

**UNISEX 9783** 

- 100% HydraLyte nylon dobby textured taffeta (2.95 oz/yd²)
- Lined with mesh
- Lined with nylon taffeta from the knee-down with 10" covered zippers at ankle
- Taped seams and angled, covered zipper pockets
- Fully elasticized waistband with adjustable drawstring and cordstop

**UNISEX XS-3XL** 

**SUGGESTED RETAIL: \$69.50** 

010 BLACK

040 NAVY