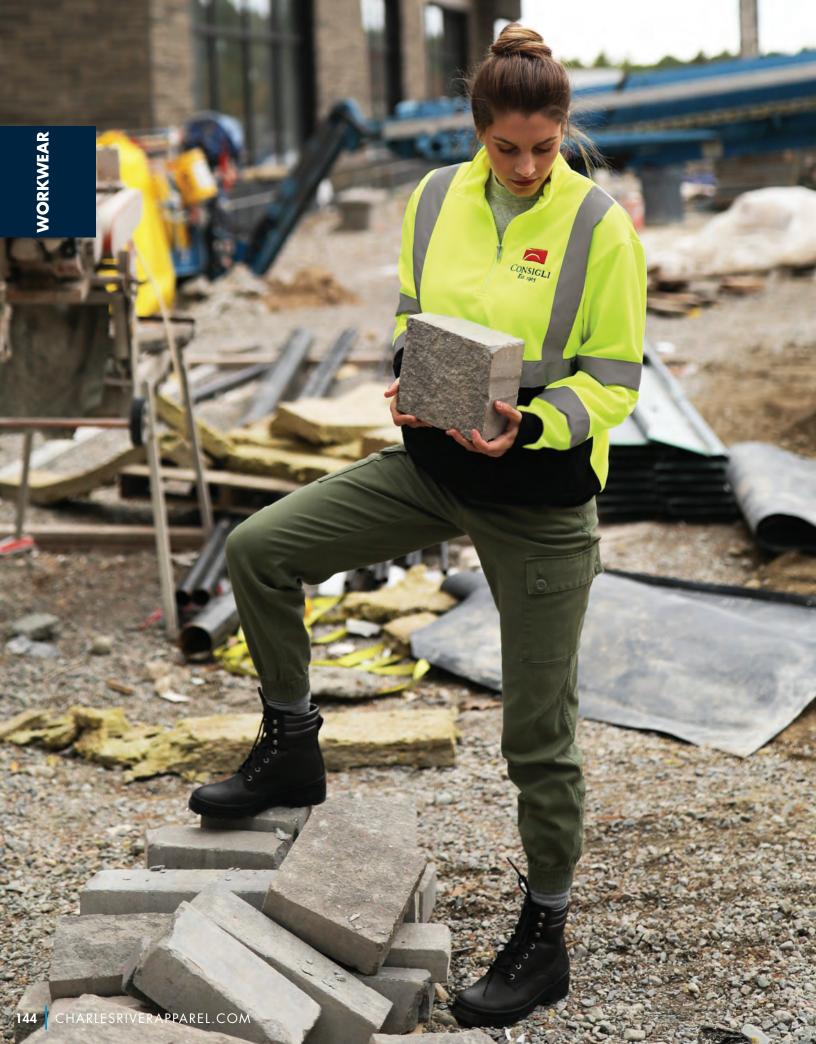

# HI-VIS

Be safe and seen on the job with our line of high-visibility workwear, including jackets, sweatshirts, and more that are comfortable, durable, and ANSI-approved.

**QUARTER ZIP HI-VIS SWEATSHIRT UNISEX 9243 PAGE 145** 