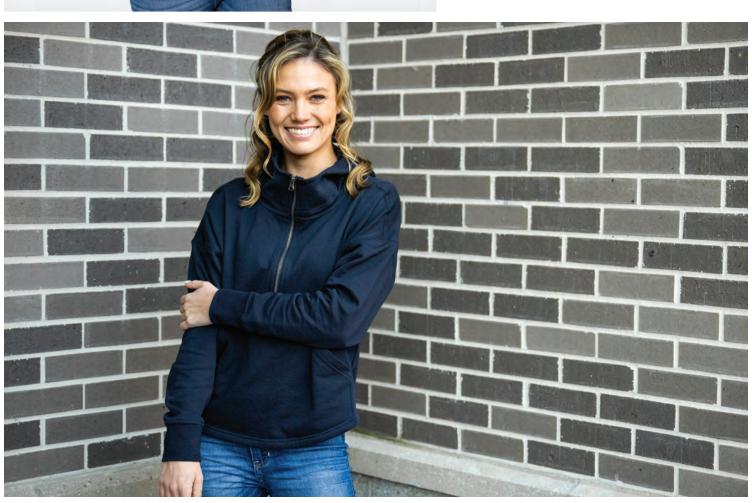

# **CROSSWIND**

One of our most popular collections, our Crosswind styles feature a relaxed, classic quarter-zip sweatshirt styling in a variety of colors, prints, sizes, and fits.

**WOMEN'S 5459** PAGE 42

# CROSSWIND QUARTER ZIP SWEATSHIRT

**UNISEX 9359** 

## **EXTENDED SIZES**

- 60% cotton/40% polyester ring-spun yarn sweatshirt knit (8.25 oz/yd²)
- Relaxed, quarter-zip sweatshirt with on-seam pockets
- Dyed-to-match, rib-knit trim on neckline, hem, and cuff
- Durable metal zipper with antique nickel finish
- Allover, double-needle stitching

UNISEX XXS-4XL\*

SUGGESTED RETAIL: \$41.00

**▲ HEAT TRANSFER** 

ALSO AVAILABLE IN: YOUTH 8159 | PAGE 153

POWER 10™ COLORS: Black, Forest, Maroon, Navy, Purple, Royal, White, Dark Charcoal, Oxford Heather

\*XXS & 4XL ONLY AVAILABLE IN: Black, Navy, Dark Charcoal, Oxford Heather