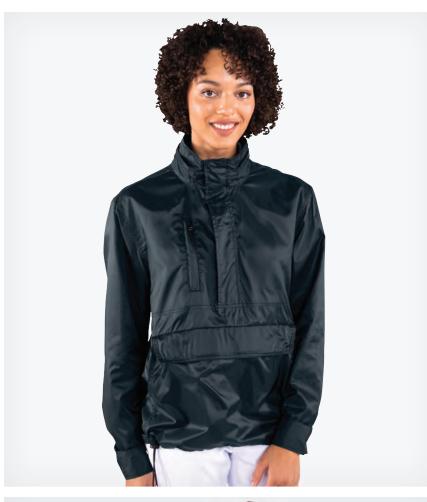

#### WIND & WATER **RESISTANT**

Made to protect against light rain and wind.

#### WIND & WATERPROOF

Made with fabric that's rated and certified to fully protect against the elements.

#### WATERPROOF

Made with fabric that's rated and certified to prevent moisture from getting through.

#### WATER RESISTANT

Designed to protect against light rain.