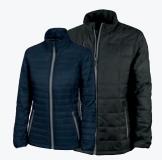

## **RADIUS QUILTED VEST**

WOMEN'S 5535 | MEN'S 9535

**WIND & WATER RESISTANT MADE FROM RECYCLED PET BOTTLES** 

- Outside: 100% polyester dobby shell made from certified and guaranteed recycled PET bottles (1.62 oz/yd²)
- Inside: 100% polyester PrimaLoft® Silver Insulation (60gm<sup>2</sup>)
- Ultra-lightweight, easily compressible fabric packs into side pocket
- Stand-up collar with chin guard and full-length wind flap
- Contrast color trims and zippers
- Women's style features princess seams and drop-tail hem

POWER 10™ COLORS: Black/Grey (5535 Only)