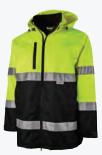

#### SIGNAL HI-VIS PARKA

**UNISEX 9230** 

**EXTENDED SIZES** 

- 100% Oxford polyester fabric and black fleece lining inside collar (9.73 oz/yd²)
- $\bullet$  Quilted and insulated with Thinsulate  $^{\text{TM}}$
- Taped seams and double-needle stitching
- ANSI 107-2020 Class III approved for safety on the job
- 2" 3M™ Scotchlite™ reflective material on front, back, and sleeves
- · Zip-off hood with an adjustable drawstring and cordstop
- Hand warmer inside knit cuff and neck warmer inside fleece collar

**UNISEX S-5XL** 

SUGGESTED RETAIL: \$100.00

🍱 EMBROIDERY 🗦 SCREEN PRINT 🚵 HEAT TRANSFER

461 LIME/BLACK

Scotchlite<sup>™</sup> Reflective Material