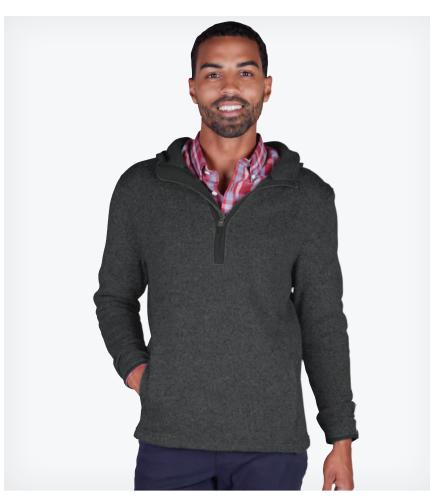

MYSTIC QUARTER ZIP PULLOVER **WOMEN'S 5369** PAGE 38

MYSTIC QUARTER ZIP PULLOVER MEN'S 9369 PAGE 38

MYSTIC SWEATER HOODIE **WOMEN'S 5156** PAGE 39

MYSTIC SWEATER HOODIE MEN'S 9156 PAGE 39

## **MYSTIC QUARTER ZIP PULLOVER**

WOMEN'S 5369 | MEN'S 9369

- 60% cotton/40% polyester ultra-soft fine gauge sweater knit (7.52 oz/yd²)
- Lightweight quarter-zip pullover with a mock-neck collar
- Tubular knit finish on cuffs and bottom hem
- Durable metal zipper pull

WOMEN'S XS-3XL | MEN'S S-3XL **SUGGESTED RETAIL: \$58.00** 