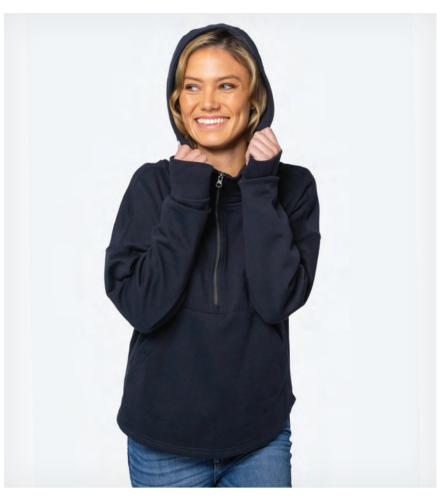

### **HOMETOWN HOODIE**

#### **WOMEN'S 5888**

- 60% cotton/40% polyester sweatshirt fabric blend  $(7.08 \text{ oz/yd}^2)$
- Cross-front neckline and jersey-lined hood with drawstring
- 2x2" rib-knit trim at cuffs and hem
- Raglan sleeves, drop-tail hem, and ribbed side panels
- Pockets lined with dyed-to-match jersey
- Allover, double-needle stitching

**WOMEN'S XS-3XL** 

**SUGGESTED RETAIL: \$46.00** 

🍱 EMBROIDERY 🛾 🗦 SCREEN PRINT 🛮 📤 HEAT TRANSFER

116 HEATHER GREY