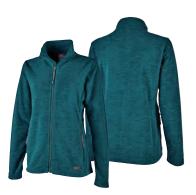

## **HEATHERED FLEECE JACKET**

WOMEN'S 5493 | MEN'S 9493

- 100% polyester sweater fleece (8.26 oz/yd²)
- Brushed on the inside for added softness
- Yarn-dyed for a unique, heathered appearance
- Welded front pockets
- Stand-up collar lined with brushed tricot
- Double-needle stitching
- Women's style features thumbholes and princess seams

WOMEN'S XS-3XL | MEN'S S-3XL **SUGGESTED RETAIL: \$70.00** 

**EMBROIDERY** 

POWER 10™ COLORS: Black Heather, Oatmeal Heather, Blue Heather (5493 Only), Light Grey Heather