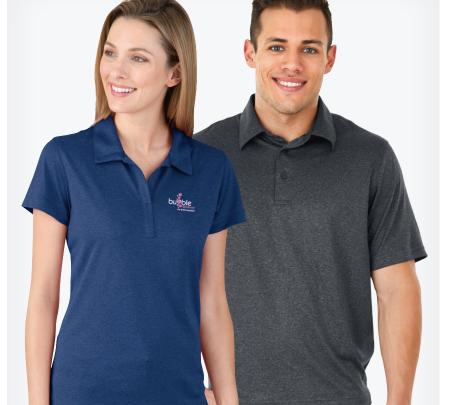

#### SPACE DYE PERFORMANCE POLO

WOMEN'S 2814 | MEN'S 3814

MOISTURE WICKING

**ULTRAVIOLET PROTECTION FACTOR** 

**ANTIMICROBIAL** 

- 100% polyester yarn-dyed jersey knit (3.98 oz/yd²)
- UPF of 20+ (blocking up to 95% of UV radiation)
- Taped neck seam and heat-sealed back neck label
- Set-in sleeve and bar-tacked side vents
- Self-fabric collar
- Women's style features a fitted silhouette

WOMEN'S XS-3XL | MEN'S S-5XL **SUGGESTED RETAIL: \$34.00** 

POWER 10™ COLORS: Royal (2814 Only), Grey

MEN'S 3915

**EXTENDED SIZES TOPSHIELD™ WICKING SYSTEM** MOISTURE WICKING ULTRAVIOLET PROTECTION FACTOR