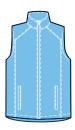

## FRANCONIA QUILTED VEST

WOMEN'S 5375 | MEN'S 9375

- **Body:** 73% cotton/27% polyester quilted sweatshirt fleece (8.26 oz/yd²)
- Mock Neck and Side Panels: 58% cotton/42% polyester sweatshirt fleece (8.26 oz/yd²)
- Diamond quilting on front and back
- Solid fabric on mock neck and side panels
- Women's style features fitted silhouette

WOMEN'S XS-3XL | MEN'S S-3XL SUGGESTED RETAIL: \$63.50