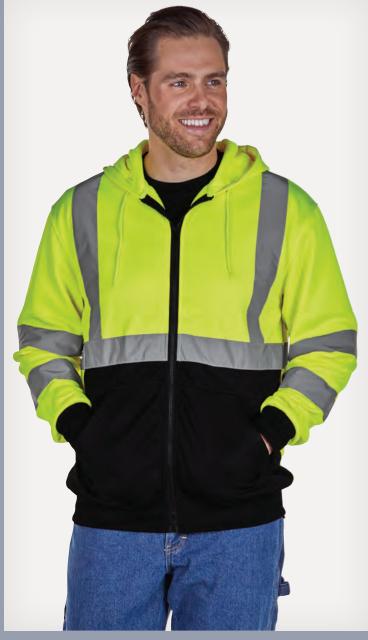

#### SIGNAL HI-VIS FULL ZIP HOODIE

**UNISEX 9264** 

#### **EXTENDED SIZES**

- 100% polyester sweatshirt fleece (8.26 oz/yd²)
- Full-zip, hooded sweatshirt with drawstring and split-kangaroo pocket
- ANSI 107-2020 Class III approved for safety on the job
- Rib-knit cuffs and bottom hem
- Front is lime green with black color blocking and back is all lime green

#### **UNISEX S-5XL**

SUGGESTED RETAIL: \$52.00

THE EMBROIDERY 🗦 SCREEN PRINT

A HEAT TRANSFER

461 LIME/BLACK

POWER 10™ COLORS: Lime/Black