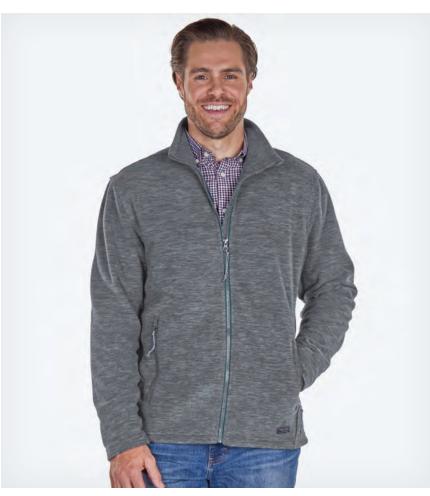

## **BOUNDARY FLEECE® JACKET**

WOMEN'S 5250 | MEN'S 9150

- 100% polyester anti-pill filament Boundary Fleece®  $(8.85 \text{ oz/yd}^2)$
- Contrast color zipper and topstitching accents
- Self-fabric mock-neck, wind flap, and chin guard
- Women's style features fitted silhouette with princess seams

WOMEN'S XS-3XL | MEN'S XS-3XL **SUGGESTED RETAIL: \$55.00** 

**EMBROIDERY** 

POWER 10™ COLORS: Navy (9150 Only)