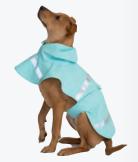

# NEW ENGLANDER® DOGGIE RAIN JACKET

DOGGIE 1099

### **WIND & WATERPROOF**

- 100% polyurethane bonded to a woven backing (3.98 oz/yd²)
- Elasticized neck opening and heat-sealed seams
- 3M<sup>™</sup> reflective stripe on front and back
- Adjustable hook-and-loop trims on belly strap

**DOGGIE XS-L** 

**SUGGESTED RETAIL: \$35.00** 