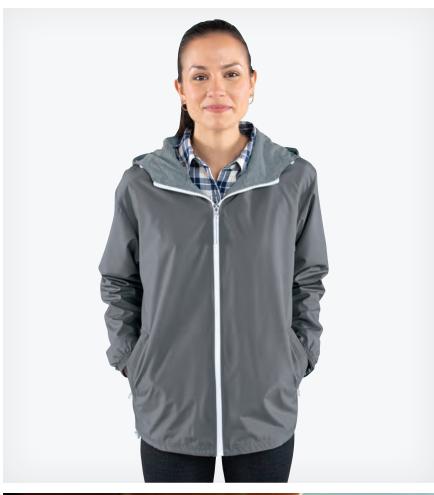

# **NEW ENGLANDER®**

Rain or shine, our New Englander® Collection has you covered with best-selling and top-rated waterproof styles designed for the entire family - even your pet! Discover a variety of colors, patterns, and fits.

## **NEW ENGLANDER® RAIN JACKET**

**WOMEN'S 5099** 

- 100% polyurethane bonded to a woven backing  $(3.98 \text{ oz/yd}^2)$
- A-line design with taffeta nylon in sleeves
- · Lined with grey mesh in body and front yoke
- Underarm vents and heat-sealed seams
- $\bullet$  3M  $^{\text{TM}}$  reflective trims across front and back
- Covered zipper pockets

WOMEN'S XS-5XL\* SUGGESTED RETAIL: \$63.00

ALSO AVAILABLE IN: GIRLS' 4099, TODDLER 6099, CHILDREN'S 7099, YOUTH 8099 & MEN'S 9199 PAGES 162, 163, & 107