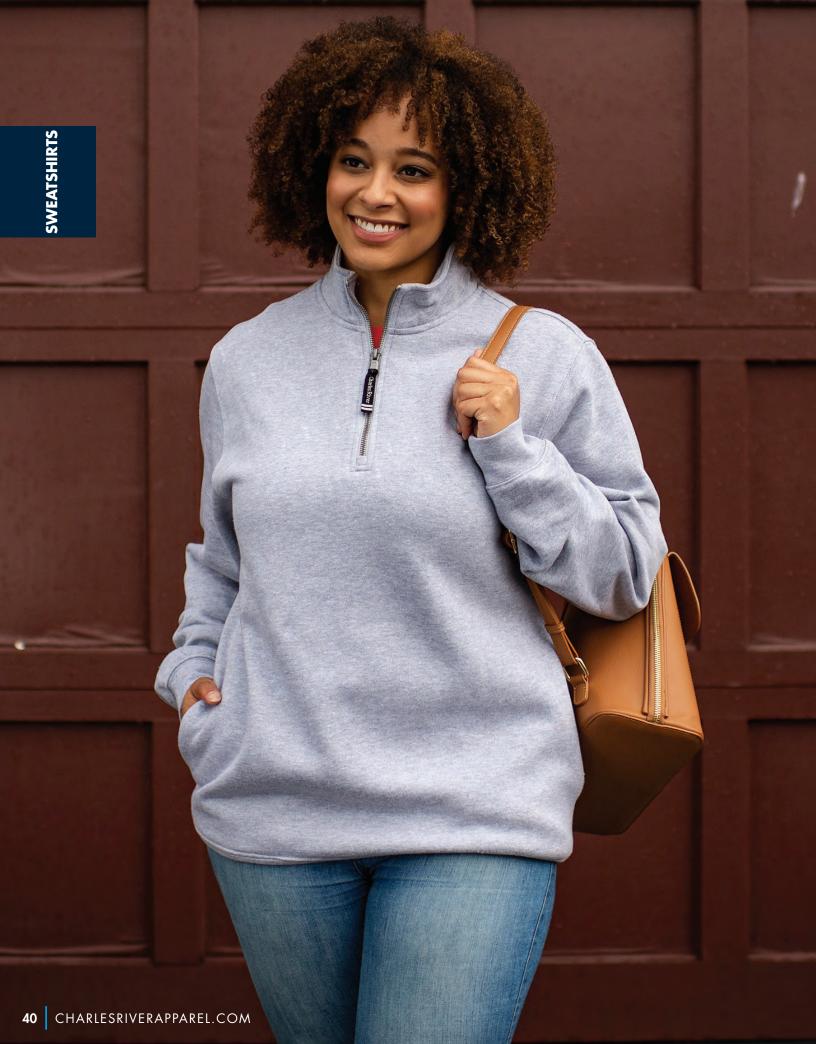

# CROSSWIND QUARTER ZIP SWEATSHIRT

**UNISEX 9359** 

## **EXTENDED SIZES**

- 60% cotton/40% polyester ring-spun yarn sweatshirt knit (8.25 oz/yd²)
- Relaxed, quarter-zip sweatshirt with on-seam pockets
- Dyed-to-match, rib-knit trim on neckline, hem, and cuff
- Durable metal zipper with antique nickel finish
- Allover, double-needle stitching

UNISEX XXS-4XL\*

SUGGESTED RETAIL: \$41.00

**▲ HEAT TRANSFER** 

ALSO AVAILABLE IN: YOUTH 8159 | PAGE 153

POWER 10™ COLORS: Black, Forest, Maroon, Navy, Purple, Royal, White, Dark Charcoal, Oxford Heather

\*XXS & 4XL ONLY AVAILABLE IN: Black, Navy, Dark Charcoal, Oxford Heather