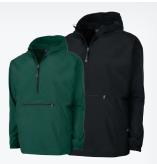

# **PACK-N-GO® PULLOVER**

**UNISEX 9904** 

# EXTENDED SIZES WIND & WATER RESISTANT

- 100% Softex<sup>™</sup> polyester (2.06 oz/yd²)
- Packs into its own front pouch pocket with zipper closure and self-fabric loop
- Hood with adjustable, shockcord drawstring
- Underarm grommets for added ventilation
- Elasticized cuffs and hem with an adjustable drawstring and cordstop

**UNISEX XS-5XL\* SUGGESTED RETAIL: \$39.50** 

\*4XL & 5XL ONLY AVAILABLE IN: Black, Navy, Grey POWER 10™ COLORS: Black, Forest, Maroon, Navy, Purple, Red, Royal, White, Grey, Aqua, Olive