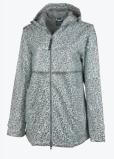

# **ANIMAL PRINT NEW ENGLANDER® RAIN JACKET**

**WOMEN'S 5191** 

### **WIND & WATERPROOF**

- 100% polyurethane bonded to a woven backing  $(3.98/yd^2)$
- A-line design with taffeta nylon in sleeves
- Heat-sealed seams, covered zipper pockets, and underarm vents
- Lined with black mesh in body and front yoke
- Colors Black Leopard Print and Leopard Print have black trims on front and back
- Color Gold Leopard Print has a tonal trim on front and  $3M^{\text{TM}}$  reflective trim on back
- Color Grey Snow Leopard has 3M<sup>™</sup> reflective trims across front and back

**WOMEN'S XS-3XL** SUGGESTED RETAIL: \$72.00