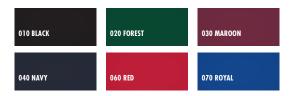

UNISEX ONE SIZE (52" x 80") SUGGESTED RETAIL: \$37.50

O10 BLACK

020 FOREST

030 MAROON

040 NAVY

060 RED

070 ROYAL