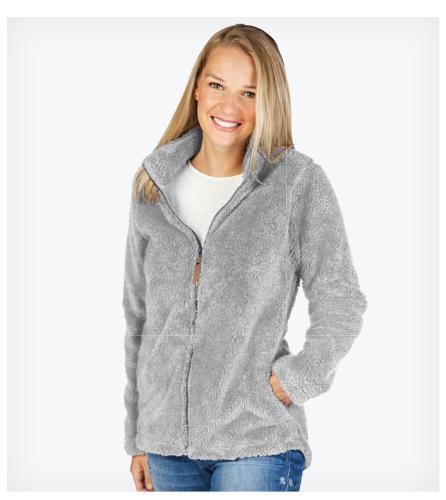

## **HEATHERED FLEECE JACKET**

WOMEN'S 5493 | MEN'S 9493

- 100% polyester sweater fleece (8.26 oz/yd²)
- Brushed on the inside for added softness
- Yarn-dyed for a unique, heathered appearance
- Welded front pockets
- Stand-up collar lined with brushed tricot
- Double-needle stitching
- Women's style features thumbholes and princess seams

WOMEN'S XS-3XL | MEN'S S-3XL **SUGGESTED RETAIL: \$70.00** 

**EMBROIDERY** 

POWER 10™ COLORS: Black Heather, Oatmeal Heather, Blue Heather (5493 Only), Light Grey Heather