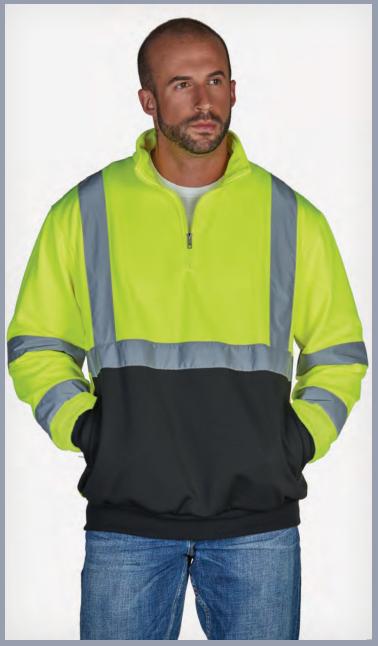

#### **QUARTER ZIP HI-VIS SWEATSHIRT**

**UNISEX 9243** 

#### **EXTENDED SIZES**

- 100% polyester sweatshirt fleece (8.26 oz/yd²)
- Mock-neck collar
- ANSI 107-2020 Class III approved for safety on the job
- Rib-knit cuffs and hem
- Front is lime green with black color blocking and back is all lime green

#### **UNISEX S-5XL**

SUGGESTED RETAIL: \$48.00

461 LIME/BLACK

POWER 10™ COLORS: Lime/Black