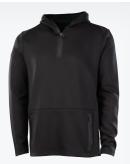

# **CROSSWIND**

One of our most popular collections, our Crosswind styles feature a relaxed, classic quarter-zip sweatshirt styling in a variety of colors, prints, sizes, and fits.

**WOMEN'S 5459** PAGE 42

**UNISEX 9359** PAGES 41

NEW COLOR

CROSSWIND QUARTER ZIP SWEATSHIRT YOUTH 8159 **PAGES 153** 

Our Eco Collection features styles made from earth-conscious materials - from recycled polyester to organic cotton, for fashion you can feel good about.