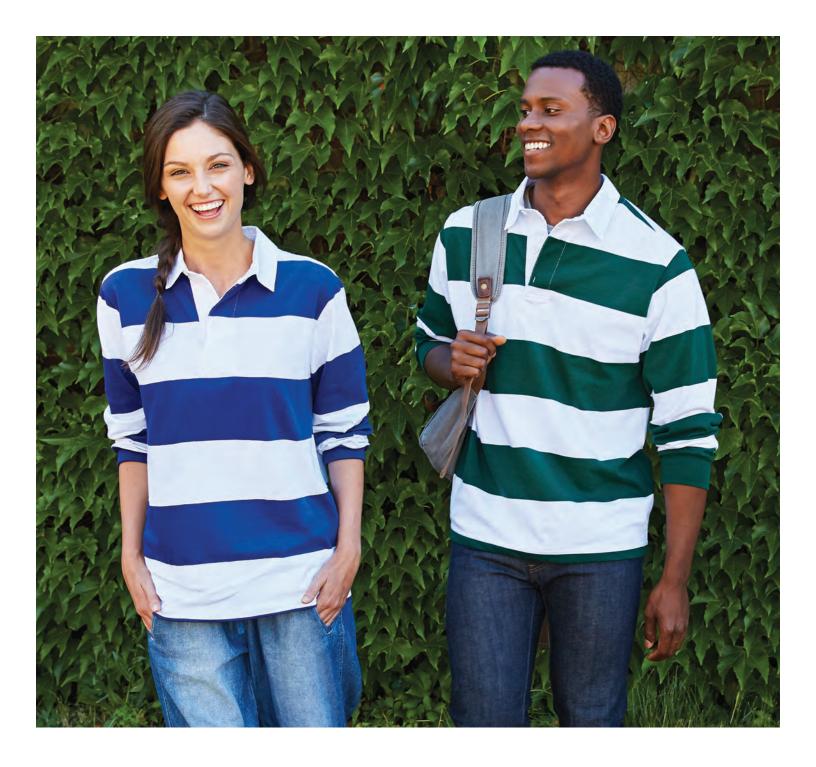

#### **CLASSIC RUGBY SHIRT**

**UNISEX 9278** 

- 100% cotton jersey knit (8.85 oz/yd²)
- Classic design with a 4" yarn-dyed rugby stripe
- Fabric treated for a soft and broken-in feel
- · Heavy-duty white twill placket with concealed rubber buttons

**UNISEX XXS-3XL** 

**SUGGESTED RETAIL: \$66.00** 

POWER 10™ COLORS: Black/White