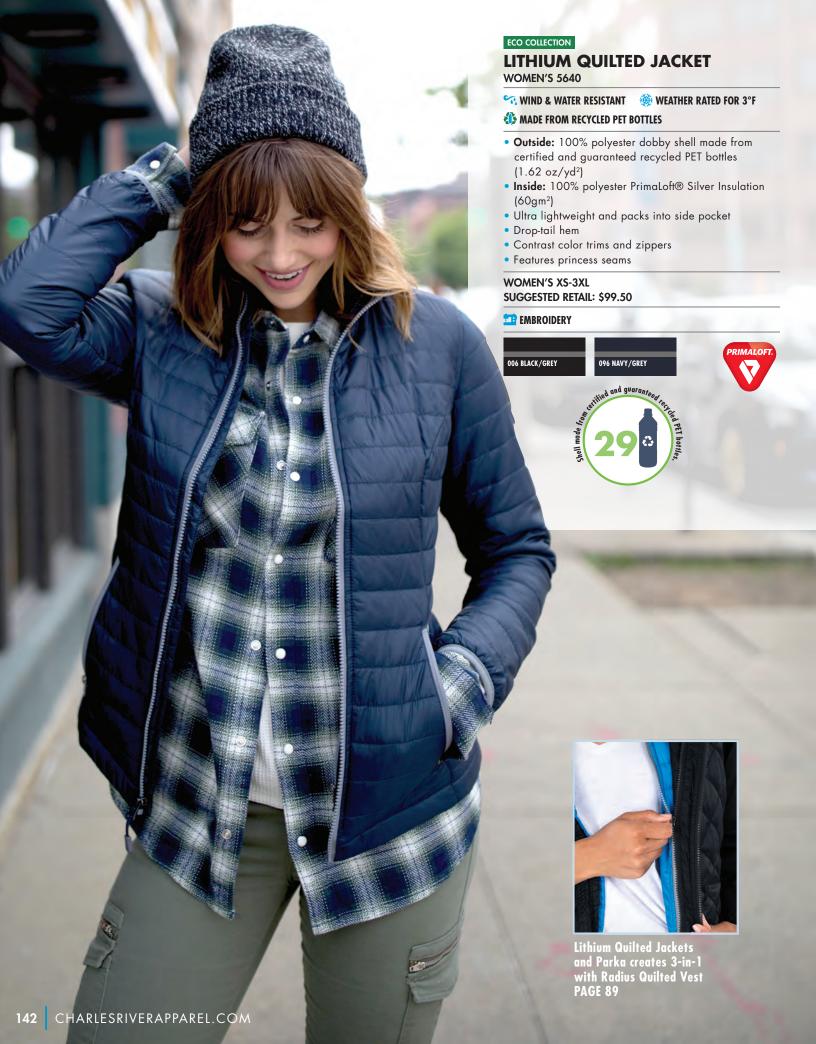

## **RADIUS QUILTED VEST**

WOMEN'S 5535 | MEN'S 9535

**WIND & WATER RESISTANT MADE FROM RECYCLED PET BOTTLES** 

- Outside: 100% polyester dobby shell made from certified and guaranteed recycled PET bottles (1.62 oz/yd²)
- Inside: 100% polyester PrimaLoft® Silver Insulation (60gm<sup>2</sup>)
- Ultra-lightweight, easily compressible fabric packs into side pocket
- Stand-up collar with chin guard and full-length wind flap
- Contrast color trims and zippers
- Women's style features princess seams and drop-tail hem

POWER 10™ COLORS: Black/Grey (5535 Only)