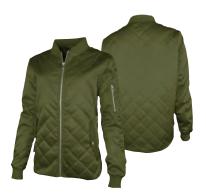

## **BRISTOL UTILITY VEST**

#### **WOMEN'S 5038**

- 55% cotton/45% polyester (4.28 oz/yd²)
- Patch pockets with side entry and button-flap
- Drawstring at waist
- Removable hood with adjustable drawstring and cordstop
- Back vent/slit and a drop-tail hem

**WOMEN'S XS-3XL SUGGESTED RETAIL: \$60.00** 

🎫 EMBROIDERY 💛 SCREEN PRINT 🚵 HEAT TRANSFER

010 BLACK

284 OLIVE

POWER 10™ COLORS: Black