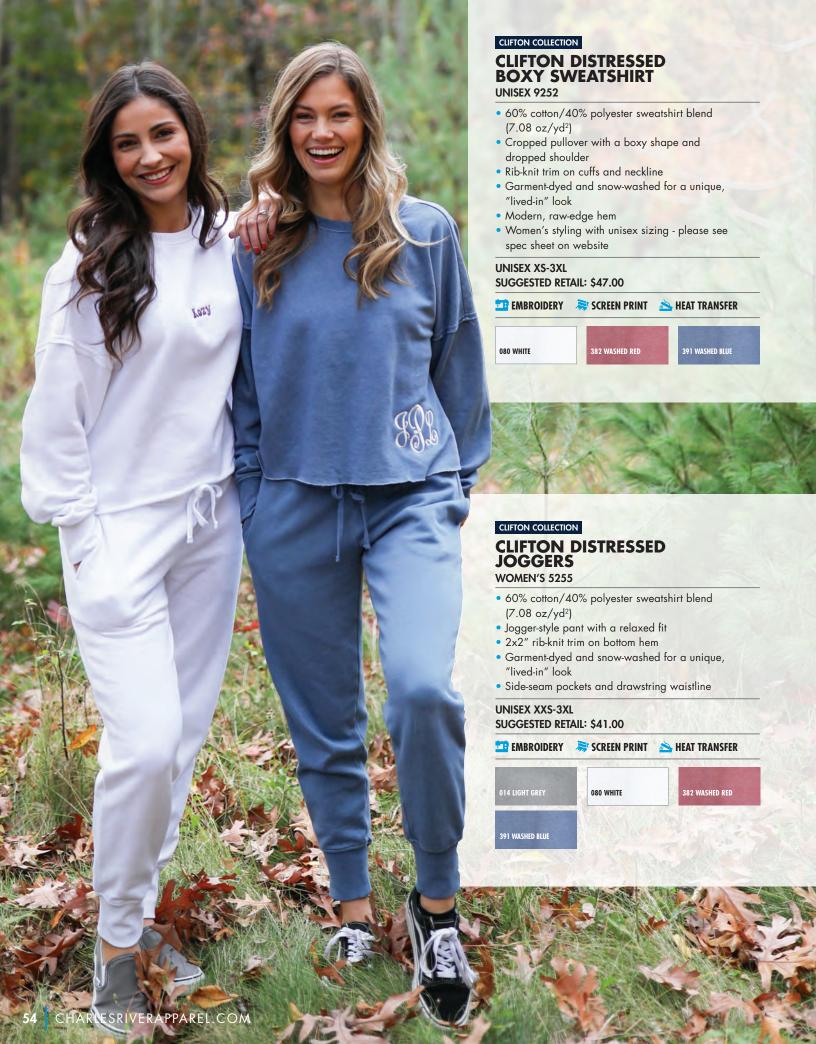

# CLIFTON

Designed with comfort in mind, our Clifton Collection centers on essential pieces with a relaxed fit that are garment-dyed and snow-washed for a lived-in look.

CLIFTON DISTRESSED BOXY SWEATSHIRT UNISEX 9252 PAGE 54

**CLIFTON DISTRESSED JOGGERS WOMEN'S 5255** PAGE 54

CLIFTON FULL ZIP SWEATSHIRT WOMEN'S 5284 | MEN'S 9284 PAGE 55

CLIFTON FULL ZIP HOODIE UNISEX 9281 PAGE 55