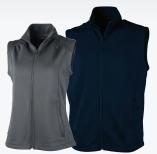

## **RADIUS QUILTED VEST**

WOMEN'S 5535 | MEN'S 9535

**WIND & WATER RESISTANT MADE FROM RECYCLED PET BOTTLES** 

- Outside: 100% polyester dobby shell made from certified and guaranteed recycled PET bottles (1.62 oz/yd²)
- Inside: 100% polyester PrimaLoft® Silver Insulation (60gm<sup>2</sup>)
- Ultra-lightweight, easily compressible fabric packs into side pocket
- Stand-up collar with chin guard and full-length wind flap
- Contrast color trims and zippers
- Women's style features princess seams and drop-tail hem

POWER 10™ COLORS: Black/Grey (5535 Only)

#### LITHIUM QUILTED JACKET

**MEN'S 9540** 

₩ WEATHER RATED FOR 3°F

#### **MADE FROM RECYCLED PET BOTTLES**

- Outside: 100% polyester dobby shell made from certified and guaranteed recycled PET bottles  $(1.62 \text{ oz/yd}^2)$
- Inside: 100% polyester PrimaLoft® Silver Insulation (60gm<sup>2</sup>)
- Ultra lightweight and packs into side pocket
- Drop-tail hem
- Stand-up collar with chin guard and full-length wind flap
- Contrast color trims and zippers

MEN'S S-3XL

**SUGGESTED RETAIL: \$99.50** 

**EMBROIDERY** 