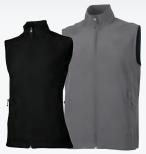

## **RADIUS QUILTED VEST**

WOMEN'S 5535 | MEN'S 9535

**WIND & WATER RESISTANT MADE FROM RECYCLED PET BOTTLES** 

- Outside: 100% polyester dobby shell made from certified and guaranteed recycled PET bottles (1.62 oz/yd²)
- Inside: 100% polyester PrimaLoft® Silver Insulation (60gm<sup>2</sup>)
- Ultra-lightweight, easily compressible fabric packs into side pocket
- Stand-up collar with chin guard and full-length wind flap
- Contrast color trims and zippers
- Women's style features princess seams and drop-tail hem

POWER 10™ COLORS: Black/Grey (5535 Only)