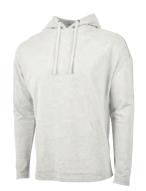

# CAYAK LIGHTWEIGHT STRETCH HOODIE

**UNISEX 1537** 

EXTENDED SIZES 4 MOISTURE WICKING

**ULTRAVIOLET PROTECTION FACTOR** 

- 90% polyester/10% spandex (4.72 oz/yd²)
- UPF of 50+ (blocking up to 98% of UV radiation)
- Four-way stretch
- Raglan sleeves, side vents, and two-panel hood
- Recycled hangtag trims

**UNISEX XXS-4XL** 

SUGGESTED RETAIL: \$32.00

A HEAT TRANSFER

104 BLACK HEATHER

240 NAVY HEATHER

511 DARK GREY HEATHER