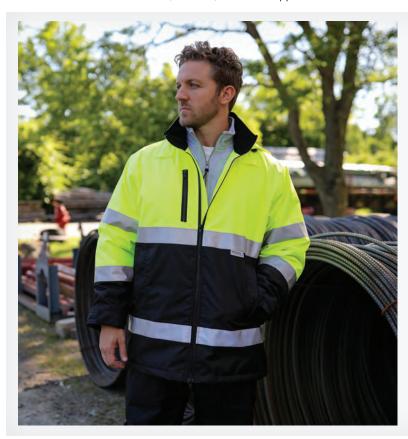

# HI-VIS

Be safe and seen on the job with our line of high-visibility workwear, including jackets, sweatshirts, and more that are comfortable, durable, and ANSI-approved.

**QUARTER ZIP HI-VIS SWEATSHIRT UNISEX 9243 PAGE 145** 

#### **SIGNAL HI-VIS JACKET**

**UNISEX 9732** 

**EXTENDED SIZES** 

- 100% Oxford polyester fabric and dark grey, yarn-dyed, heather fleece lining (9.73 oz/yd²)
- Separate taped seams and double-needle stitching
- ANSI 107-2020 Class III approved for safety on the job (Royal is not ANSI-rated)
- 2" 3M™ Scotchlite™ reflective taping on front, back, and sleeves
- Front shoulder loops for radio attachment
- Sew-on badge holder and side-seam pockets
- Zippered side pockets and inside pockets