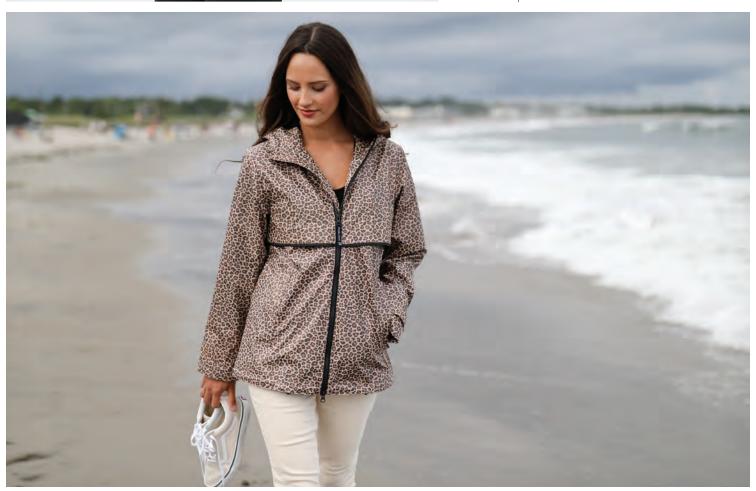

# **ANIMAL PRINT NEW ENGLANDER® RAIN JACKET**

**WOMEN'S 5191** 

### **WIND & WATERPROOF**

- 100% polyurethane bonded to a woven backing  $(3.98/yd^2)$
- A-line design with taffeta nylon in sleeves
- Heat-sealed seams, covered zipper pockets, and underarm vents
- Lined with black mesh in body and front yoke
- Colors Black Leopard Print and Leopard Print have black trims on front and back
- Color Gold Leopard Print has a tonal trim on front and  $3M^{\text{TM}}$  reflective trim on back
- Color Grey Snow Leopard has 3M<sup>™</sup> reflective trims across front and back

**WOMEN'S XS-3XL** SUGGESTED RETAIL: \$72.00