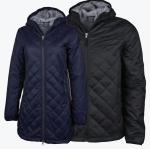

# **FRANCONIA**

Our Franconia Collection offers a polished, professional appearance with stylish diamond quilting in classic colors.

FRANCONIA QUILTED VEST WOMEN'S 5375 | MEN'S 9375 PAGE 81

FRANCONIA QUILTED PULLOVER WOMEN'S 5368 | MEN'S 9371 PAGE 71

FRANCONIA QUILTED JACKET WOMEN'S 5371 | MEN'S 9368 **PAGE 73** 

**HEATHERED FLEECE** Our Heathered Fleece Collection features a variety of styles made from soft, bulk-free fleece to keep you cozy all year long!