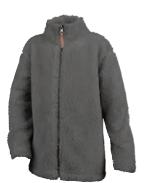

## **HEATHERED FLEECE JACKET**

WOMEN'S 5493 | MEN'S 9493

- 100% polyester sweater fleece (8.26 oz/yd²)
- Brushed on the inside for added softness
- Yarn-dyed for a unique, heathered appearance
- Welded front pockets
- Stand-up collar lined with brushed tricot
- Double-needle stitching
- Women's style features thumbholes and princess seams

WOMEN'S XS-3XL | MEN'S S-3XL **SUGGESTED RETAIL: \$70.00** 

**EMBROIDERY** 

POWER 10™ COLORS: Black Heather, Oatmeal Heather, Blue Heather (5493 Only), Light Grey Heather