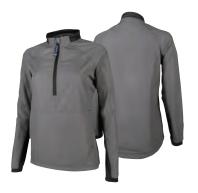

## TRU FITNESS JACKET

WOMEN'S 5828 | MEN'S 9828

TOPSHIELD™ WICKING SYSTEM 

MOISTURE WICKING

- 100% polyester yarn-dyed jersey knit (3.98 oz/yd²)
- Color Grey Space Dye has a unique space dye effect
- Color True Black is solid interlock
- UPF of 20+ (blocking up to 95% of UV radiation)
- Raglan sleeves and front zippered pockets
- Women's style features princess seams and thumbholes

WOMEN'S XS-3XL | MEN'S S-3XL **SUGGESTED RETAIL: \$40.00** 

🍱 EMBROIDERY 💛 SCREEN PRINT 🚵 HEAT TRANSFER

369 TRUE BLACK

415 GREY SPACE DYE