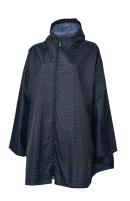

# NEW ENGLANDER® PRINTED RAIN JACKET

**WOMEN'S 5990** 

## **WIND & WATERPROOF**

- 100% polyurethane bonded to a woven backing  $(3.98 \text{ oz/yd}^2)$
- A-line design with taffeta nylon in sleeves
- Heat-sealed seams and underarm vents
- Lined with mesh in body and front yoke
- Covered zipper pockets

WOMEN'S XS-3XL

SUGGESTED RETAIL: \$68.00

**EMBROIDERY** 

548 NAVY/WHITE STRIP