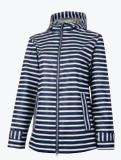

#### NEW ENGLANDER® COLLECTION

## **NEW ENGLANDER® RAIN JACKET**

**WOMEN'S 5099** 

- 100% polyurethane bonded to a woven backing  $(3.98 \text{ oz/yd}^2)$
- A-line design with taffeta nylon in sleeves
- · Lined with grey mesh in body and front yoke
- Underarm vents and heat-sealed seams
- $\bullet$  3M  $^{\text{TM}}$  reflective trims across front and back
- Covered zipper pockets

WOMEN'S XS-5XL\* SUGGESTED RETAIL: \$63.00

ALSO AVAILABLE IN: GIRLS' 4099, TODDLER 6099, CHILDREN'S 7099, YOUTH 8099 & MEN'S 9199 PAGES 162, 163, & 107