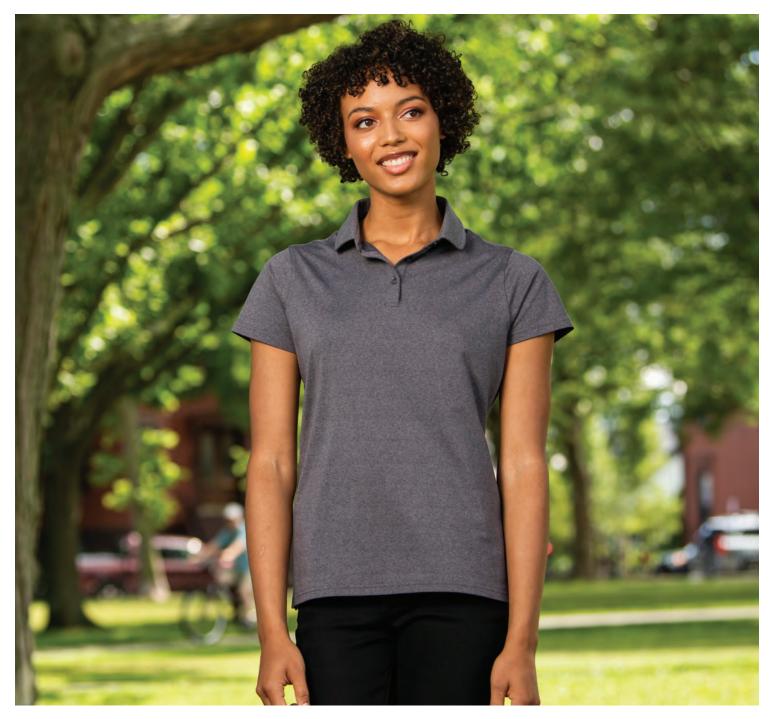

#### **HEATHERED POLO**

WOMEN'S 2519 | MEN'S 3519

TOPSHIELD™ WICKING SYSTEM 🌼 MOISTURE WICKING

ANTIMICROBIAL

- 100% heathered polyester jersey knit (4.22 oz/yd²)
- Surface of fabric is peached (brushed) for extra softness
- Self-fabric collar with collar stand
- Double-needle top stitching
- Women's style features cap sleeves, side vents, and fitted silhouette

WOMEN'S XS-3XL | MEN'S S-3XL **SUGGESTED RETAIL: \$35.50** 

🍱 EMBROIDERY 🛾 📚 SCREEN PRINT 🛮 📤 HEAT TRANSFER

208 GRAPHITE HEATHER

240 NAVY HEATHER