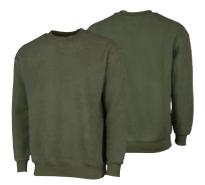

# COMFORT-CORE LONG-SLEEVE CREW

WOMEN'S 2330 | MEN'S 3330

- Colors Black, Navy, and Royal: 65% polyester/35% cotton heather jersey (4.19 oz/yd²)
- Color Grey: 50% polyester/50% cotton (4.19 oz/yd²)
- Crew neck with a drop-tail hem
- Allover, double-needle stitching
- Recycled hangtag trims

WOMEN'S XS-3XL | MEN'S S-3XL SUGGESTED RETAIL: \$16.00