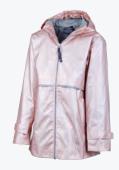

# NEW ENGLANDER® PRINTED RAIN JACKET

**WOMEN'S 5990** 

## **WIND & WATERPROOF**

- 100% polyurethane bonded to a woven backing  $(3.98 \text{ oz/yd}^2)$
- A-line design with taffeta nylon in sleeves
- Heat-sealed seams and underarm vents
- Lined with mesh in body and front yoke
- Covered zipper pockets

WOMEN'S XS-3XL

SUGGESTED RETAIL: \$68.00

**EMBROIDERY** 

548 NAVY/WHITE STRIP