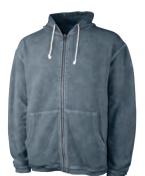

# LITHIUM QUILTED **HOODED PARKA**

MEN'S 9245

WIND & WATER RESISTANT WEATHER RATED FOR 3°F

**MADE FROM RECYCLED PET BOTTLES** 

- Outside: 100% polyester dobby shell made from certified and guaranteed recycled PET bottles  $(1.62 \text{ oz/yd}^2)$
- Inside: 100% polyester PrimaLoft® Silver Insulation
- 2" diamond quilting (sleeves are not quilted)
- Zippered pockets

MEN'S S-3XL

SUGGESTED RETAIL: \$94.00

**EMBROIDERY** 

910 BLACK (2" QUILT)