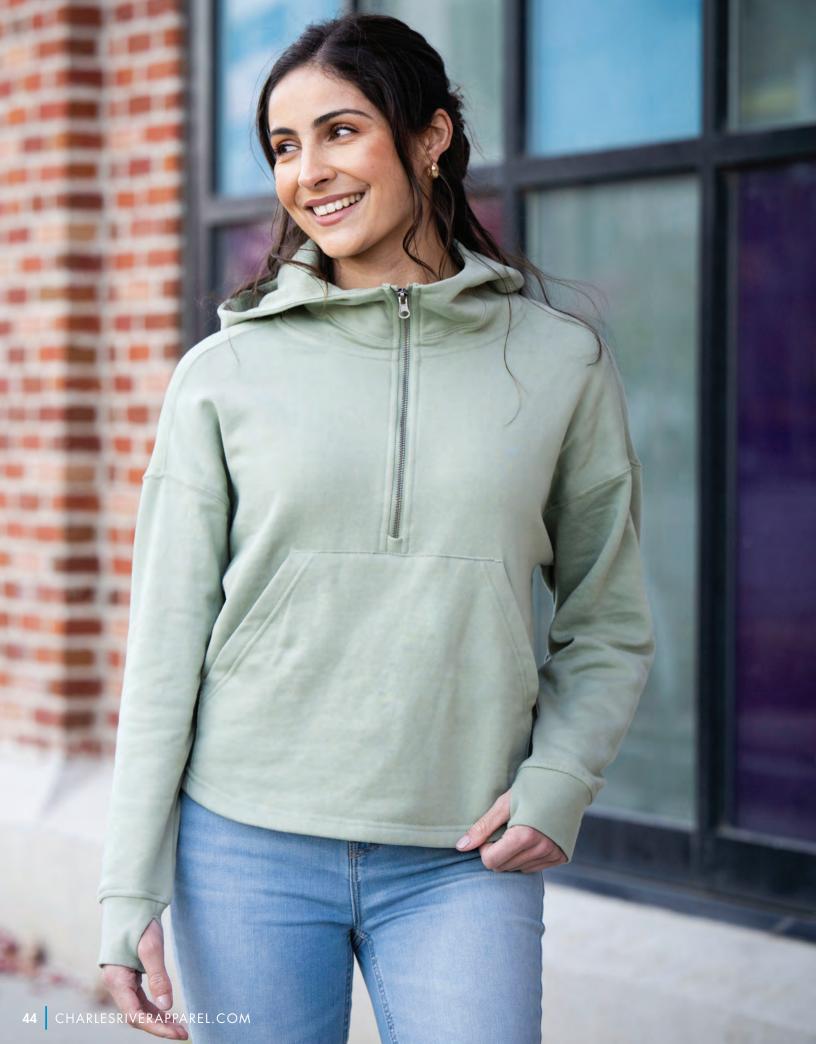

### WILLOW SCALLOP HEM HOODIE

#### **WOMEN'S 5527**

- 60% cotton/40% polyester fleece (7.08 oz/yd²)
- Slightly oversized fit with drop shoulder
- Half-zip pullover with metal zipper
- Four-panel hood and kangaroo pocket
- Open hem with drop tail
- Rib-knit cuff with thumbhole
- Recycled hangtag trims

**WOMEN'S XS-3XL** 

**SUGGESTED RETAIL: \$53.00** 

010 BLACK

040 NAVY