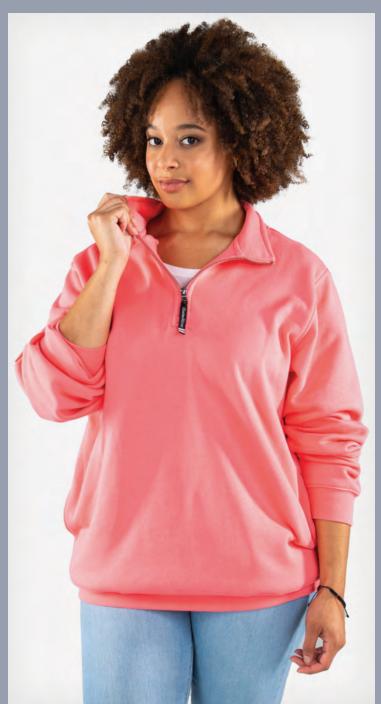

# CROSSWIND QUARTER ZIP SWEATSHIRT

**UNISEX 9359** 

## **EXTENDED SIZES**

- 60% cotton/40% polyester ring-spun yarn sweatshirt knit (8.25 oz/yd²)
- Relaxed, quarter-zip sweatshirt with on-seam pockets
- Dyed-to-match, rib-knit trim on neckline, hem, and cuff
- Durable metal zipper with antique nickel finish
- Allover, double-needle stitching

UNISEX XXS-4XL\*

SUGGESTED RETAIL: \$41.00

**▲ HEAT TRANSFER** 

ALSO AVAILABLE IN: YOUTH 8159 | PAGE 153

POWER 10™ COLORS: Black, Forest, Maroon, Navy, Purple, Royal, White, Dark Charcoal, Oxford Heather

\*XXS & 4XL ONLY AVAILABLE IN: Black, Navy, Dark Charcoal, Oxford Heather