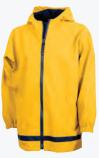

## **NEW ENGLANDER® RAIN JACKET**

**WOMEN'S 5099** 

- 100% polyurethane bonded to a woven backing  $(3.98 \text{ oz/yd}^2)$
- A-line design with taffeta nylon in sleeves
- · Lined with grey mesh in body and front yoke
- Underarm vents and heat-sealed seams
- $\bullet$  3M  $^{\text{TM}}$  reflective trims across front and back
- Covered zipper pockets

WOMEN'S XS-5XL\* SUGGESTED RETAIL: \$63.00

ALSO AVAILABLE IN: GIRLS' 4099, TODDLER 6099, CHILDREN'S 7099, YOUTH 8099 & MEN'S 9199 PAGES 162, 163, & 107