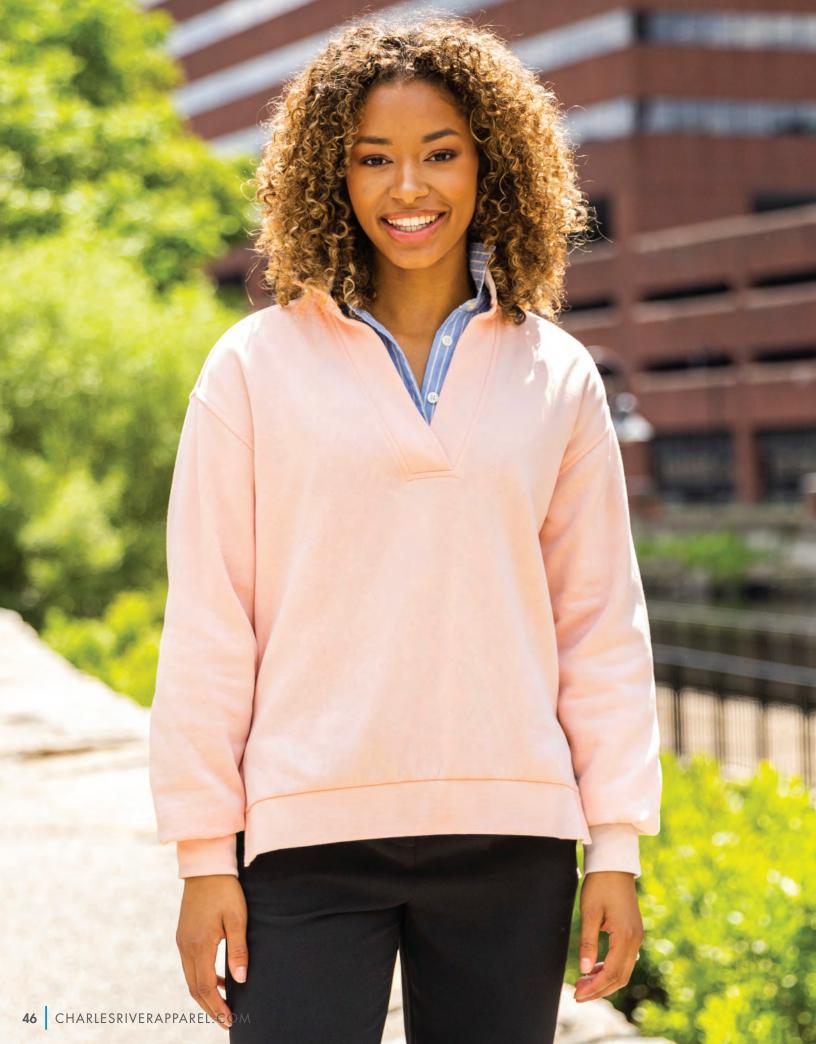

**UNISEX 9359** PAGES 41

NEW COLOR

CROSSWIND QUARTER ZIP SWEATSHIRT YOUTH 8159 **PAGES 153** 

Our Eco Collection features styles made from earth-conscious materials - from recycled polyester to organic cotton, for fashion you can feel good about.

HEATHERED ECO-LOGIC STRETCH POLO WOMEN'S 2318 | MEN'S 3318 PAGE 23

HEATHERED ECO-LOGIC STRETCH QUARTER ZIP WOMEN'S 5468 | MEN'S 9468 PAGE 59

CARDIGAN WRAP WOMEN'S 5555 PAGE 37

UNISEX 9303 **PAGE 124** 

HORIZON QUARTER ZIP PULLOVER WOMEN'S 5467 | MEN'S 9467 PAGE 63

### HORIZON QUARTER ZIP PULLOVER

WOMEN'S 5467 | MEN'S 9467

### **MADE FROM RECYCLED BOTTLES**

- Body: 100% REPREVE® recycled polyester interlock  $(3.98 \text{ oz/yd}^2)$
- Side Panels: 100% REPREVE® recycled polyester flat back mesh  $(3.66 \text{ oz/yd}^2)$
- Contrasting grey mesh on side-seam panels
- Color Grey features a contrast black zipper and chain stitch along seams
- Mock-neck, quarter-zip
- Zipper tape is made from recycled polyester
- Recycled hangtag trims