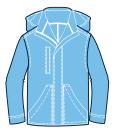

# **CHATHAM ANORAK**

WOMEN'S 5809 | MEN'S 9109

## **WIND & WATER RESISTANT**

- 100% Softex<sup>™</sup> polyester (2.06 oz/yd²)
- Heather grey, jersey-knit lining on body with nylon sleeve lining
- Zippered pouch pocket and elasticized cuffs for easy on/off
- Extended zipper at neck
- Three-piece hood with adjustable drawstring and cordstop
- Women's style features drop-tail

WOMEN'S XXS-3XL | MEN'S S-3XL **SUGGESTED RETAIL: \$48.00** 

🎫 EMBROIDERY 🗦 SCREEN PRINT 📤 HEAT TRANSFER

040 NAVY

145 KELLY GREEN (5809 ONLY)

010 BLACK

115 GREY