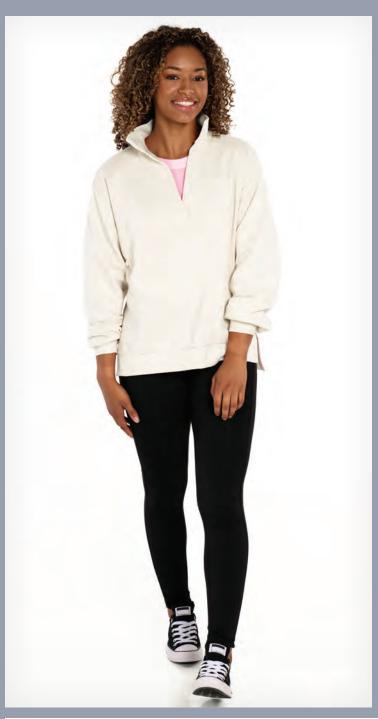

# HEATHERED ECO-LOGIC STRETCH QUARTER ZIP

WOMEN'S 5468 | MEN'S 9468

## **EXTENDED SIZES**

- 88% polyester (44% REPREVE® recycled polyester/ 44% polyester) /12% spandex (4.72 oz/yd²)
- Quarter-zip, mock-neck pullover
- Women's style features princess seam style lines for fitted silhouette
- Recycled hangtag trims

WOMEN'S XS-3XL | MEN'S S-4XL SUGGESTED RETAIL: \$51.50