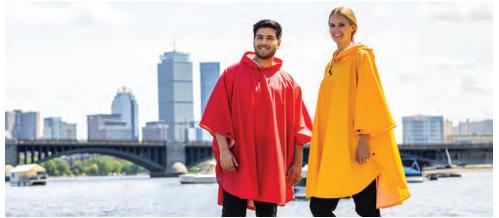

# **PEAK PONCHO**

**UNISEX 1415** 

- 100% polyurethane bonded to a 100% polyester knit  $(4.57 \text{ oz/yd}^2)$
- Heat-sealed seams
- Side-snap closure under the arms
- Hood with drawstring

**UNISEX ONE SIZE** SUGGESTED RETAIL: \$28.00

## **PACIFIC PONCHO**

**UNISEX 9709** 

- 100% polyester bonded to a 100% polyester knit (4.57 oz/yd²)
- Waterproof with heat-sealed seams
- Packs into its own storage pouch and weighs 1.11 lbs
- Side snaps under arms create sleeves
- Hood with drawstring