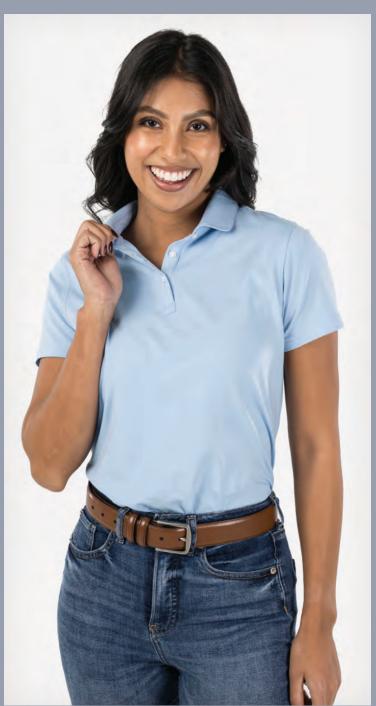

#### **GREENWAY STRETCH COTTON POLO**

WOMEN'S 2517 | MEN'S 3517

- 95% cotton jersey/5% elastane (4.57 oz/yd²)
- Three-button placket with a self-fabric collar
- Four-way stretch fabric with soft hand feel
- Tennis tail hem and double-needle stitching
- Taped neck seam
- Recycled hangtag trims

WOMEN'S XS-3XL | MEN'S S-3XL **SUGGESTED RETAIL: \$40.00** 