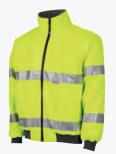

#### **SIGNAL HI-VIS JACKET**

**UNISEX 9732** 

**EXTENDED SIZES** 

- 100% Oxford polyester fabric and dark grey, yarn-dyed, heather fleece lining (9.73 oz/yd²)
- Separate taped seams and double-needle stitching
- ANSI 107-2020 Class III approved for safety on the job (Royal is not ANSI-rated)
- 2" 3M™ Scotchlite™ reflective taping on front, back, and sleeves
- Front shoulder loops for radio attachment
- Sew-on badge holder and side-seam pockets
- Zippered side pockets and inside pockets

**UNISEX S-5XL** 

SUGGESTED RETAIL: \$92.00

🍱 EMBROIDERY 🛾 📚 SCREEN PRINT 🛮 🚵 HEAT TRANSFER

458 LIME GREEN

472 ROYAL/ REFLECTIVE

POWER 10™ COLORS: Lime Green, Lime/Black

Scotchlite<sup>™</sup> Reflective Material