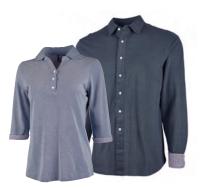

#### **GREENWAY STRETCH COTTON POLO**

WOMEN'S 2517 | MEN'S 3517

- 95% cotton jersey/5% elastane (4.57 oz/yd²)
- Three-button placket with a self-fabric collar
- Four-way stretch fabric with soft hand feel
- Tennis tail hem and double-needle stitching
- Taped neck seam
- Recycled hangtag trims

# HEATHERED ECO-LOGIC STRETCH POLO

WOMEN'S 2318 | MEN'S 3318