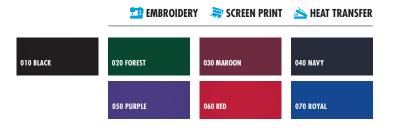

UNISEX ONE SIZE (52" x 80") SUGGESTED RETAIL: \$37.50

O10 BLACK

020 FOREST

030 MAROON

040 NAVY

060 RED

070 ROYAL