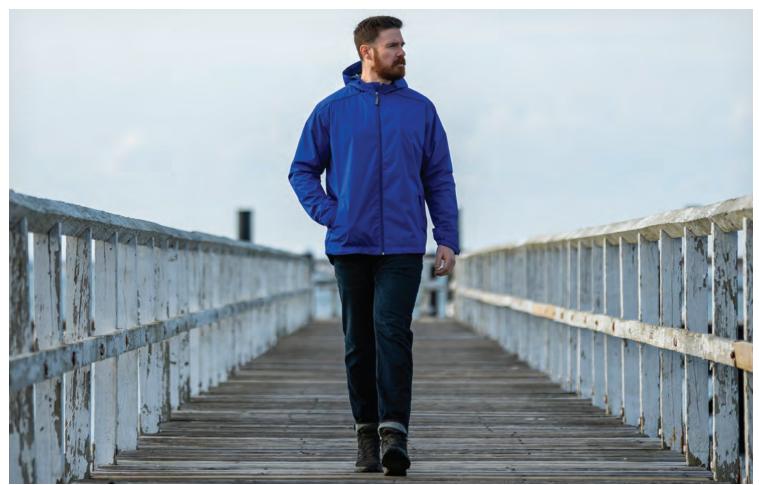

# **AXIS SOFT SHELL JACKET**

WOMEN'S 5317 | MEN'S 9317

EXTENDED SIZES WATER RESISTANT

**#** BREATHABLE

- 97% polyester/3% spandex stretch fabric with peached lining  $(5.16 \text{ oz/yd}^2)$
- Zippered side pockets and open bottom with drop-tail hem
- Our lightest, single-layer soft shell jacket
- Pieced styling with topstitching
- Women's style features inner, knit-cuff hand warmer with thumbholes and princess seams for fitted silhouette
- Men's style features right-chest pocket

WOMEN'S XS-3XL | MEN'S S-5XL **SUGGESTED RETAIL: \$69.00** 

**EMBROIDERY** SCREEN PRINT A HEAT TRANSFER

010 BLACK

040 NAVY

080 WHITE (5317 ONLY)

204 STEEL GREY (9317 ONLY)

POWER 10™ COLORS: Black, Navy (5317 Only)