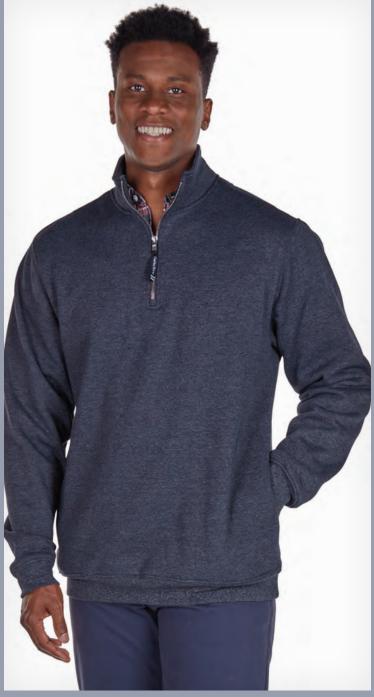

# CROSSWIND QUARTER ZIP SWEATSHIRT

**UNISEX 9359** 

## **EXTENDED SIZES**

- 60% cotton/40% polyester ring-spun yarn sweatshirt knit (8.25 oz/yd²)
- Relaxed, quarter-zip sweatshirt with on-seam pockets
- Dyed-to-match, rib-knit trim on neckline, hem, and cuff
- Durable metal zipper with antique nickel finish
- Allover, double-needle stitching

UNISEX XXS-4XL\*

SUGGESTED RETAIL: \$41.00

**▲ HEAT TRANSFER** 

ALSO AVAILABLE IN: YOUTH 8159 | PAGE 153

POWER 10™ COLORS: Black, Forest, Maroon, Navy, Purple, Royal, White, Dark Charcoal, Oxford Heather

\*XXS & 4XL ONLY AVAILABLE IN: Black, Navy, Dark Charcoal, Oxford Heather