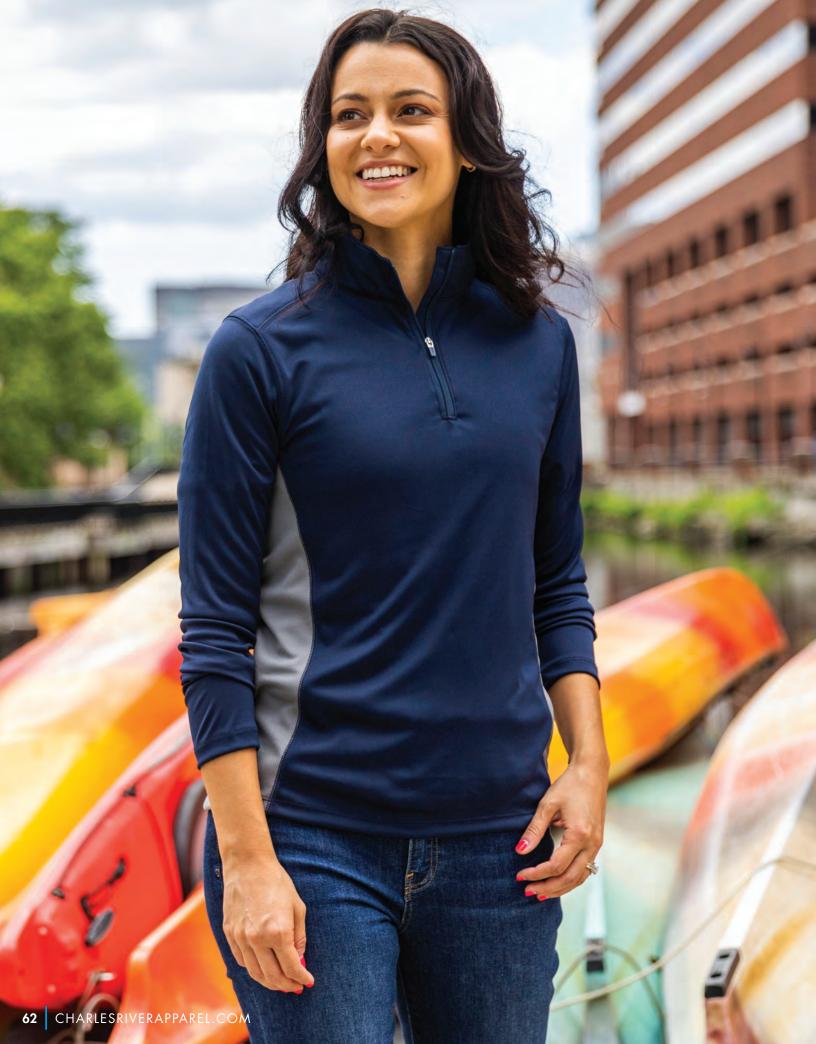

# **CROSSWIND**

One of our most popular collections, our Crosswind styles feature a relaxed, classic quarter-zip sweatshirt styling in a variety of colors, prints, sizes, and fits.

**WOMEN'S 5459** PAGE 42

**UNISEX 9359** PAGES 41

NEW COLOR

CROSSWIND QUARTER ZIP SWEATSHIRT YOUTH 8159 **PAGES 153** 

Our Eco Collection features styles made from earth-conscious materials - from recycled polyester to organic cotton, for fashion you can feel good about.