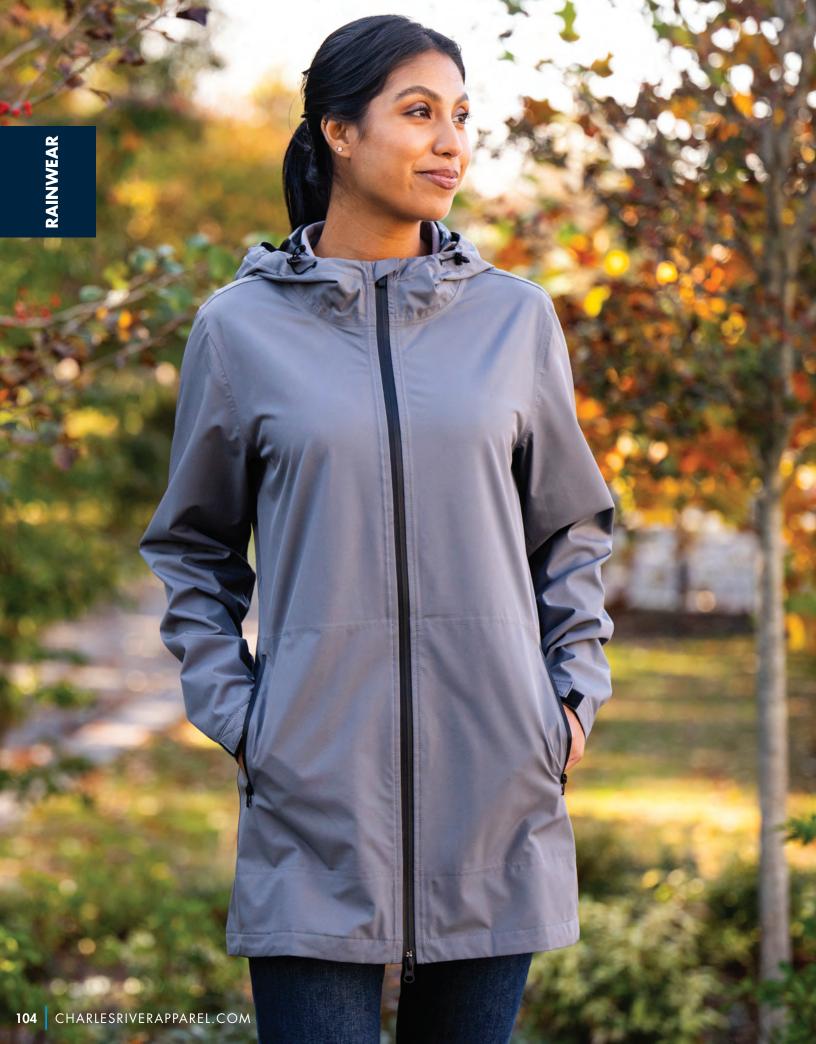

## **ATLANTIC RAIN SHELL JACKET**

WOMEN'S 5476 | MEN'S 9476

- 100% polyester Twill (3.10 oz/yd²)
- Laminated 10,000mm waterproof & 5000mm breathable
- Waterproof smooth-faced 2-way zipper and pocket zippers
- Shock cord at hood and hem with toggles for adjustability
- Recycled hangtag trims
- Women's style has a longer length for additional coverage

WOMEN'S XS-3XL | MEN'S S-3XL **SUGGESTED RETAIL: \$83.50** 