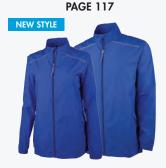

# **RIVERBANK PACK-N-GO® PULLOVER**

**UNISEX 1402** 

## WIND & WATER RESISTANT

- 100% Softex<sup>™</sup> polyester (2.06 oz/yd²)
- Wind and water-resistant
- Packable half-zip pullover
- Elasticized cuff and side-seam hem
- Flat front and back hem
- Contrast zipper with transparent zipper teeth with DTM tape and thread throughout

**UNISEX XS-3XL** 

**SUGGESTED RETAIL: \$38.00** 