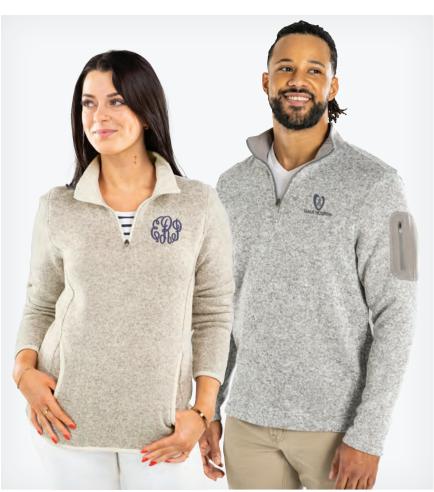

### MYSTIC COLLECTION

## **MYSTIC QUARTER ZIP PULLOVER**

WOMEN'S 5369 | MEN'S 9369

- 60% cotton/40% polyester ultra-soft fine gauge sweater knit (7.52 oz/yd²)
- Lightweight quarter-zip pullover with a mock-neck collar
- Tubular knit finish on cuffs and bottom hem
- Durable metal zipper pull

WOMEN'S XS-3XL | MEN'S S-3XL **SUGGESTED RETAIL: \$58.00** 