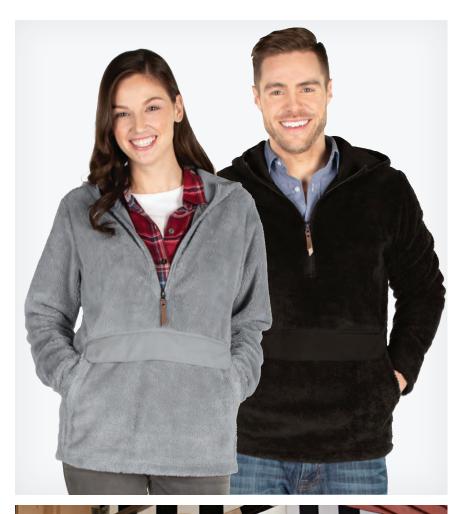

# NEW STYLES

CAYAK LIGHTWEIGHT STRETCH HOODIE • UNISEX 1537 • PAGE 31

CAMDEN SPLICED CREW NECK SWEATSHIRT • WOMEN'S 5523 • PAGE 49

GREENWAY STRETCH COTTON POLO WOMEN'S 2517 | MEN'S 3517 • PAGE 21

CLASSIC SOLID WICKING POLO WOMEN'S 2811 | MEN'S 3811 • PAGE 27

WILLOW SCALLOP HEM HOODIE • WOMEN'S 5527 • PAGE 45

SKYLINE PACK-N-GO® FULL ZIP REFLECTIVE JACKET • WOMEN'S 5507 | MEN'S 9507 • PAGE 121

**CROSSWIND QUARTER ZIP SWEATSHIRT** YOUTH 8159 • PAGE 153

ATLANTIC RAIN SHELL JACKET • WOMEN'S 5476 | MEN'S 9476 • PAGE 105