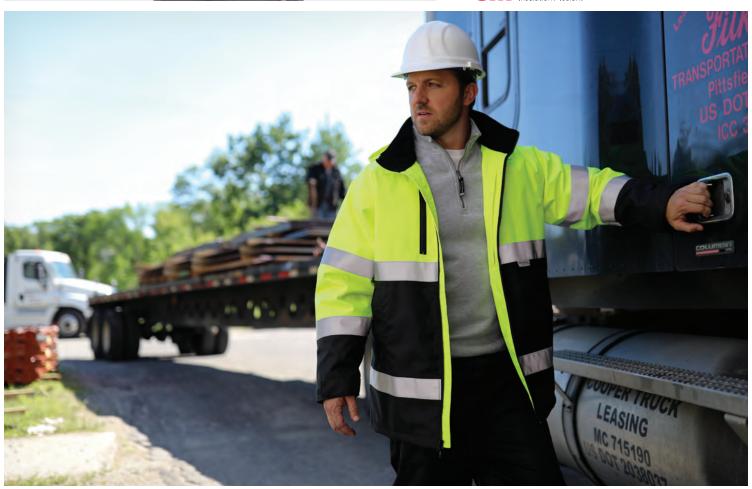

# HI-VIS

Be safe and seen on the job with our line of high-visibility workwear, including jackets, sweatshirts, and more that are comfortable, durable, and ANSI-approved.

**QUARTER ZIP HI-VIS SWEATSHIRT UNISEX 9243 PAGE 145** 

SIGNAL HI-VIS FULL ZIP HOODIE UNISEX 9264 **PAGE 145** 

**SIGNAL HI-VIS JACKET UNISEX 9732 PAGE 146** 

**SIGNAL HI-VIS PARKA UNISEX 9230 PAGE 147** 

Made from soft fine gauge sweater knit, our Mystic Collection unites comfort with a classic look for styles that can seamlessly transition between work and an evening out.