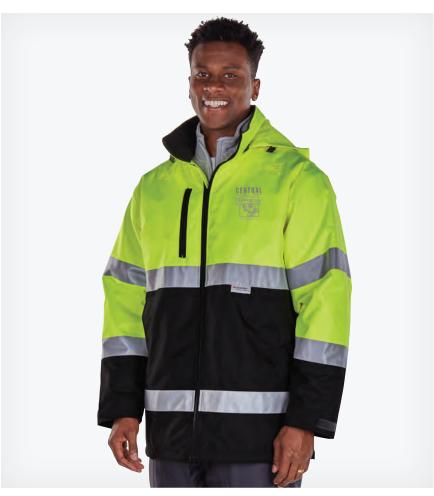

# HI-VIS

Be safe and seen on the job with our line of high-visibility workwear, including jackets, sweatshirts, and more that are comfortable, durable, and ANSI-approved.

**QUARTER ZIP HI-VIS SWEATSHIRT UNISEX 9243 PAGE 145** 

SIGNAL HI-VIS FULL ZIP HOODIE UNISEX 9264 **PAGE 145** 

**SIGNAL HI-VIS JACKET UNISEX 9732 PAGE 146** 

**SIGNAL HI-VIS PARKA UNISEX 9230 PAGE 147** 

Made from soft fine gauge sweater knit, our Mystic Collection unites comfort with a classic look for styles that can seamlessly transition between work and an evening out.