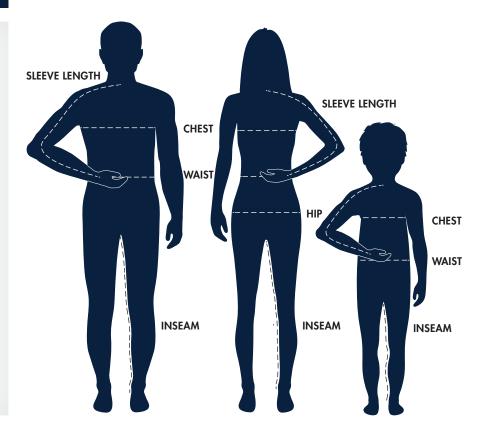

ference of your waist.

HIPS: Measure at the fullest circumference around your hips.

SLEEVE LENGTH: With elbow bent slightly, measure from center back of your neck, over the shoulder, over to the slightly bent elbow and down to the outer wrist.

INSEAM: Stand and measure the line where the two parts of a pair of pants are sewn together (top of the inside of the leg) to the bottom of your ankle bone.

These sizes and body measurements are intended as a guide to assist with sizing – these are not exact garment measurements. Locate your measurements below, and the chart will tell you the approximate Charles River Apparel size you should fit into. Style specific measurements can be found on our product spec sheets, which are available to download on every product detail page on our website.



| UNISEX & MEN'S SIZE |             |           |           |           |           |           |           |           |           |
|---------------------|-------------|-----------|-----------|-----------|-----------|-----------|-----------|-----------|-----------|
|                     | XS          | S         | M         | L         | XL        | 2XL       | 3XL       | 4XL       | 5XL       |
| CHEST               | 33 - 34     | 35 - 37   | 38 - 40   | 42 - 44   | 46 - 48   | 50 - 52   | 54 - 56   | 58 - 60   | 62 - 64   |
| WAIST               | 27 - 28     | 29 - 31   | 32 - 34   | 36 - 38   | 40 - 42   | 44 - 46   | 48 - 50   | 52 - 54   | 56 - 58   |
| SLEEVE LENGTH       | 30.5 - 31.5 | 32 - 32.5 | 33 - 33.5 | 34 - 34.5 | 34.5 - 35 | 35 - 35.5 | 36 - 36.5 | 36.5 - 37 | 37.5 -