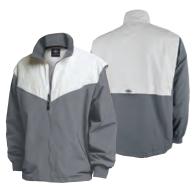

# NEW STYLES

CAYAK LIGHTWEIGHT STRETCH HOODIE • UNISEX 1537 • PAGE 31

CAMDEN SPLICED CREW NECK SWEATSHIRT • WOMEN'S 5523 • PAGE 49

GREENWAY STRETCH COTTON POLO WOMEN'S 2517 | MEN'S 3517 • PAGE 21

CLASSIC SOLID WICKING POLO WOMEN'S 2811 | MEN'S 3811 • PAGE 27