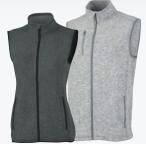

## **PACIFIC HEATHERED VEST**

WOMEN'S 5722 | MEN'S 9722

- 100% polyester sweater fleece (8.26 oz/yd²)
- Brushed on the inside for softness and warmth
- Yarn-dyed for a unique heathered appearance
- Women's style features fitted silhouette
- Men's style features chest zippered pocket

WOMEN'S XS-3XL | MEN'S S-3XL **SUGGESTED RETAIL: \$59.00** 

**EMBROIDERY** 

POWER 10™ COLORS: Light Grey Heather (5722 Only)