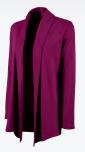

### **CARDIGAN WRAP**

#### **WOMEN'S 5555**

- 100% sustainably grown American Supima™ cotton  $(5.60 \text{ oz/yd}^2)$
- Color Dark Charcoal is 100% cotton (5.60 oz/yd²)
- Natural fiber is biodegradable and compostable
- Shawl-style collar and asymmetrical front hem
- Mid-hip length, anti-pill fabric, and double-needle stitching

WOMEN'S XS-3XL

**SUGGESTED RETAIL: \$46.00** 