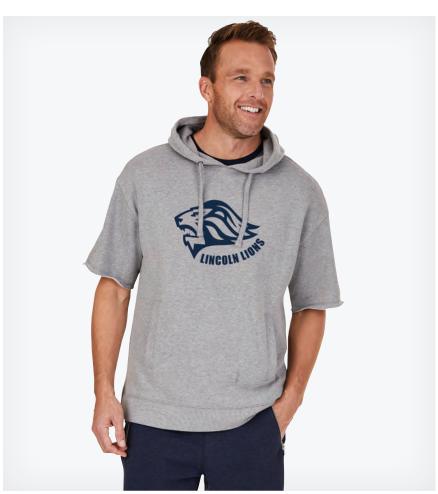

## **COACH HOODIE**

**UNISEX 9989** 

# **EXTENDED SIZES**

- 60% cotton/40% polyester fleece (7.08 oz/yd²)
- Three-piece hood with drawstring and raw-edge, short sleeves
- Side slits, pouch pocket, and drop-tail hem
- 2x2" rib-knit trim

**UNISEX XS-4XL\*** 

**SUGGESTED RETAIL: \$41.50** 

\*4XL ONLY AVAILABLE IN: Heather Grey