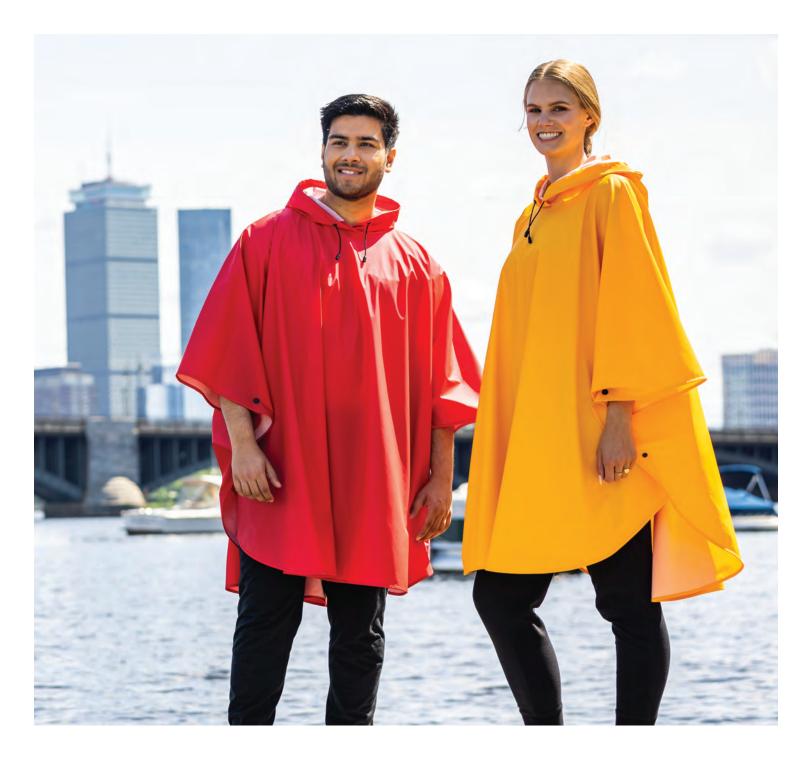

# **PEAK PONCHO**

**UNISEX 1415** 

- 100% polyurethane bonded to a 100% polyester knit  $(4.57 \text{ oz/yd}^2)$
- Heat-sealed seams
- Side-snap closure under the arms
- Hood with drawstring

**UNISEX ONE SIZE** SUGGESTED RETAIL: \$28.00

## **PACIFIC PONCHO**

**UNISEX 9709** 

- 100% polyester bonded to a 100% polyester knit (4.57 oz/yd²)
- Waterproof with heat-sealed seams
- Packs into its own storage pouch and weighs 1.11 lbs
- Side snaps under arms create sleeves
- Hood with drawstring