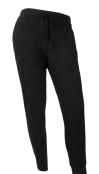

## **FITNESS PANT**

**WOMEN'S 5187** 

TOPSHIELD™ WICKING SYSTEM 🌼 MOISTURE WICKING

ANTIMICROBIAL

- 92% polyester/8% spandex jersey knit (7.37 oz/yd²)
- 2-way stretch fabric
- Straight leg and open-hem design
- Wide waistband and tagless label

**WOMEN'S XS-3XL** 

SUGGESTED RETAIL: \$39.00

🍱 EMBROIDERY 🛾 🤿 SCREEN PRINT 🛮 📤 HEAT TRANSFER

010 BLACK