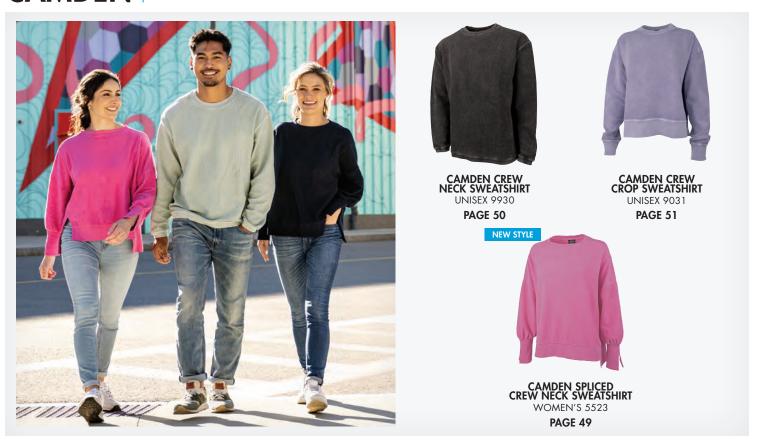

# **CAMDEN**

Our Camden Collection takes comfort to the next level with stylish corded fabric and a relaxed fit.

# CAMDEN SPLICED CREW NECK SWEATSHIRT

### **WOMEN'S 5523**

- 100% cotton corded terry (7.67 oz/yd²)
- Crew neck pullover
- Oversized fit with drop-shoulder
- Side-slit detailing with high-low exaggerated hemline
- Rib-knit cuff and hem
- Side-slit detailing on cuff
- Recycled hangtag trims

**WOMEN'S XS-3XL** 

**SUGGESTED RETAIL: \$51.50** 

# CAMDEN CREW CROP SWEATSHIRT

#### **UNISEX 9031**

- 100% corded cotton sweatshirt fabric (10.62 oz/yd²)
- Garment-dyed and snow-washed for a unique, "lived-in" look
- · Cropped, crew neck pullover with rib-knit trim on neckline, cuffs, and hem
- Side slits for relaxed hem opening
- Women's styling with unisex sizing please see spec sheet on website

**UNISEX XXS-3XL** 

**SUGGESTED RETAIL: \$59.00** 