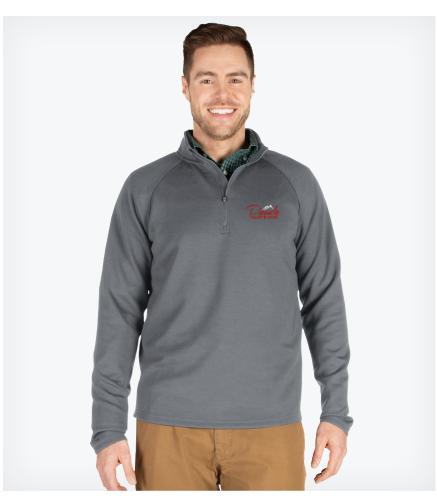

### HORIZON QUARTER ZIP PULLOVER

WOMEN'S 5467 | MEN'S 9467

### **MADE FROM RECYCLED BOTTLES**

- Body: 100% REPREVE® recycled polyester interlock  $(3.98 \text{ oz/yd}^2)$
- Side Panels: 100% REPREVE® recycled polyester flat back mesh  $(3.66 \text{ oz/yd}^2)$
- Contrasting grey mesh on side-seam panels
- Color Grey features a contrast black zipper and chain stitch along seams
- Mock-neck, quarter-zip
- Zipper tape is made from recycled polyester
- Recycled hangtag trims