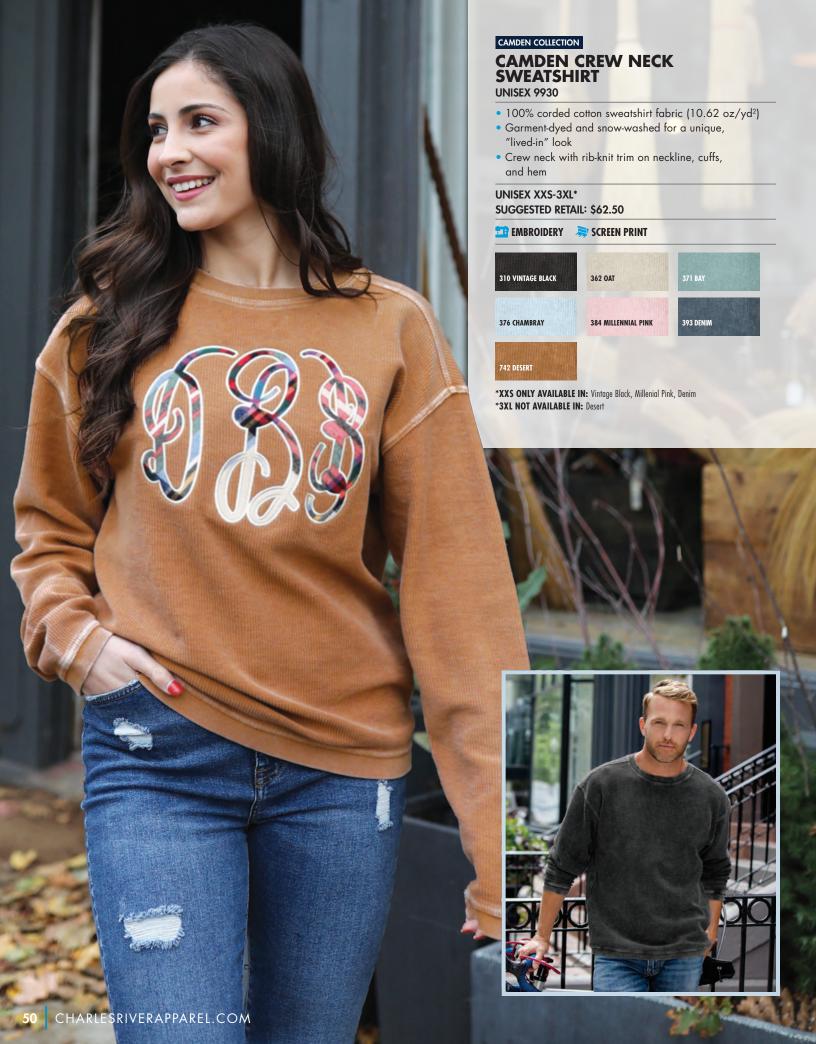

# CAMDEN SPLICED CREW NECK SWEATSHIRT

### **WOMEN'S 5523**

- 100% cotton corded terry (7.67 oz/yd²)
- Crew neck pullover
- Oversized fit with drop-shoulder
- Side-slit detailing with high-low exaggerated hemline
- Rib-knit cuff and hem
- Side-slit detailing on cuff
- Recycled hangtag trims

**WOMEN'S XS-3XL** 

**SUGGESTED RETAIL: \$51.50** 