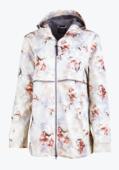

### NEW ENGLANDER® COLLECTION

# NEW ENGLANDER® FLORAL PRINTED RAIN JACKET

**WOMEN'S 5194** 

# **WIND & WATERPROOF**

- 100% polyurethane bonded to a woven backing  $(3.98 \text{ oz/yd}^2)$
- A-line design with taffeta nylon in sleeves
- Heat-sealed seams and underarm vents
- Lined with grey mesh in body and front yoke
- 3M<sup>™</sup> reflective trims across front and back

**WOMEN'S XS-3XL** 

**SUGGESTED RETAIL: \$52.00** 

**EMBROIDERY** 