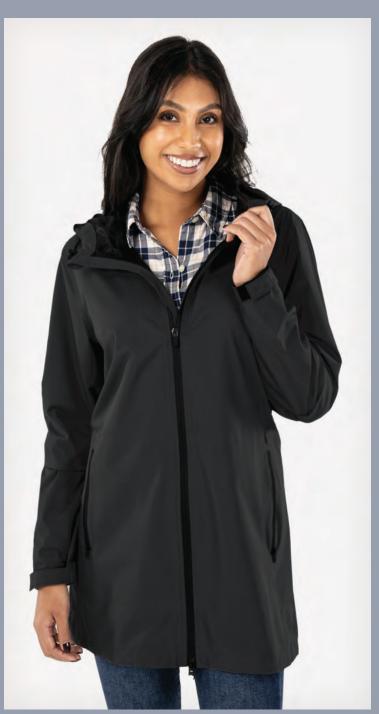

## **ATLANTIC RAIN SHELL JACKET**

WOMEN'S 5476 | MEN'S 9476

- 100% polyester Twill (3.10 oz/yd²)
- Laminated 10,000mm waterproof & 5000mm breathable
- Waterproof smooth-faced 2-way zipper and pocket zippers
- Shock cord at hood and hem with toggles for adjustability
- Recycled hangtag trims
- Women's style has a longer length for additional coverage

WOMEN'S XS-3XL | MEN'S S-3XL **SUGGESTED RETAIL: \$83.50** 