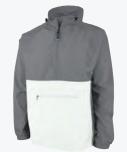

## **COLOR BLOCKED** PACK-N-GO® PULLOVER

**UNISEX 9012** 

### WIND & WATER RESISTANT

- 100% Softex<sup>™</sup> polyester (2.06 oz/yd²)
- Packs into its own front pouch pocket with zipper closure and self-fabric loop
- Half-zip anorak with elastic cuffs
- 3-piece hood with adjustable drawstring and cordstop

## **UNISEX XS-3XL**

SUGGESTED RETAIL: \$44.00

🍱 EMBROIDERY 💛 SCREEN PRINT A HEAT TRANSFER

043 NAVY/FOREST 048 NAVY/WHITE 670 RED/ROYAL

680 GREY/WHITE