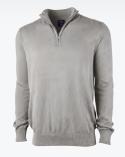

HUDSON QUARTER ZIP PULLOVER WOMEN'S 5411 | MEN'S 9411 • PAGE 69

CROSSWIND QUARTER ZIP SWEATSHIRT WOMEN'S 5459 • PAGE 42

RIVERBANK PACK-N-GO® PULLOVER • UNISEX 1402 • PAGE 117

# **HUDSON QUARTER ZIP PULLOVER**

WOMEN'S 5411 | MEN'S 9411

- 60% cotton/40% polyester blend (8.85 oz/yd²)
- Rib-knit trim design at sleeve cuff and at bottom hem
- Dyed-to-match top stitch
- No pockets
- Recycled hangtag trims
- Modern rendition of our Conway styles

WOMEN'S XS-3XL | MEN'S S-3XL SUGGESTED RETAIL: \$56.00

240 NAVY HEATHER

EMBROIDERY

518 IVORY HEATHER