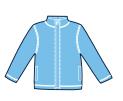

# CLASSIC SOFT SHELL

WOMEN'S 5718 | MEN'S 9718

🔀 EXTENDED SIZES 🛮 😘 WIND & WATER RESISTANT

- 90% polyester/10% spandex shell fabric bonded to 100% polyester tricot (11.65 oz/yd²)
- 3-layer poly/spandex and tricot bonded with an inner laminate layer
- Mock-neck, stand-up collar with tricot-faced chin guard and windflap
- Front pockets with welt-covered zippers
- Inside pocket
- Women's style features fitted silhouette
- Men's style features a mini, zippered pocket on right sleeve

WOMEN'S XS-3XL | MEN'S S-4XL SUGGESTED RETAIL: \$71.00

🍱 EMBROIDERY 🛾 📚 SCREEN PRINT 🛮 🚵 HEAT TRANSFER

040 NAVY

106 BLACK/VAPOR GREY

POWER 10™ COLORS: Black/Vapor Grey (9718 Only)