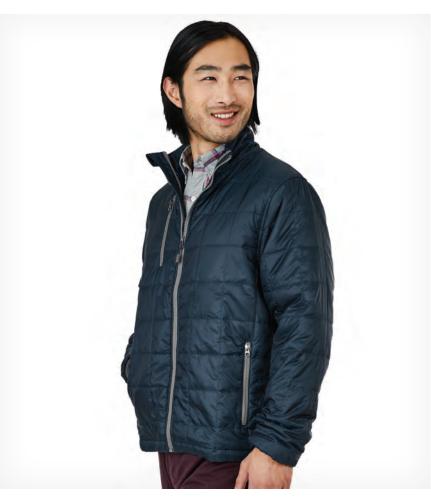

## **RADIUS QUILTED VEST**

WOMEN'S 5535 | MEN'S 9535

**WIND & WATER RESISTANT MADE FROM RECYCLED PET BOTTLES** 

- Outside: 100% polyester dobby shell made from certified and guaranteed recycled PET bottles (1.62 oz/yd²)
- Inside: 100% polyester PrimaLoft® Silver Insulation (60gm<sup>2</sup>)
- Ultra-lightweight, easily compressible fabric packs into side pocket
- Stand-up collar with chin guard and full-length wind flap
- Contrast color trims and zippers
- Women's style features princess seams and drop-tail hem

POWER 10™ COLORS: Black/Grey (5535 Only)