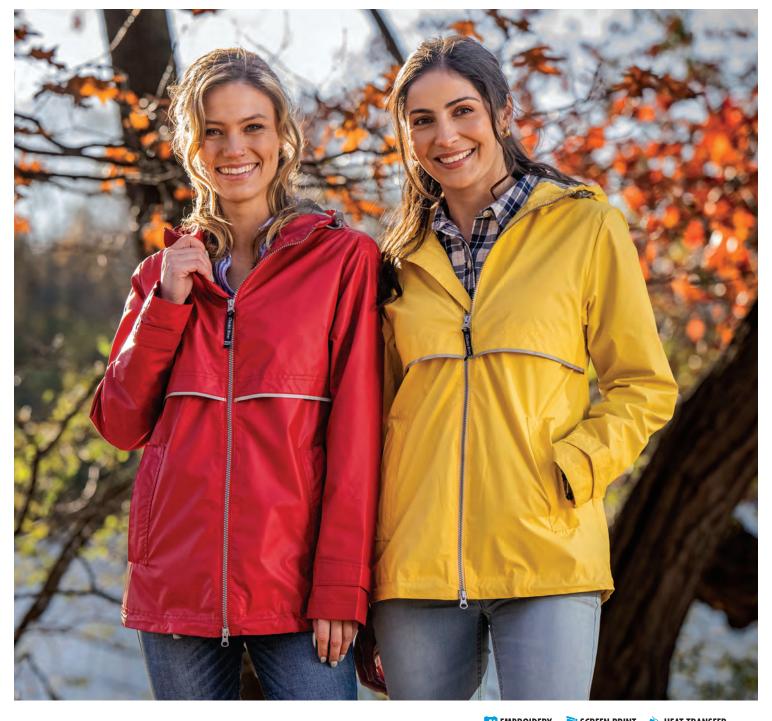

## **NEW ENGLANDER® RAIN JACKET**

**WOMEN'S 5099** 

- 100% polyurethane bonded to a woven backing  $(3.98 \text{ oz/yd}^2)$
- A-line design with taffeta nylon in sleeves
- · Lined with grey mesh in body and front yoke
- Underarm vents and heat-sealed seams
- $\bullet$  3M  $^{\text{TM}}$  reflective trims across front and back
- Covered zipper pockets

WOMEN'S XS-5XL\* SUGGESTED RETAIL: \$63.00

ALSO AVAILABLE IN: GIRLS' 4099, TODDLER 6099, CHILDREN'S 7099, YOUTH 8099 & MEN'S 9199 PAGES 162, 163, & 107