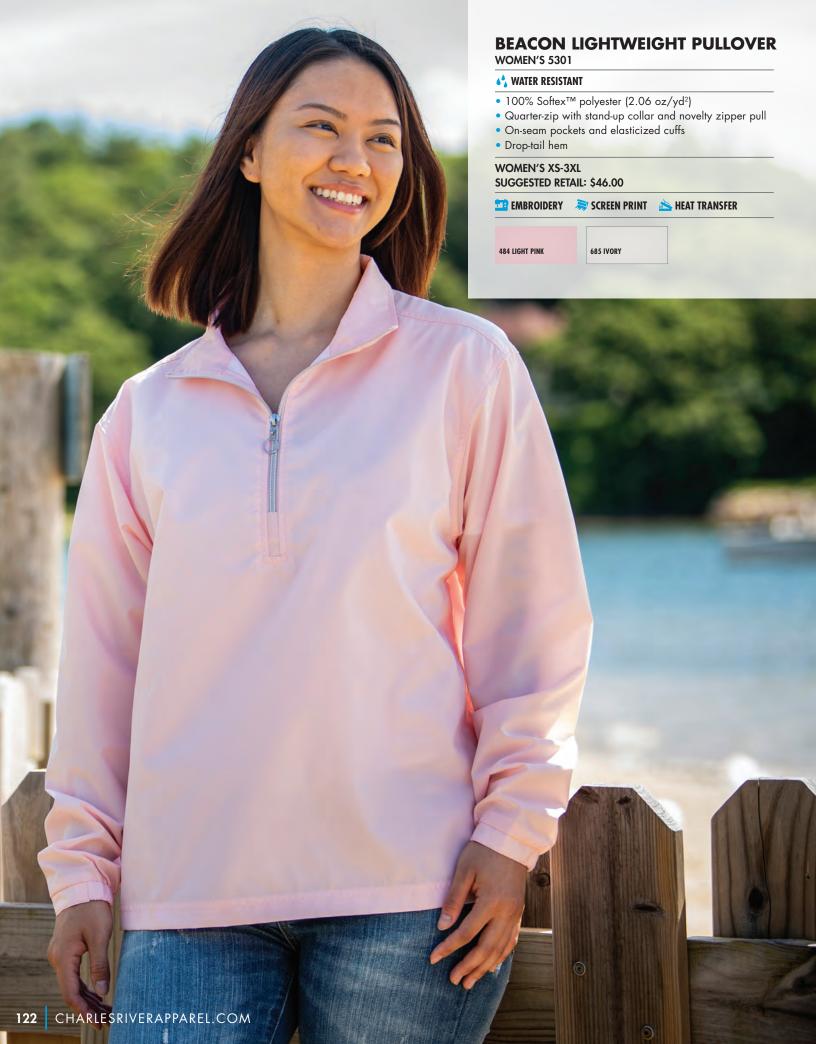

### **CARDIGAN WRAP**

#### **WOMEN'S 5555**

- 100% sustainably grown American Supima™ cotton  $(5.60 \text{ oz/yd}^2)$
- Color Dark Charcoal is 100% cotton (5.60 oz/yd²)
- Natural fiber is biodegradable and compostable
- Shawl-style collar and asymmetrical front hem
- Mid-hip length, anti-pill fabric, and double-needle stitching

WOMEN'S XS-3XL

**SUGGESTED RETAIL: \$46.00** 