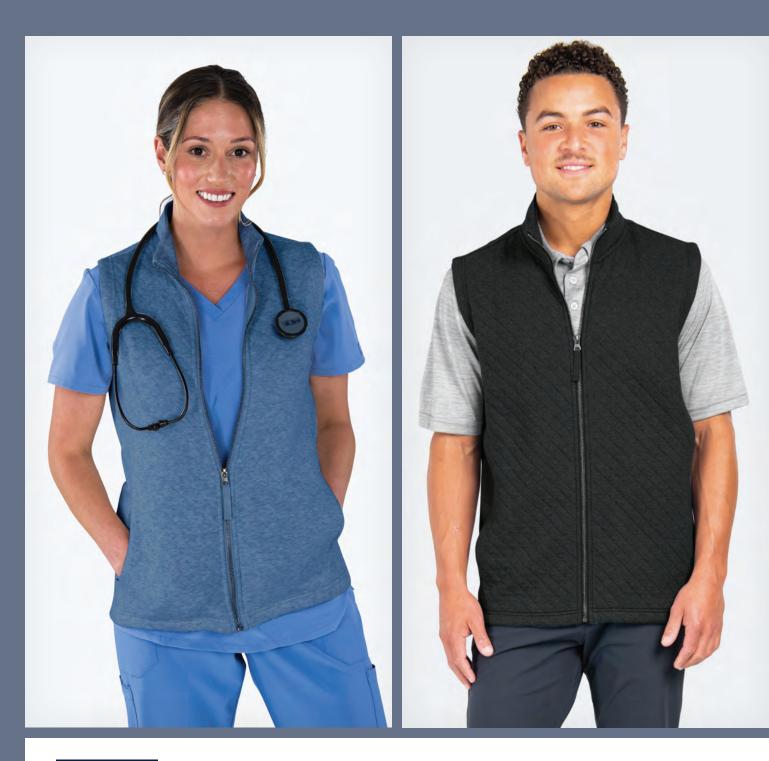

## **PACIFIC HEATHERED VEST**

WOMEN'S 5722 | MEN'S 9722

- 100% polyester sweater fleece (8.26 oz/yd²)
- Brushed on the inside for softness and warmth
- Yarn-dyed for a unique heathered appearance
- Women's style features fitted silhouette
- Men's style features chest zippered pocket

WOMEN'S XS-3XL | MEN'S S-3XL **SUGGESTED RETAIL: \$59.00** 

**EMBROIDERY** 

POWER 10™ COLORS: Light Grey Heather (5722 Only)