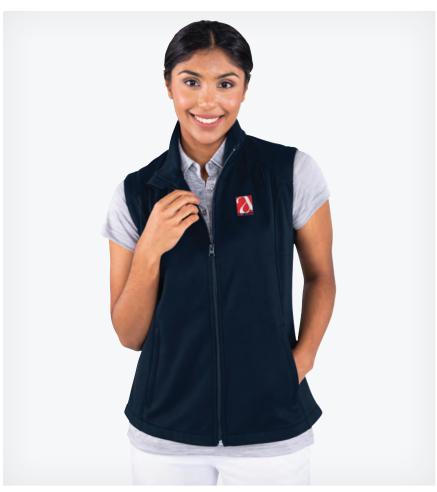

## FRANCONIA QUILTED VEST

WOMEN'S 5375 | MEN'S 9375

- **Body:** 73% cotton/27% polyester quilted sweatshirt fleece (8.26 oz/yd²)
- Mock Neck and Side Panels: 58% cotton/42% polyester sweatshirt fleece (8.26 oz/yd²)
- Diamond quilting on front and back
- Solid fabric on mock neck and side panels
- Women's style features fitted silhouette

WOMEN'S XS-3XL | MEN'S S-3XL SUGGESTED RETAIL: \$63.50