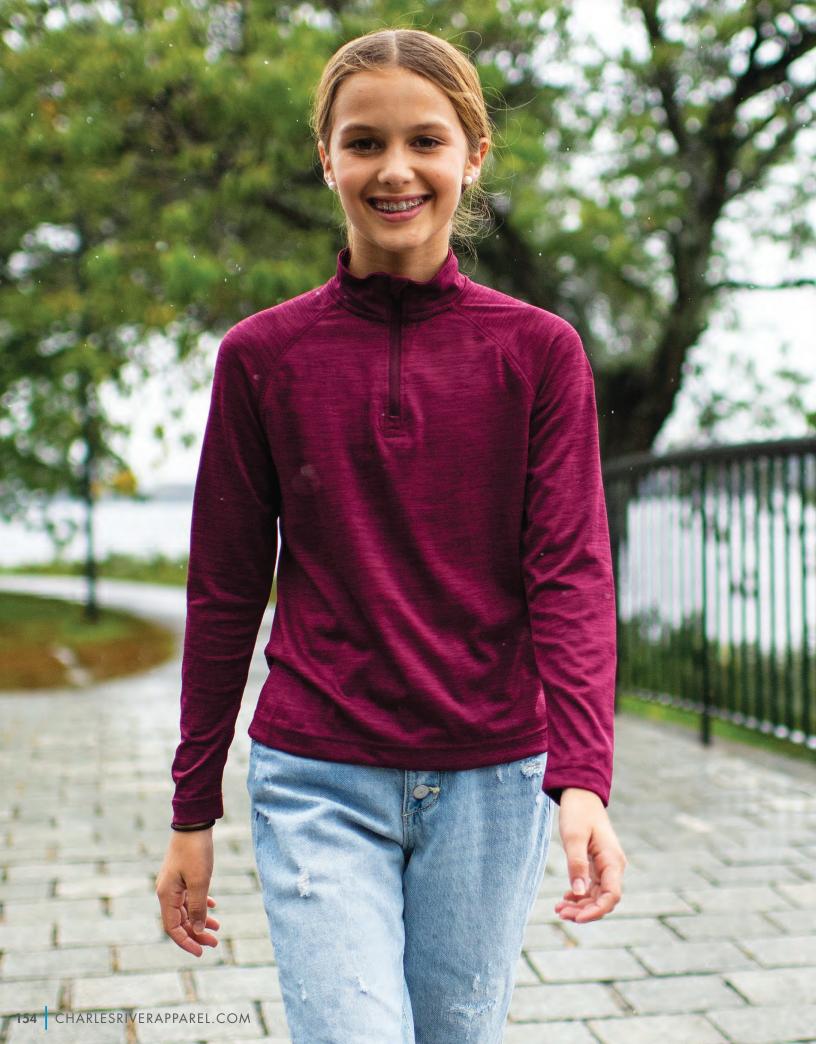

# **CROSSWIND**

One of our most popular collections, our Crosswind styles feature a relaxed, classic quarter-zip sweatshirt styling in a variety of colors, prints, sizes, and fits.

**WOMEN'S 5459** PAGE 42

# CROSSWIND QUARTER ZIP SWEATSHIRT

**UNISEX 9359** 

## **EXTENDED SIZES**

- 60% cotton/40% polyester ring-spun yarn sweatshirt knit (8.25 oz/yd²)
- Relaxed, quarter-zip sweatshirt with on-seam pockets
- Dyed-to-match, rib-knit trim on neckline, hem, and cuff
- Durable metal zipper with antique nickel finish
- Allover, double-needle stitching

UNISEX XXS-4XL\*

SUGGESTED RETAIL: \$41.00

**▲ HEAT TRANSFER** 

ALSO AVAILABLE IN: YOUTH 8159 | PAGE 153

POWER 10™ COLORS: Black, Forest, Maroon, Navy, Purple, Royal, White, Dark Charcoal, Oxford Heather

\*XXS & 4XL ONLY AVAILABLE IN: Black, Navy, Dark Charcoal, Oxford Heather