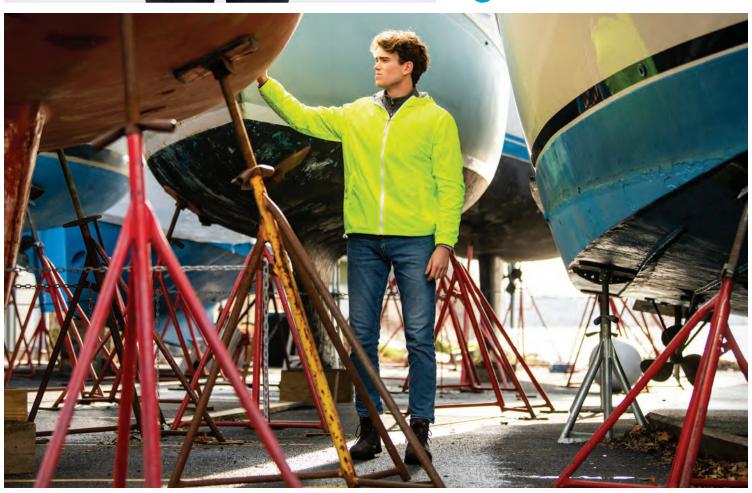

# HI-VIS

Be safe and seen on the job with our line of high-visibility workwear, including jackets, sweatshirts, and more that are comfortable, durable, and ANSI-approved.

**QUARTER ZIP HI-VIS SWEATSHIRT UNISEX 9243 PAGE 145** 

#### **SIGNAL HI-VIS JACKET**

**UNISEX 9732** 

**EXTENDED SIZES** 

- 100% Oxford polyester fabric and dark grey, yarn-dyed, heather fleece lining (9.73 oz/yd²)
- Separate taped seams and double-needle stitching
- ANSI 107-2020 Class III approved for safety on the job (Royal is not ANSI-rated)
- 2" 3M™ Scotchlite™ reflective taping on front, back, and sleeves
- Front shoulder loops for radio attachment
- Sew-on badge holder and side-seam pockets
- Zippered side pockets and inside pockets

**UNISEX S-5XL** 

SUGGESTED RETAIL: \$92.00

🍱 EMBROIDERY 🛾 📚 SCREEN PRINT 🛮 🚵 HEAT TRANSFER

458 LIME GREEN

472 ROYAL/ REFLECTIVE

POWER 10™ COLORS: Lime Green, Lime/Black

Scotchlite<sup>™</sup> Reflective Material