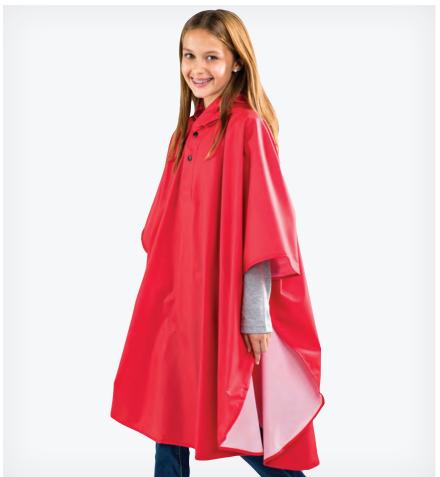

# **PEAK PONCHO**

**UNISEX 1415** 

- 100% polyurethane bonded to a 100% polyester knit  $(4.57 \text{ oz/yd}^2)$
- Heat-sealed seams
- Side-snap closure under the arms
- Hood with drawstring

**UNISEX ONE SIZE** SUGGESTED RETAIL: \$28.00