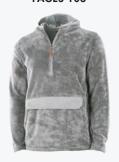

# HEATHERED ECO-LOGIC STRETCH QUARTER ZIP

WOMEN'S 5468 | MEN'S 9468

## **EXTENDED SIZES**

- 88% polyester (44% REPREVE® recycled polyester/ 44% polyester) /12% spandex (4.72 oz/yd²)
- Quarter-zip, mock-neck pullover
- Women's style features princess seam style lines for fitted silhouette
- Recycled hangtag trims

WOMEN'S XS-3XL | MEN'S S-4XL SUGGESTED RETAIL: \$51.50