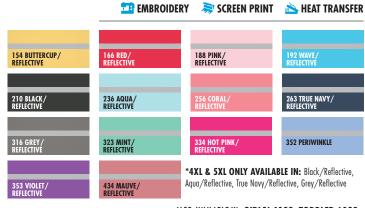

- 100% polyester Twill (3.10 oz/yd²)
- Laminated 10,000mm waterproof & 5000mm breathable
- Waterproof smooth-faced 2-way zipper and pocket zippers
- Shock cord at hood and hem with toggles for adjustability
- Recycled hangtag trims
- Women's style has a longer length for additional coverage

WOMEN'S XS-3XL | MEN'S S-3XL **SUGGESTED RETAIL: \$83.50** 





#### NEW ENGLANDER® COLLECTION

## **NEW ENGLANDER® RAIN JACKET**

**WOMEN'S 5099** 





- 100% polyurethane bonded to a woven backing  $(3.98 \text{ oz/yd}^2)$
- A-line design with taffeta nylon in sleeves
- · Lined with grey mesh in body and front yoke
- Underarm vents and heat-sealed seams
- $\bullet$  3M  $^{\text{TM}}$  reflective trims across front and back
- Covered zipper pockets

WOMEN'S XS-5XL\* SUGGESTED RETAIL: \$63.00







ALSO AVAILABLE IN: GIRLS' 4099, TODDLER 6099, CHILDREN'S 7099, YOUTH 8099 & MEN'S 9199 PAGES 162, 163, & 107



# **NEW ENGLANDER® RAIN JACKET**MEN'S 9199

EXTENDED SIZES

₩WIND & WATERPROOF

- 100% polyurethane bonded to a woven backing with taffeta nylon in sleeves (3.98 oz/yd²)
- Heat-sealed seams and underarm vents
- Lined with grey mesh in body and front yoke
- Adjustable drawstring with cordstops on hood and open hem
- 3M<sup>™</sup> reflective stripe across back on Colors Black, Red, True Navy/Grey, and Grey/Reflective

MEN'S XS-5XL

**SUGGESTED RETAIL: \$63.00** 



POWER 10™ COLORS: Black, True Navy/Yellow, True Navy/Reflective





ALSO AVAILABLE IN: GIRLS' 4099, TODDLER 6099, CHILDREN'S 7099, YOUTH 8099 & WOMEN'S 5099 PAGES 162, 163, & 106



# **ANIMAL PRINT NEW ENGLANDER