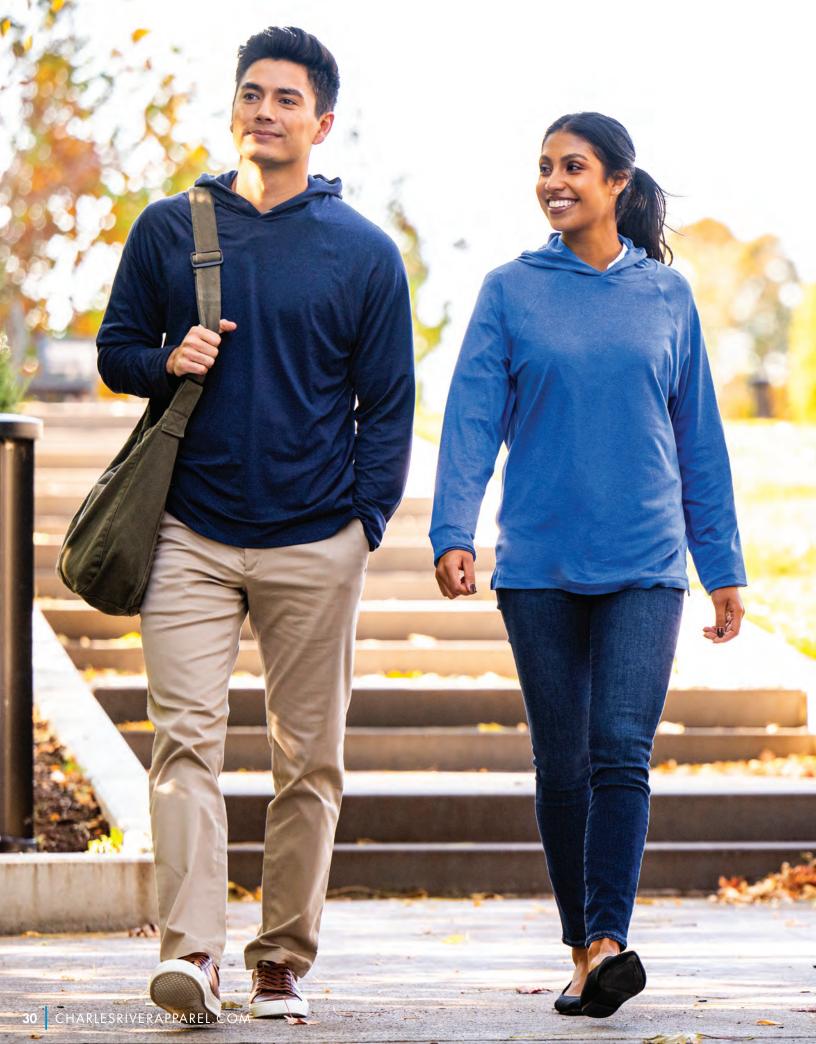

# CAYAK LIGHTWEIGHT STRETCH HOODIE

**UNISEX 1537** 

EXTENDED SIZES 4 MOISTURE WICKING

**ULTRAVIOLET PROTECTION FACTOR** 

- 90% polyester/10% spandex (4.72 oz/yd²)
- UPF of 50+ (blocking up to 98% of UV radiation)
- Four-way stretch
- Raglan sleeves, side vents, and two-panel hood
- Recycled hangtag trims

**UNISEX XXS-4XL** 

SUGGESTED RETAIL: \$32.00

A HEAT TRANSFER

104 BLACK HEATHER

240 NAVY HEATHER

511 DARK GREY HEATHER