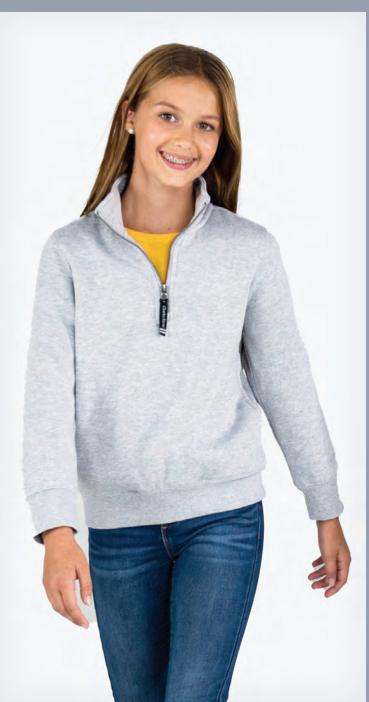

# CROSSWIND QUARTER ZIP SWEATSHIRT

**UNISEX 9359** 

## **EXTENDED SIZES**

- 60% cotton/40% polyester ring-spun yarn sweatshirt knit (8.25 oz/yd²)
- Relaxed, quarter-zip sweatshirt with on-seam pockets
- Dyed-to-match, rib-knit trim on neckline, hem, and cuff
- Durable metal zipper with antique nickel finish
- Allover, double-needle stitching

UNISEX XXS-4XL\*

SUGGESTED RETAIL: \$41.00

**▲ HEAT TRANSFER** 

ALSO AVAILABLE IN: YOUTH 8159 | PAGE 153

POWER 10™ COLORS: Black, Forest, Maroon, Navy, Purple, Royal, White, Dark Charcoal, Oxford Heather

\*XXS & 4XL ONLY AVAILABLE IN: Black, Navy, Dark Charcoal, Oxford Heather