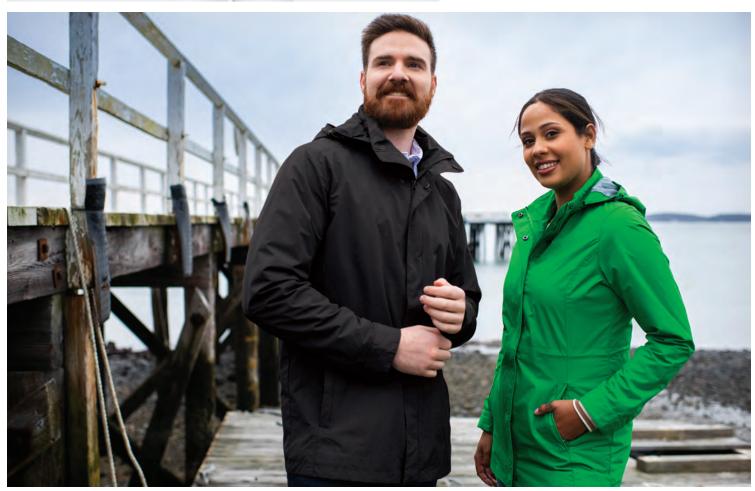

# **NEW ENGLANDER®**

Rain or shine, our New Englander® Collection has you covered with best-selling and top-rated waterproof styles designed for the entire family - even your pet! Discover a variety of colors, patterns, and fits.

# **NOR'EASTER® JACKET**

**UNISEX 9675** 

### **WIND & WATERPROOF** SREATHABLE

- 100% HydraLyte nylon dobby textured taffeta  $(2.95 \text{ oz/yd}^2)$
- Body lined with mesh and sleeves lined with nylon taffeta
- Taped seams, covered zipper pockets, and full-length wind flap
- Elasticized cuffs with adjustable hook-and-loop closure tabs
- Adjustable drawstring with cordstop on hood
- Open hem with drop-tail, adjustable drawstring, and cordstop