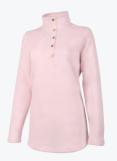

#### **GREENWAY STRETCH COTTON POLO**

WOMEN'S 2517 | MEN'S 3517

- 95% cotton jersey/5% elastane (4.57 oz/yd²)
- Three-button placket with a self-fabric collar
- Four-way stretch fabric with soft hand feel
- Tennis tail hem and double-needle stitching
- Taped neck seam
- Recycled hangtag trims

WOMEN'S XS-3XL | MEN'S S-3XL **SUGGESTED RETAIL: \$40.00** 