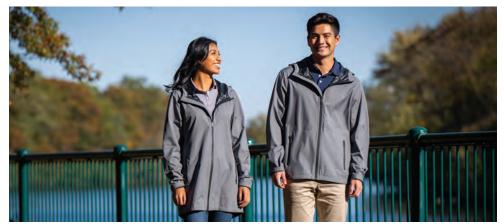

## **ATLANTIC RAIN SHELL JACKET**

WOMEN'S 5476 | MEN'S 9476

- 100% polyester Twill (3.10 oz/yd²)
- Laminated 10,000mm waterproof & 5000mm breathable
- Waterproof smooth-faced 2-way zipper and pocket zippers
- Shock cord at hood and hem with toggles for adjustability
- Recycled hangtag trims
- Women's style has a longer length for additional coverage

WOMEN'S XS-3XL | MEN'S S-3XL **SUGGESTED RETAIL: \$83.50** 