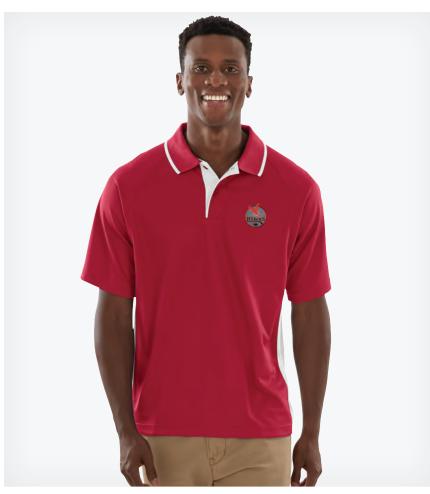

#### **CLASSIC SOLID WICKING POLO**

WOMEN'S 2811 | MEN'S 3811

- 100% polyester piqué knit (4.87 oz/yd²)
- UPF of 20+ (blocking up to 95% of UV radiation)
- Rib-knit collar with contrast white tipping (not featured on Solid Black & Solid Navy)
- Women's style features a fitted silhouette
- Men's style features a two-button placket

WOMEN'S XS-3XL | MEN'S S-5XL\* **SUGGESTED RETAIL: \$34.00** 

\*4XL & 5XL ONLY AVAILABLE IN: Solid Black, Sollid Navy