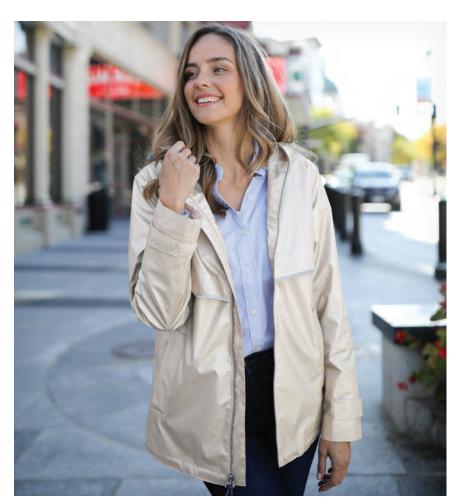

## NEW STYLE

## **ATLANTIC RAIN SHELL JACKET**

WOMEN'S 5476 | MEN'S 9476

- 100% polyester Twill (3.10 oz/yd²)
- Laminated 10,000mm waterproof & 5000mm breathable
- Waterproof smooth-faced 2-way zipper and pocket zippers
- Shock cord at hood and hem with toggles for adjustability
- Recycled hangtag trims
- Women's style has a longer length for additional coverage