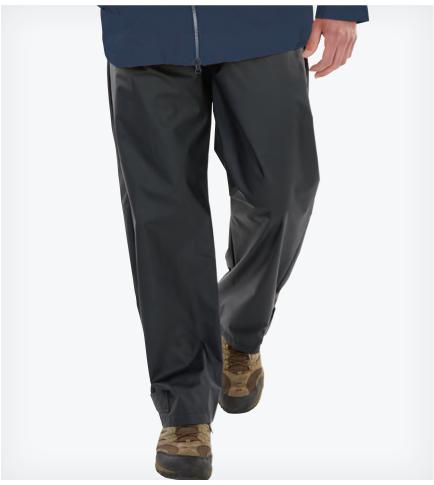

## **ATLANTIC RAIN SHELL JACKET**

WOMEN'S 5476 | MEN'S 9476

- 100% polyester Twill (3.10 oz/yd²)
- Laminated 10,000mm waterproof & 5000mm breathable
- Waterproof smooth-faced 2-way zipper and pocket zippers
- Shock cord at hood and hem with toggles for adjustability
- Recycled hangtag trims
- Women's style has a longer length for additional coverage

WOMEN'S XS-3XL | MEN'S S-3XL **SUGGESTED RETAIL: \$83.50** 