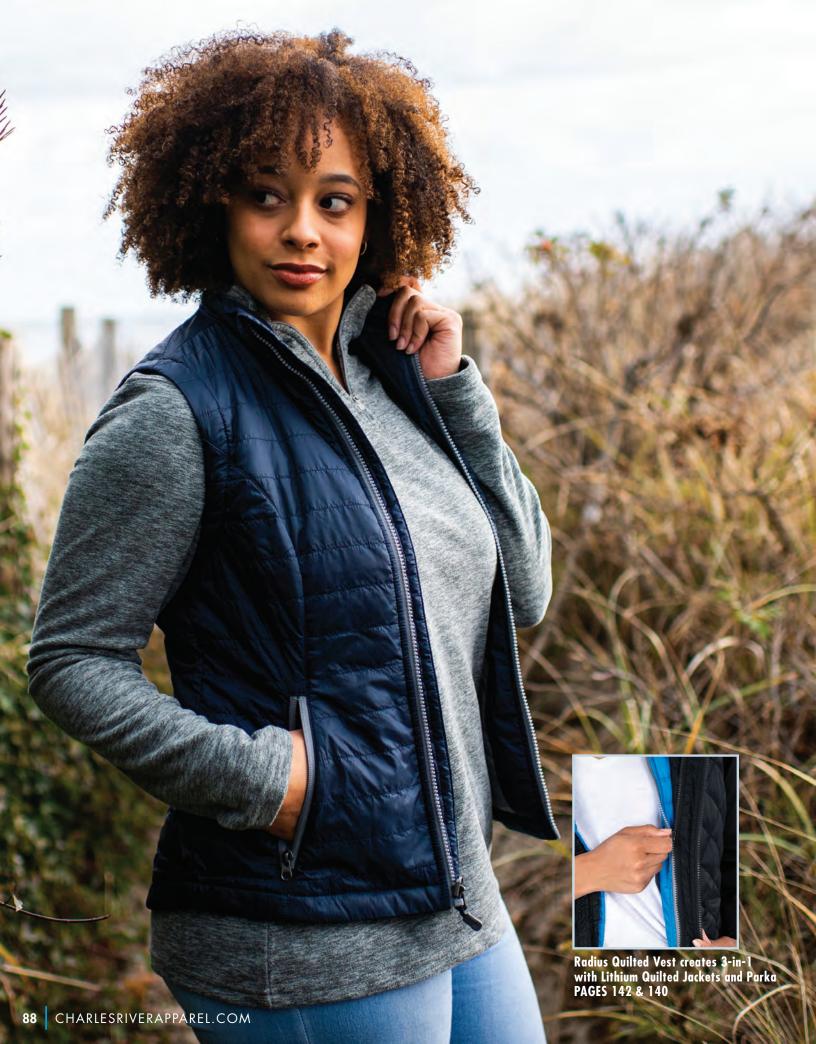

**RADIUS QUILTED VEST** WOMEN'S 5535 | MEN'S 9535 PAGES 89

LITHIUM QUILTED JACKET WOMEN'S 5640 | MEN'S 9540 PAGE 142 & 143

WOMEN'S 5245 | MEN'S 9245 PAGES 140 & 141

## **RADIUS QUILTED VEST**

WOMEN'S 5535 | MEN'S 9535

**WIND & WATER RESISTANT MADE FROM RECYCLED PET BOTTLES** 

- Outside: 100% polyester dobby shell made from certified and guaranteed recycled PET bottles (1.62 oz/yd²)
- Inside: 100% polyester PrimaLoft® Silver Insulation (60gm<sup>2</sup>)
- Ultra-lightweight, easily compressible fabric packs into side pocket
- Stand-up collar with chin guard and full-length wind flap
- Contrast color trims and zippers
- Women's style features princess seams and drop-tail hem