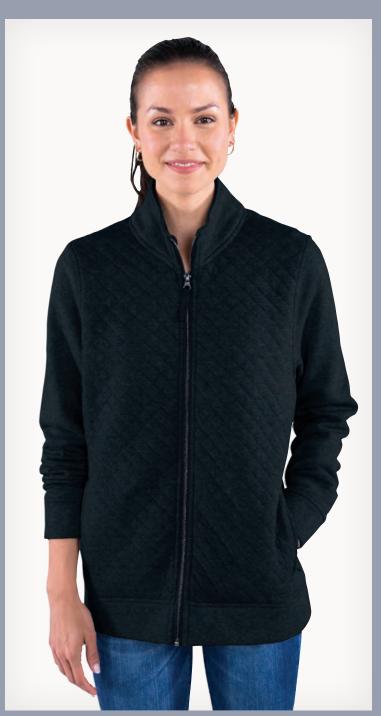

# **FRANCONIA**

Our Franconia Collection offers a polished, professional appearance with stylish diamond quilting in classic colors.

FRANCONIA QUILTED VEST WOMEN'S 5375 | MEN'S 9375 PAGE 81

FRANCONIA QUILTED PULLOVER WOMEN'S 5368 | MEN'S 9371 PAGE 71

FRANCONIA QUILTED JACKET WOMEN'S 5371 | MEN'S 9368 **PAGE 73** 

**HEATHERED FLEECE** Our Heathered Fleece Collection features a variety of styles made from soft, bulk-free fleece to keep you cozy all year long!

## FRANCONIA QUILTED JACKET

WOMEN'S 5371 | MEN'S 9368

- Body: 73% cotton/27% polyester quilted sweatshirt fleece  $(8.26 \text{ oz/yd}^2)$
- Sleeves: 58% cotton/42% polyester sweatshirt fleece  $(8.26 \text{ oz/yd}^2)$
- Mock-neck collar
- Diamond quilting on front and back
- Solid fabric on sleeves, collar, and side panels
- Secure, zippered side pockets

WOMEN'S XS-3XL | MEN'S S-3XL **SUGGESTED RETAIL: \$71.00** 