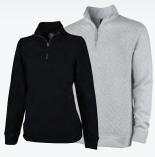

# **CROSSWIND**

One of our most popular collections, our Crosswind styles feature a relaxed, classic quarter-zip sweatshirt styling in a variety of colors, prints, sizes, and fits.

**WOMEN'S 5459** PAGE 42

**UNISEX 9359** PAGES 41

NEW COLOR

CROSSWIND QUARTER ZIP SWEATSHIRT YOUTH 8159 **PAGES 153** 

Our Eco Collection features styles made from earth-conscious materials - from recycled polyester to organic cotton, for fashion you can feel good about.