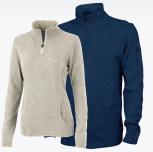

# NEW STYLES

CAYAK LIGHTWEIGHT STRETCH HOODIE • UNISEX 1537 • PAGE 31

CAMDEN SPLICED CREW NECK SWEATSHIRT • WOMEN'S 5523 • PAGE 49

GREENWAY STRETCH COTTON POLO WOMEN'S 2517 | MEN'S 3517 • PAGE 21

CLASSIC SOLID WICKING POLO WOMEN'S 2811 | MEN'S 3811 • PAGE 27