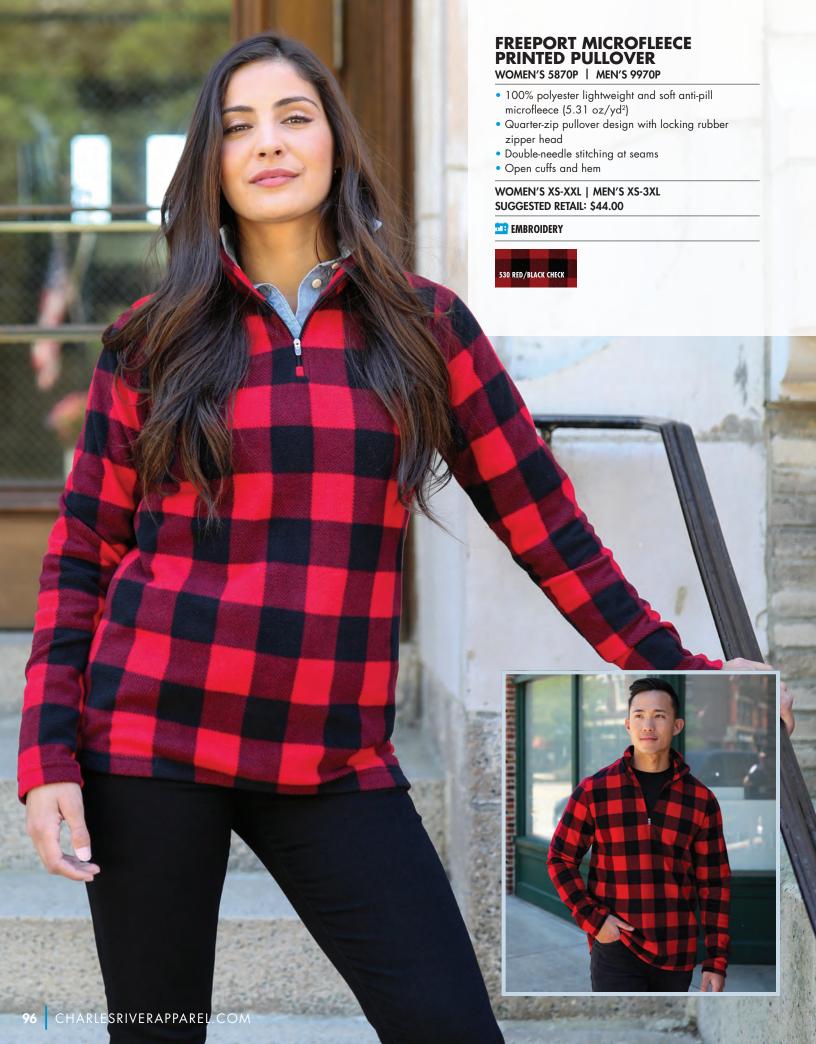

## FREEPORT MICROFLEECE PULLOVER

WOMEN'S 5870 | MEN'S 9970

- 100% polyester lightweight and soft anti-pill microfleece (5.31 oz/yd²)
- Quarter-zip pullover with locking rubber zipper head
- Contrast grey zippers on Color Black/Grey
- Dyed-to-match zippers on Color Navy
- Double-needle stitching at seams
- Women's style features open cuffs and hem, semi-fitted styling, and tapered waist

WOMEN'S XS-3XL | MEN'S XS-3XL SUGGESTED RETAIL: \$42.00

**EMBROIDERY** 

006 BLACK/GREY