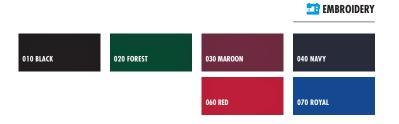

UNISEX XXS-4XL\*

SUGGESTED RETAIL: \$41.00

**▲ HEAT TRANSFER** 

ALSO AVAILABLE IN: YOUTH 8159 | PAGE 153

POWER 10™ COLORS: Black, Forest, Maroon, Navy, Purple, Royal, White, Dark Charcoal, Oxford Heather

\*XXS & 4XL ONLY AVAILABLE IN: Black, Navy, Dark Charcoal, Oxford Heather