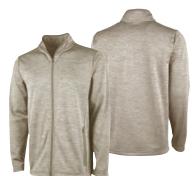

## **BRIGHAM KNIT JACKET**

WOMEN'S 5189 | MEN'S 9189

- 100% polyester yarn-dyed knit fleece with a unique space dye effect (7.37 oz/yd²)
- Zippered inseam pockets with welded tape trim
- Full-zip mock neck with brushed fleece inside
- Women's style features a fitted silhouette

WOMEN'S XS-3XL | MEN'S S-3XL SUGGESTED RETAIL: \$58.50

199 OATMEAL (5189 ONLY)