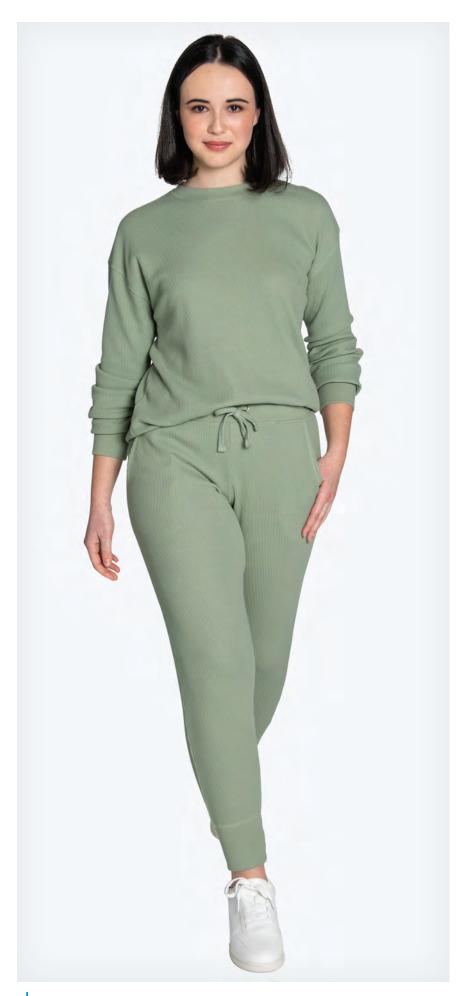

## LIGHTWEIGHT WAFFLE **JOGGERS**

**WOMEN'S 5365** 

- 60% cotton/40% polyester (7.37 oz/yd²)
- Cozy, lightweight waffle-knit texture
- Relaxed joggers with angled trouser pockets
- Rib-knit trim with spandex on waistband and hem
- Elasticized waistband with adjustable drawcord

WOMEN'S XS-3XL

**SUGGESTED RETAIL: \$42.50** 

362 OAT

625 SAGE