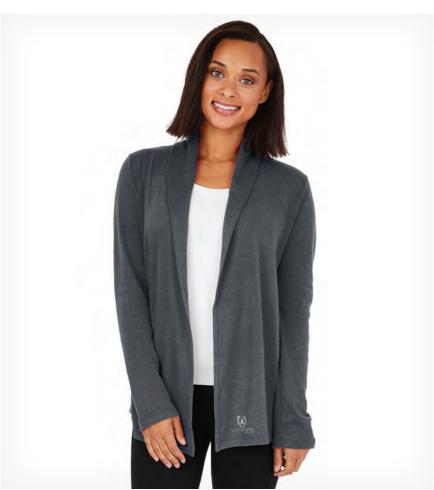

### **CARDIGAN WRAP**

#### **WOMEN'S 5555**

- 100% sustainably grown American Supima™ cotton  $(5.60 \text{ oz/yd}^2)$
- Color Dark Charcoal is 100% cotton (5.60 oz/yd²)
- Natural fiber is biodegradable and compostable
- Shawl-style collar and asymmetrical front hem
- Mid-hip length, anti-pill fabric, and double-needle stitching

WOMEN'S XS-3XL

**SUGGESTED RETAIL: \$46.00** 