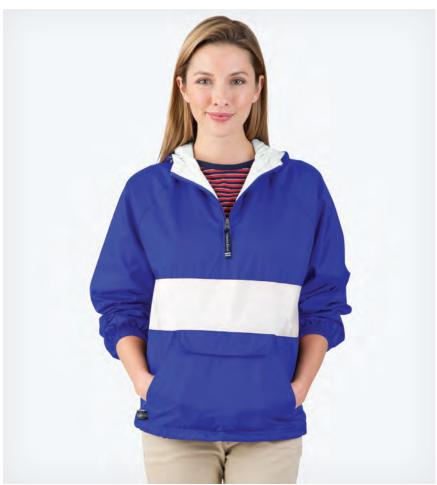

# **RIVERBANK PACK-N-GO® PULLOVER**

**UNISEX 1402** 

## WIND & WATER RESISTANT

- 100% Softex<sup>™</sup> polyester (2.06 oz/yd²)
- Wind and water-resistant
- Packable half-zip pullover
- Elasticized cuff and side-seam hem
- Flat front and back hem
- Contrast zipper with transparent zipper teeth with DTM tape and thread throughout

**UNISEX XS-3XL** 

**SUGGESTED RETAIL: \$38.00** 