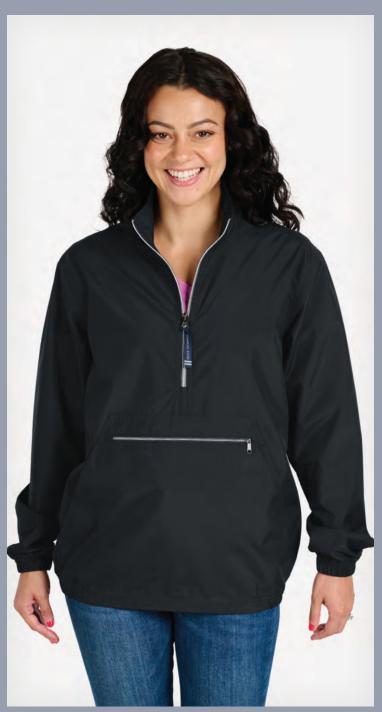

# **RIVERBANK PACK-N-GO® PULLOVER**

**UNISEX 1402** 

## WIND & WATER RESISTANT

- 100% Softex<sup>™</sup> polyester (2.06 oz/yd²)
- Wind and water-resistant
- Packable half-zip pullover
- Elasticized cuff and side-seam hem
- Flat front and back hem
- Contrast zipper with transparent zipper teeth with DTM tape and thread throughout

**UNISEX XS-3XL** 

**SUGGESTED RETAIL: \$38.00** 