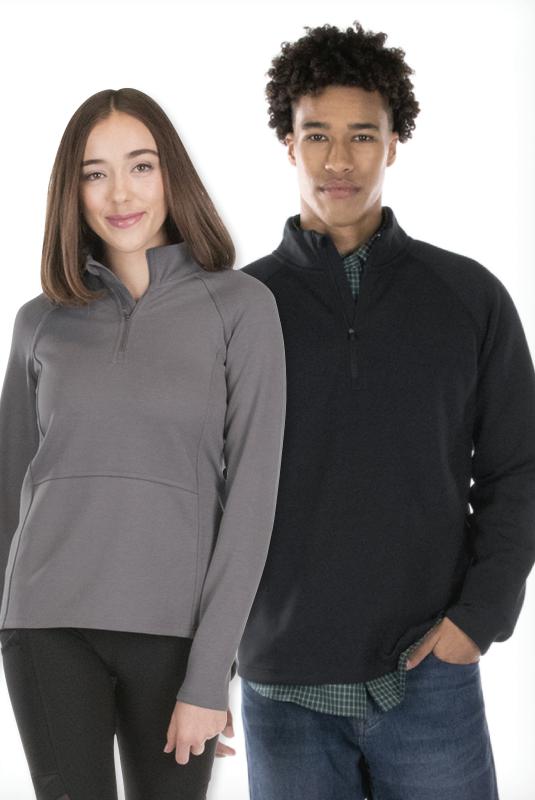

## SEAPORT QUARTER ZIP PULLOVER WOMEN'S 5057 & MEN'S 9057

- This style has an Athletic/Slim Fit.
- Embroidery is the recommended form of decoration, but screen print is also an option but temperatures must not exceed 305 degrees. Please refer to our Deco Guide on our website for further details.
- Washing instructions currently include machine washing in cold water with like colors on the gentle cycle and tumbling dry on low only. Do not bleach, do not iron and do not dry clean this garment and do not use softeners.
- Please ORDER ONE SIZE UP if preference is for a looser fitting garment with layering capabilities.