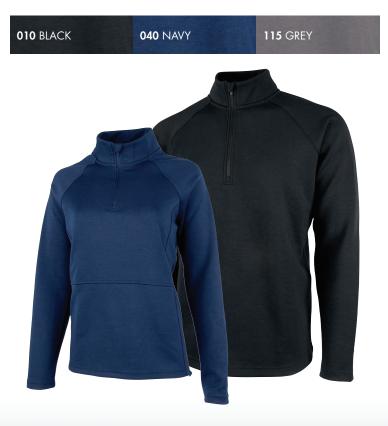

## SEAPORT QUARTER ZIP PULLOVER WOMEN'S 5057 & MEN'S 9057

- This style has an Athletic/Slim Fit.
- Embroidery is the recommended form of decoration, but screen print is also an option but temperatures must not exceed 305 degrees. Please refer to our Deco Guide on our website for further details.
- Washing instructions currently include machine washing in cold water with like colors on the gentle cycle and tumbling dry on low only. Do not bleach, do not iron and do not dry clean this garment and do not use softeners.
- Please ORDER ONE SIZE UP if preference is for a looser fitting garment with layering capabilities.