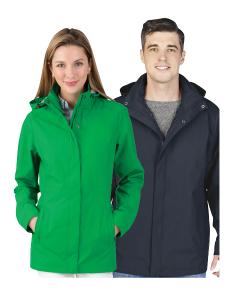

BARRINGTON JACKET WOMEN'S 5933 | MEN'S 9933

NEW ENGLANDER® RAIN JACKET W/ PRINTED LINING WOMEN'S 5996

BACK BAY SOFT SHELL JACKET WOMEN'S 5923 | MEN'S 9923

With an average of 6,100 impressions per piece and a higher perceived value, outerwear is the perfect gift for the holidays.