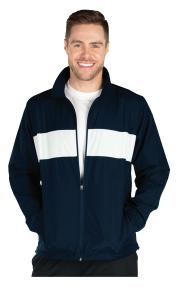

BARRINGTON JACKET WOMEN'S 5933 | MEN'S 9933

NEW ENGLANDER® RAIN JACKET W/ PRINTED LINING WOMEN'S 5996

BACK BAY SOFT SHELL JACKET WOMEN'S 5923 | MEN'S 9923

With an average of 6,100 impressions per piece and a higher perceived value, outerwear is the perfect gift for the holidays.