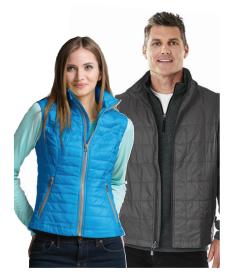

RADIUS QUILTED VEST WOMEN'S 5535 | MEN'S 9535

LITHIUM QUILTED JACKET WOMEN'S 5640 | MEN'S 9540

QUILTED BOSTON FLIGHT JACKET WOMEN'S 5027 | MEN'S 9027

LOGAN JACKET WOMEN'S 5765 | MEN'S 9965

QUILTED BOSTON FLIGHT JACKET WOMEN'S 5027L