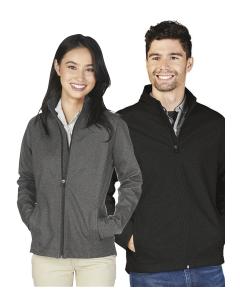

BARRINGTON JACKET WOMEN'S 5933 | MEN'S 9933

NEW ENGLANDER® RAIN JACKET W/ PRINTED LINING WOMEN'S 5996

BACK BAY SOFT SHELL JACKET WOMEN'S 5923 | MEN'S 9923

With an average of 6,100 impressions per piece and a higher perceived value, outerwear is the perfect gift for the holidays.