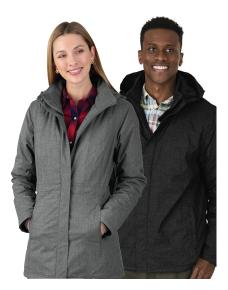

With an average of 6,100 impressions per piece and a higher perceived value, outerwear is the perfect gift for the holidays.



COLOR BLOCKED PACK-N-GO®
ADULT 9012



STRIPED SIDELINE JACKET
ADULT 9025



CAPTAIN'S JACKET ADULT 9076



BARRINGTON JACKET WOMEN'S 5933 | MEN'S 9933



NEW ENGLANDER® RAIN JACKET W/ PRINTED LINING WOMEN'S 5996



BACK BAY SOFT SHELL JACKET WOMEN'S 5923 | MEN'S 9923







With an average of 6,100 impressions per piece and a higher perceived value, outerwear is the perfect gift for the holidays.



RADIUS QUILTED VEST WOMEN'S 5535 | MEN'S 9535



LITHIUM QUILTED JACKET WOMEN'S 5640 | MEN'S 9540



QUILTED BOSTON FLIGHT JACKET WOMEN'S 5027 | MEN'S 9027



LOGAN JACKET WOMEN'S 5765 | MEN'S 9965



QUILTED BOSTON FLIGHT JACKET WOMEN'S 5027L



**JOURNEY PARKA**WOMEN'S 5762 | MEN'S 9762