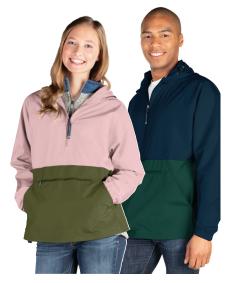

With an average of 6,100 impressions per piece and a higher perceived value, outerwear is the perfect gift for the holidays.

COLOR BLOCKED PACK-N-GO®
ADULT 9012

STRIPED SIDELINE JACKET
ADULT 9025

CAPTAIN'S JACKET ADULT 9076