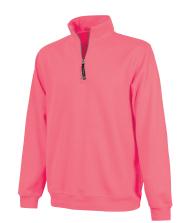

## CAMDEN CREW NECK SWEATSHIRT UNISEX 9930 | SIZES XXS-3XL

**Colors supporting the cause:** 384 Millennial Pink

CROSSWIND QUARTER ZIP SWEATSHIRT UNISEX 9359 | SIZES XXS-3XL Colors supporting the cause: 340 Preppy Pink