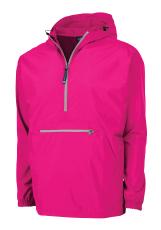

**HINGHAM** 

TUNIC

WOMEN'S 5932 | SIZES XS-3XL

Colors supporting the cause:

178 Pink Pale Heather

BAR HARBOR PULLOVER WOMEN'S 5002 | SIZES XXS-3XL Colors supporting the cause: 780 Pink Seersucker

PACK-N-GO® PULLOVER UNISEX 9904 | SIZES XS-3XL Colors supporting the cause: 335 Hot Pink NEW ENGLANDER® RAIN JACKET WOMEN'S 5099 | SIZES XS-3XL Colors supporting the cause: 188 Pink/Reflective & 334 Hot Pink/Reflective