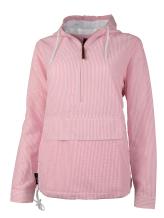

**HINGHAM** 

TUNIC

WOMEN'S 5932 | SIZES XS-3XL

Colors supporting the cause:

178 Pink Pale Heather

BAR HARBOR PULLOVER WOMEN'S 5002 | SIZES XXS-3XL Colors supporting the cause: 780 Pink Seersucker

PACK-N-GO® PULLOVER UNISEX 9904 | SIZES XS-3XL Colors supporting the cause: 335 Hot Pink NEW ENGLANDER® RAIN JACKET WOMEN'S 5099 | SIZES XS-3XL Colors supporting the cause: 188 Pink/Reflective & 334 Hot Pink/Reflective